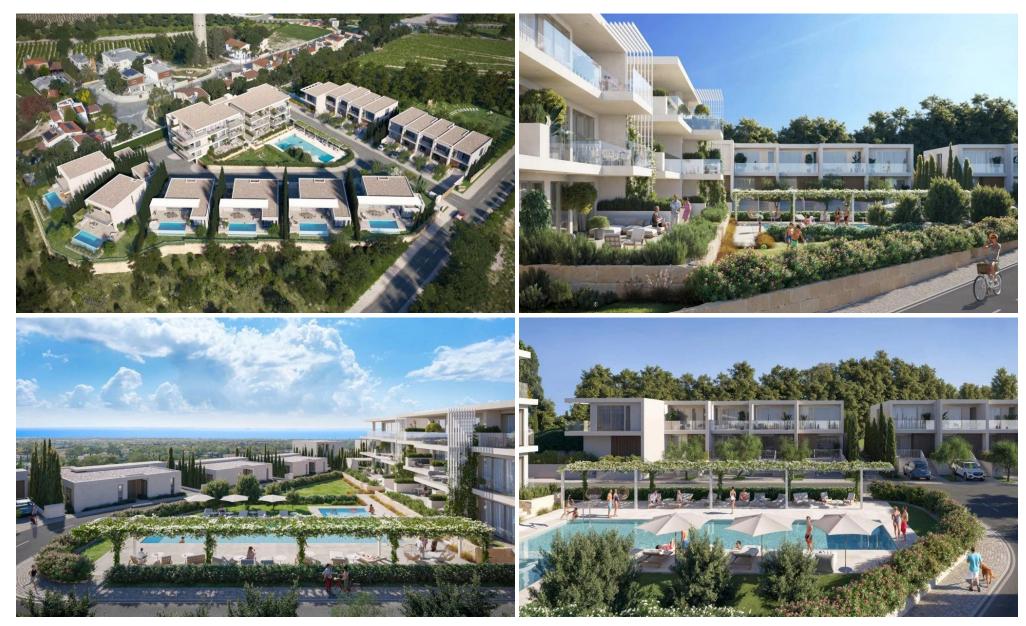

## 3 Bedroom House for Sale in Koloni, Paphos District

Set amidst the serene landscapes of Koloni, just minutes from the heart of Paphos, this exceptional residential development offers a new vision of luxury surrounded by nature. A gated community of villas, townhouses, and apartments, the project is thoughtfully designed to blend contemporary living with timeless elegance and panoramic views of the sea and mountains.

Each residence is a celebration of light, space, and refined design. Expansive windows flood the interiors with sunshine, while high ceilings, premium materials, and elegant finishes create a warm yet sophisticated ambiance. Private gardens, rooftop terraces, and infinity pools enhance the outdoor living experience, offer...