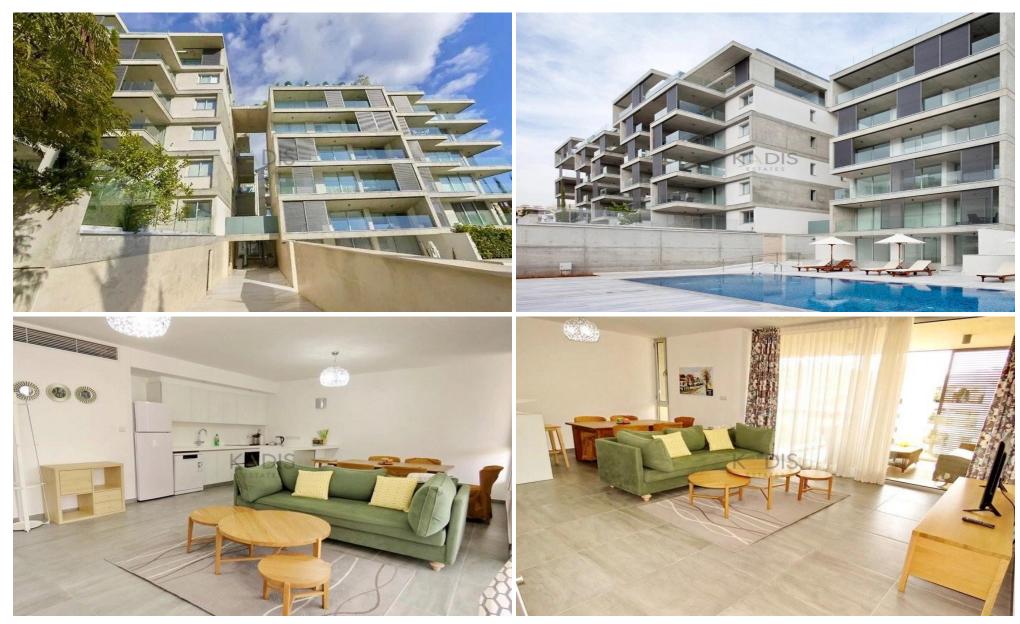

## 2 Bedroom Apartment for Sale in Limassol - Neapolis

Property Overview:

- Currently rented A fantastic investment or perfect for personal use
- Only 200 meters from the beach
- Situated in a sought-after area, close to the city centre
- Quick and easy access to shops, restaurants and other local amenities

## Apartment Highlights:

- 2 Bedrooms
- 2 Bathrooms
- Internal area: 82 m<sup>2</sup>
- Covered veranda: 14 m²
- Master bedroom with en-suite
- Family bathroom
- 4th floor
- Double glazing & floor-to-ceiling windows
- Electric underfloor heating throughout
- Air conditioning in all rooms
- Private underground parking...

www.index.cy - All Cyprus Real Estate

Plot / Area Info

Yes

Covered, Yes

Pool

Parking

**Additional info** 

Reference Number 11298

**Amenities** 

Garden

82

**Underfloor Heating, Yes** 

All rooms, Yes

Location

Region: **Limassol** Location: Limassol - Neapolis

Coordinates: 34.687549351678 / 33.060873618003