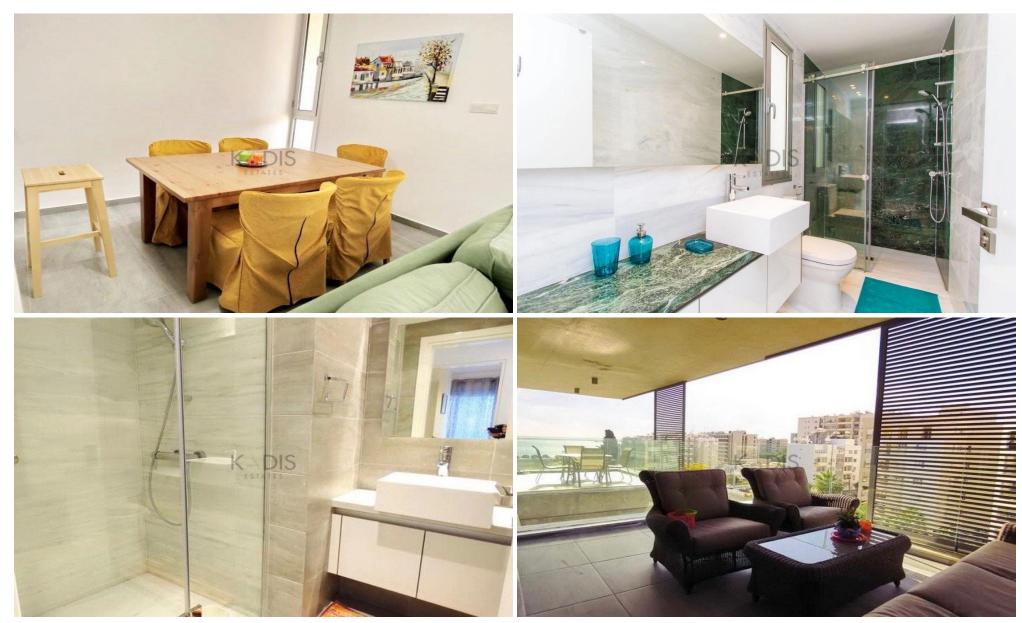

## Apartment Highlights:

- 2 Bedrooms
- 2 Bathrooms
- Internal area: 82 m<sup>2</sup>
- Covered veranda: 14 m²
- Master bedroom with en-suite
- Family bathroom
- 4th floor
- Double glazing & floor-to-ceiling windows
- Electric underfloor heating throughout
- Air conditioning in all rooms
- Private underground parking...