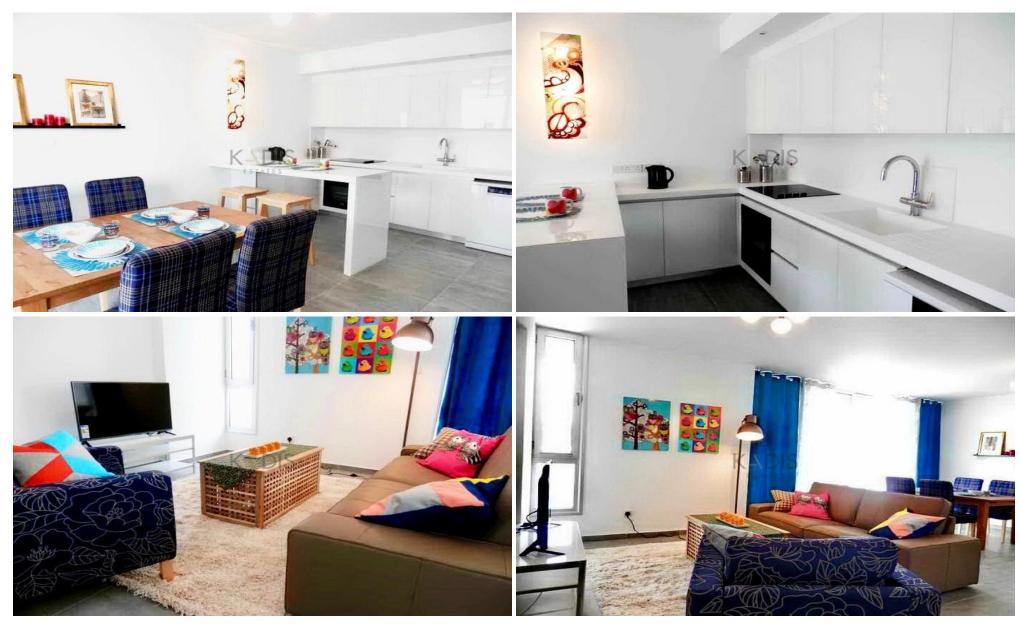

## 2 Bedroom Apartment for Sale in Limassol - Neapolis

Property Overview:

- Currently rented A prime investment opportunity or perfect for personal use
- Just 200 meters from the beach
- Situated in a highly desirable neighborhood near the heart of the city
- Convenient access to an array of shops, dining options, and essential services

## Apartment Highlights:

- 2 Bedrooms
- 2 Bathrooms
- Internal area: 84 m<sup>2</sup>
- Covered veranda: 14 m²
- Master bedroom with en-suite
- Family bathroom
- 4th floor
- Double glazing & floor-to-ceiling windows
- Electric underfloor heating throughout
- Air conditioning in all rooms