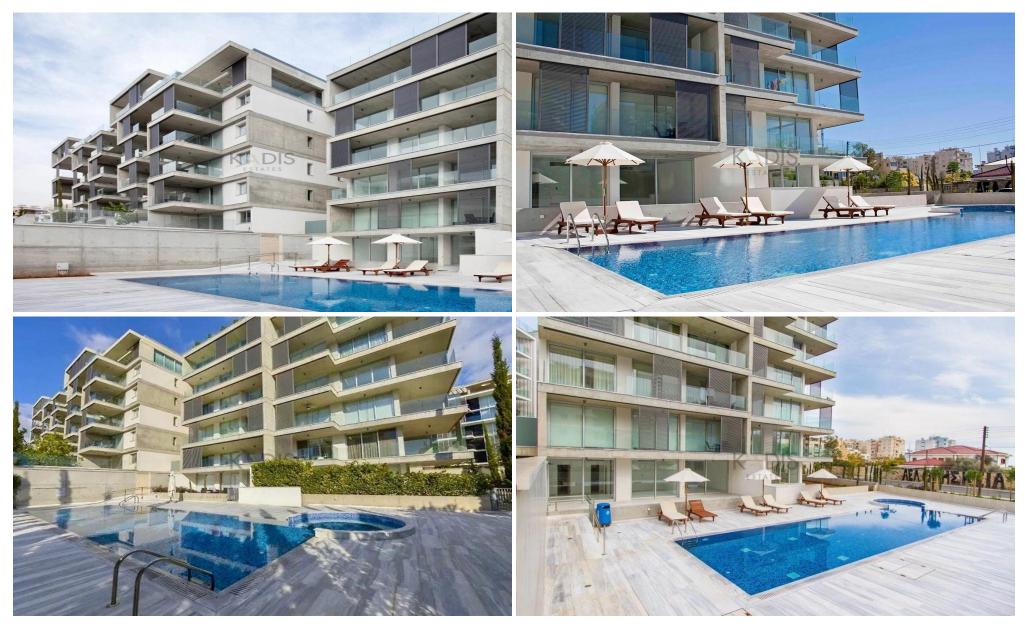

## 2 Bedroom Apartment for Sale in Limassol - Neapolis

Property Overview:

- Currently rented A prime investment opportunity or perfect for personal use
- Just 200 meters from the beach
- Situated in a highly desirable neighborhood near the heart of the city
- Convenient access to an array of shops, dining options, and essential services

## Apartment Highlights:

- 2 Bedrooms
- 2 Bathrooms
- Internal area: 84 m<sup>2</sup>
- Covered veranda: 14 m²
- Master bedroom with en-suite
- Family bathroom
- 4th floor
- Double glazing & floor-to-ceiling windows
- Electric underfloor heating throughout
- Air conditioning in all rooms

84

**Underfloor Heating, Yes** All rooms, Yes

Parking

Pool

Covered, Yes

Yes

**Amenities** 

Location