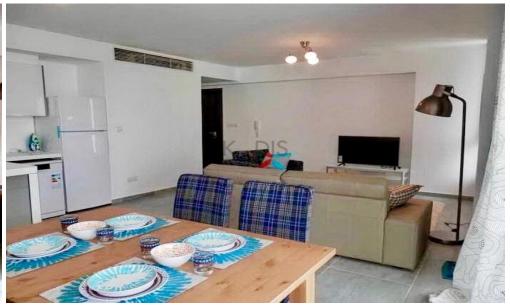

## 2 Bedroom Apartment for Sale in Limassol - Neapolis

Property Overview:

- Currently rented A prime investment opportunity or perfect for personal use
- Just 200 meters from the beach
- Situated in a highly desirable neighborhood near the heart of the city
- Convenient access to an array of shops, dining options, and essential services

## Apartment Highlights:

- 2 Bedrooms
- 2 Bathrooms
- Internal area: 84 m<sup>2</sup>
- Covered veranda: 14 m²
- Master bedroom with en-suite
- Family bathroom
- 4th floor
- Double glazing & floor-to-ceiling windows
- Electric underfloor heating throughout
- Air conditioning in all rooms