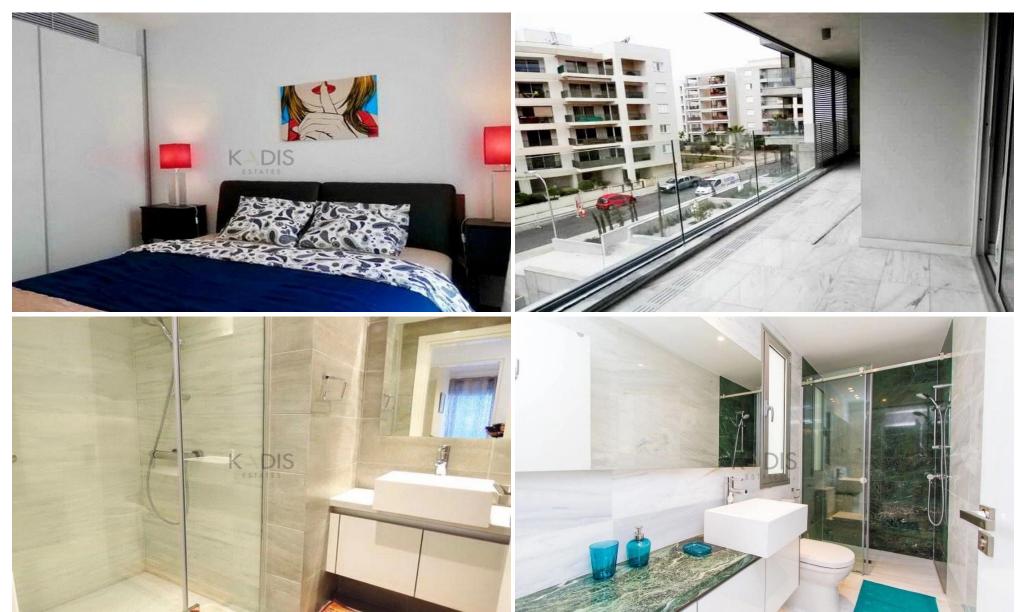

## 2 Bedroom Apartment for Sale in Limassol - Neapolis

Property Overview:

- Currently rented A prime investment opportunity or perfect for personal use
- Just 200 meters from the beach
- Situated in a highly desirable neighborhood near the heart of the city
- Convenient access to an array of shops, dining options, and essential services

## Apartment Highlights:

- 2 Bedrooms
- 2 Bathrooms
- Internal area: 84 m<sup>2</sup>
- Covered veranda: 14 m²
- Master bedroom with en-suite
- Family bathroom
- 4th floor
- Double glazing & floor-to-ceiling windows
- Electric underfloor heating throughout
- Air conditioning in all rooms