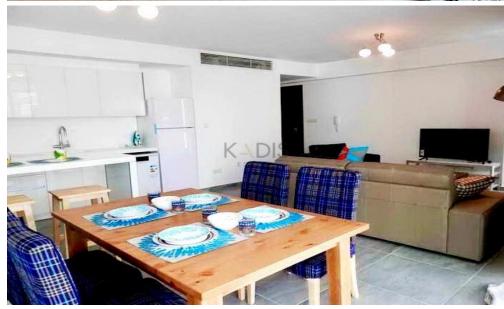

## 2 Bedroom Apartment for Sale in Limassol - Neapolis

Property Overview:

- Currently rented A prime investment opportunity or perfect for personal use
- Just 200 meters from the beach
- Situated in a highly desirable neighborhood near the heart of the city
- Convenient access to an array of shops, dining options, and essential services

## Apartment Highlights:

- 2 Bedrooms
- 2 Bathrooms
- Internal area: 84 m<sup>2</sup>
- Covered veranda: 14 m²
- Master bedroom with en-suite
- Family bathroom
- 4th floor
- Double glazing & floor-to-ceiling windows
- Electric underfloor heating throughout
- Air conditioning in all rooms