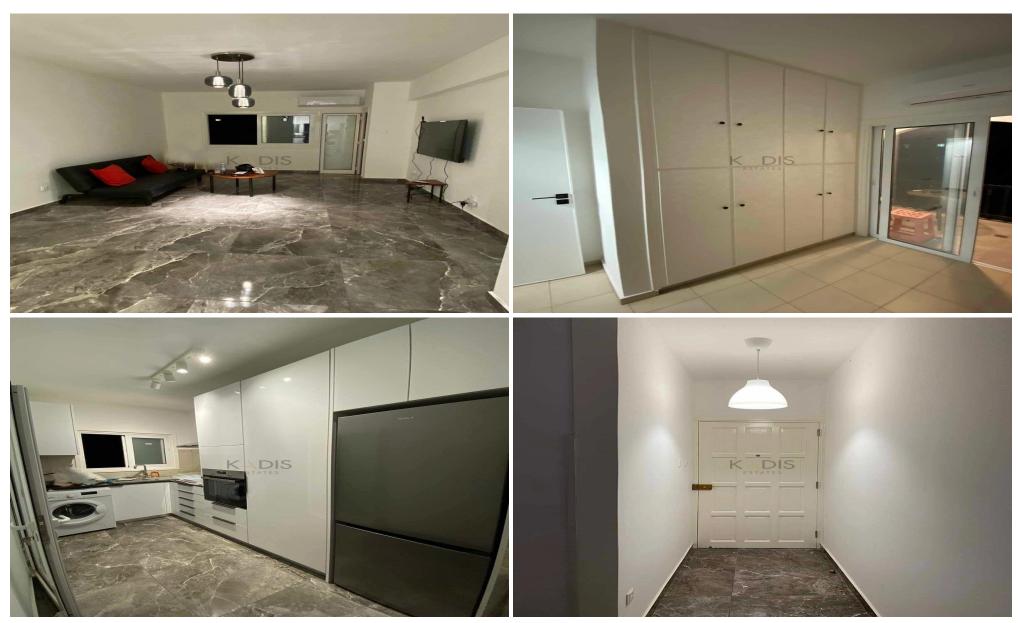

## 2 Bedroom Apartment for Sale in Potamos Germasogeias, Limassol District

2 Bed Apartment fully renovated, in Dasoudi area Germasogeia, Limassol

- 2 bedroom
- 1 bathroom
- 100m walking distance to the sea
- internal area 88m2
- Covered Veranda 6m2
- Uncovered Veranda 13m2