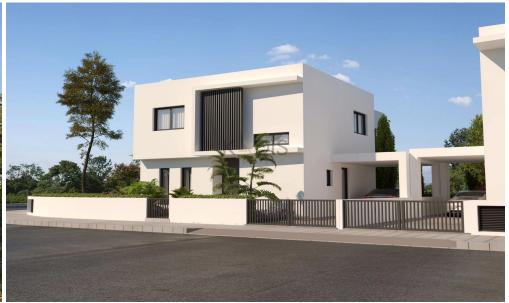

## 3 Bedroom House for Sale in Nicosia District

- 3 bedrooms
- •3 W/C
- •Internal Area 150m2
- Covered Verandas 20m2
- •Courtyard 116m2
- •Plot Area 257m2
- •2 Parking Spaces
- A/C
- Central Heating
- Alarm System
- •CCTV
- Photovoltaic Panels
- Energy Efficiency "A"