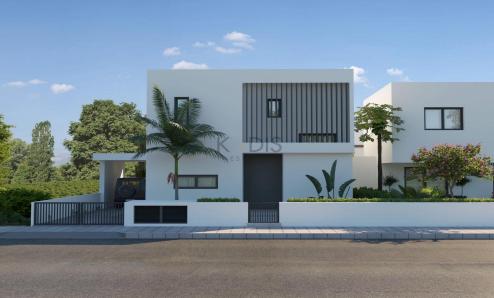

## 3 Bedroom House for Sale in Nicosia District

- 3 bedrooms
- •3 W/C
- •Internal Area 150m2
- Covered Verandas 20m2
- •Courtyard 116m2
- •Plot Area 257m2
- •2 Parking Spaces
- A/C
- Central Heating
- Alarm System
- •CCTV
- Photovoltaic Panels
- Energy Efficiency "A"

#### **Additional info**

Reference Number 11304
Property type House

Condition Brand New Bathrooms 3

#### Location

• Guest WC

Coordinates: **35.115783766037** / **33.312075835939** 

Price: €325 000 + VAT

VAT for this property is €16,250 or €61,750. VAT usually is 19%. If it is your first purchase of property, you can have VAT reduced to 5% for the first 150sq.m. of the property.