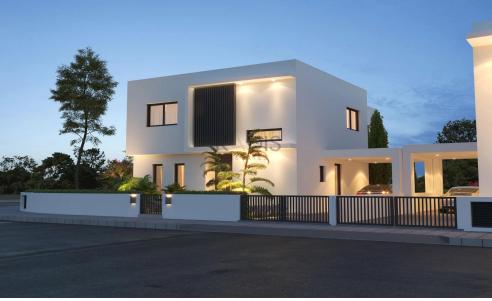

## 3 Bedroom House for Sale in Nicosia District

- 3 bedrooms
- •3 W/C
- •Internal Area 150m2
- Covered Verandas 20m2
- •Courtyard 116m2
- •Plot Area 257m2
- •2 Parking Spaces
- A/C
- Central Heating
- Alarm System
- •CCTV
- Photovoltaic Panels
- Energy Efficiency "A"