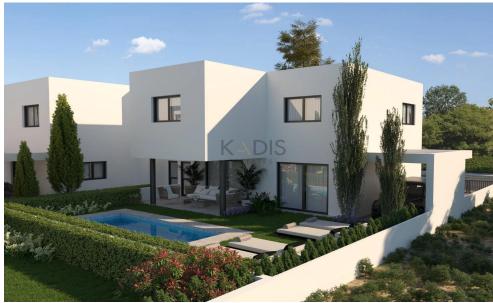

## 3 Bedroom House for Sale in Nicosia District

- 3 bedrooms
- •3 W/C
- •Internal Area 150m2
- Covered Verandas 20m2
- •Courtyard 116m2
- •Plot Area 257m2
- •2 Parking Spaces
- A/C
- Central Heating
- Alarm System
- •CCTV
- Photovoltaic Panels
- Energy Efficiency "A"