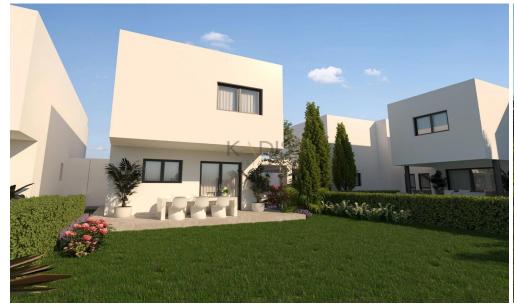

## 3 Bedroom House for Sale in Nicosia District

- 3 bedrooms
- •3 W/C
- •Internal Area 150m2
- Covered Verandas 20m2
- •Courtyard 116m2
- •Plot Area 257m2
- •2 Parking Spaces
- A/C
- Central Heating
- Alarm System
- •CCTV
- Photovoltaic Panels
- Energy Efficiency "A"