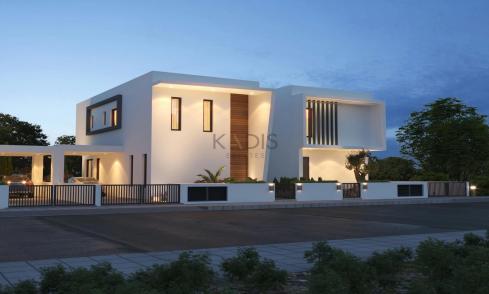

## 3 Bedroom House for Sale in Nicosia District

- 3 bedrooms
- •3 W/C
- •Internal Area 150m2
- Covered Verandas 20m2
- •Courtyard 116m2
- •Plot Area 257m2
- •2 Parking Spaces
- A/C
- Central Heating
- Alarm System
- •CCTV
- Photovoltaic Panels
- Energy Efficiency "A"

#### **Additional info**

Reference Number 11304
Property type House

Condition Brand New Bathrooms 3

#### Location

• Guest WC

Coordinates: **35.115783766037** / **33.312075835939** 

Price: €325 000 + VAT

VAT for this property is €16,250 or €61,750. VAT usually is 19%. If it is your first purchase of property, you can have VAT reduced to 5% for the first 150sq.m. of the property.