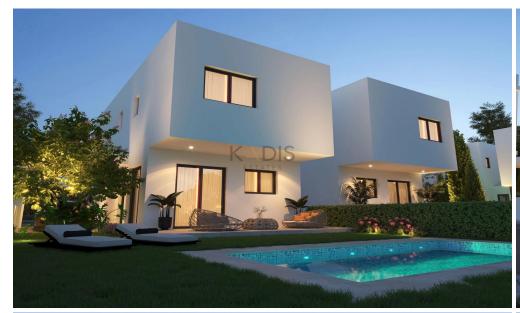

## 3 Bedroom House for Sale in Nicosia District

- 3 bedrooms
- •3 W/C
- •Internal Area 150m2
- Covered Verandas 20m2
- •Courtyard 116m2
- •Plot Area 257m2
- •2 Parking Spaces
- A/C
- Central Heating
- Alarm System
- •CCTV
- Photovoltaic Panels
- Energy Efficiency "A"

#### **Additional info**

Reference Number 11304
Property type House

Condition Brand New Bathrooms 3

#### Location

• Guest WC

Coordinates: **35.115783766037** / **33.312075835939** 

Price: €325 000 + VAT

VAT for this property is €16,250 or €61,750. VAT usually is 19%. If it is your first purchase of property, you can have VAT reduced to 5% for the first 150sq.m. of the property.