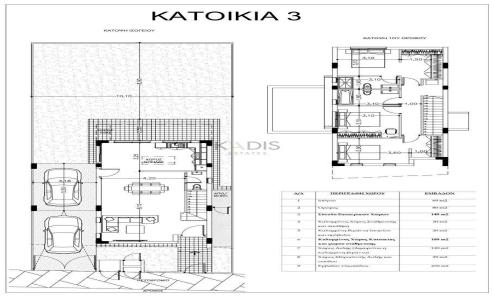

## 3 Bedroom House for Sale in Nicosia District

- 3 bedrooms
- •3 W/C
- •Internal Area 150m2
- Covered Verandas 20m2
- •Courtyard 116m2
- •Plot Area 257m2
- •2 Parking Spaces
- A/C
- Central Heating
- Alarm System
- •CCTV
- Photovoltaic Panels
- Energy Efficiency "A"

### Plot / Area Info

Plot area 257

Parking **Covered, Yes** 

#### **Additional info**

Reference Number 11304
Property type House

Condition Brand New Bathrooms 3