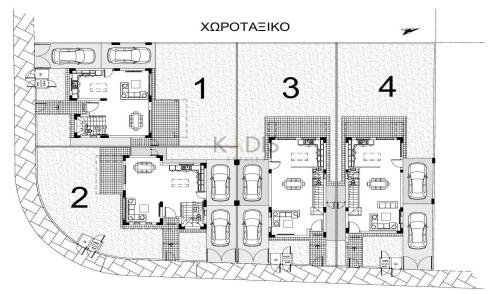

s property is €16,250 or €61,750. VAT usually is 19%. If it is your first purchase of property, you can have VAT reduced to 5% for the first 150sq.m. of the property.

| VAT | Excluded | Title transfer fee | None                     | Common expenses | None |
|-----|----------|--------------------|--------------------------|-----------------|------|
|     |          | Price per SQM      | €2 167.00/m <sup>2</sup> |                 |      |

# **Representative: Kadis Estates**

| Registration number | 506  | Email      | info@kadis.com.cy |
|---------------------|------|------------|-------------------|
| License number      | 62/E | Legal name | N/A               |

Phone: **+35722344842** 

# **Price change history**

€325 000 on Apr 9, 2025