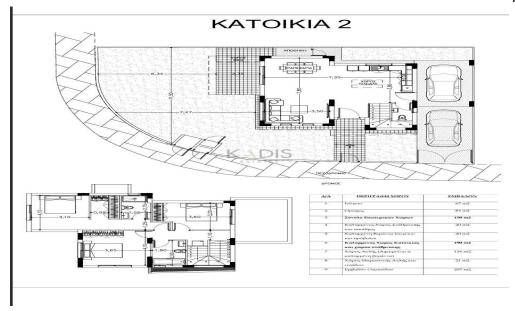

operty is €16,250 or €61,750. VAT usually is 19%. If it is your first purchase of property, you can have VAT reduced to 5% for the first 150sq.m. of the property.

| VAT | Excluded | Title transfer fee | None                     | Common expenses | None |
|-----|----------|--------------------|--------------------------|-----------------|------|
|     |          | Price per SQM      | €2 167.00/m <sup>2</sup> |                 |      |

# **Representative: Kadis Estates**

| Registration number | 506  | Email      | info@kadis.com.cy |
|---------------------|------|------------|-------------------|
| License number      | 62/E | Legal name | N/A               |

Phone: **+35722344842** 

# **Price change history**

€325 000 on Apr 9, 2025