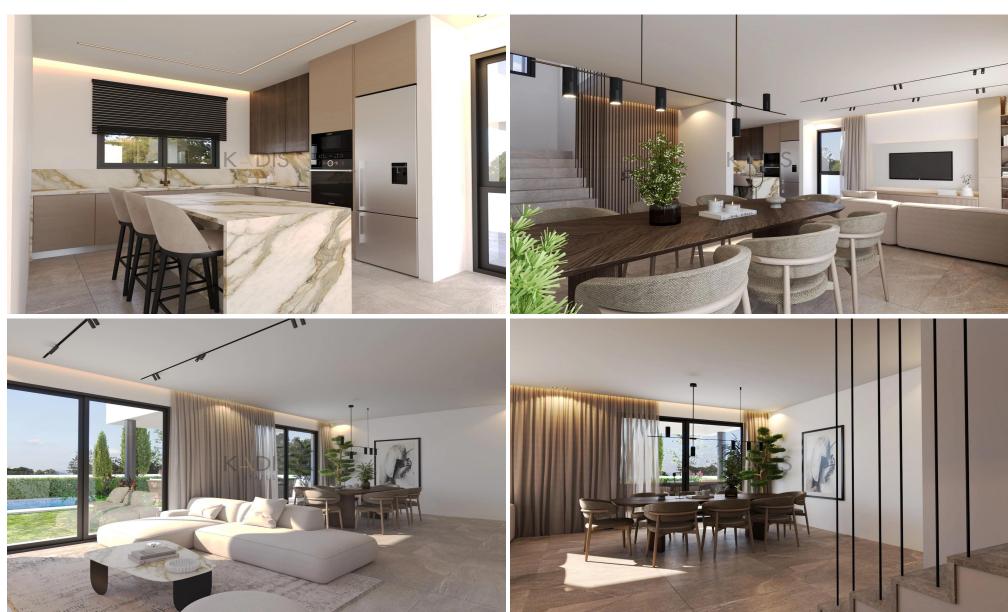

## 3 Bedroom House for Sale in Nicosia District

- 3 bedrooms
- •3 W/C
- •Internal Area 150m2
- Covered Verandas 20m2
- •Courtyard 116m2
- •Plot Area 257m2
- •2 Parking Spaces
- A/C
- Central Heating
- Alarm System
- •CCTV
- Photovoltaic Panels
- Energy Efficiency "A"

## **Property Info**

Covered Area Heating

Air Conditioning

## 150

Central Heating, Yes

All rooms, Yes

### Plot / Area Info

Plot area 257

Parking **Covered, Yes** 

#### **Additional info**

Reference Number 11304
Property type House

Condition Brand New Bathrooms 3

### Amenities