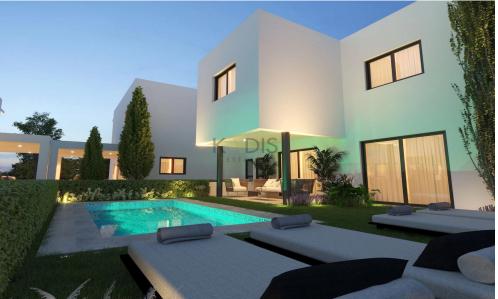

## 3 Bedroom House for Sale in Nicosia District

- 3 bedrooms
- •3 W/C
- •Internal Area 150m2
- Covered Verandas 20m2
- •Courtyard 116m2
- •Plot Area 257m2
- •2 Parking Spaces
- A/C
- Central Heating
- Alarm System
- •CCTV
- Photovoltaic Panels
- Energy Efficiency "A"

#### **Additional info**

Reference Number 11304
Property type House

Condition Brand New Bathrooms 3

#### Location

• Guest WC

Coordinates: **35.115783766037** / **33.312075835939** 

Price: €325 000 + VAT

VAT for this property is €16,250 or €61,750. VAT usually is 19%. If it is your first purchase of property, you can have VAT reduced to 5% for the first 150sq.m. of the property.