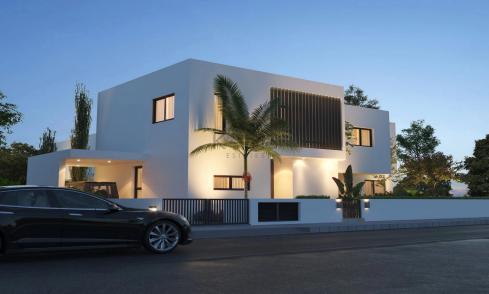

## 3 Bedroom House for Sale in Nicosia District

- 3 bedrooms
- •3 W/C
- •Internal Area 150m2
- Covered Verandas 20m2
- •Courtyard 116m2
- •Plot Area 257m2
- •2 Parking Spaces
- A/C
- Central Heating
- Alarm System
- •CCTV
- Photovoltaic Panels
- Energy Efficiency "A"