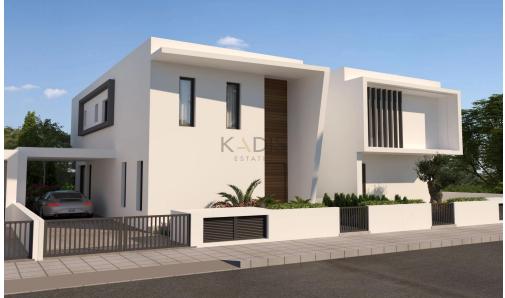

## 3 Bedroom House for Sale in Nicosia District

- 3 bedrooms
- •3 W/C
- •Internal Area 150m2
- Covered Verandas 20m2
- •Courtyard 116m2
- •Plot Area 257m2
- •2 Parking Spaces
- A/C
- Central Heating
- Alarm System
- •CCTV
- Photovoltaic Panels
- Energy Efficiency "A"