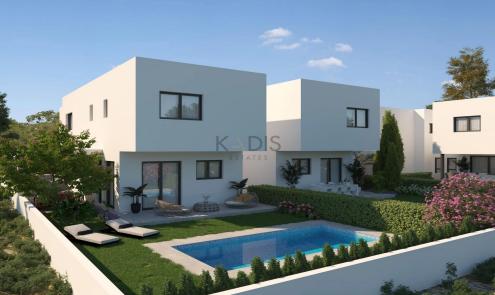

## 3 Bedroom House for Sale in Nicosia District

- 3 bedrooms
- •3 W/C
- •Internal Area 150m2
- Covered Verandas 20m2
- •Courtyard 116m2
- •Plot Area 257m2
- •2 Parking Spaces
- A/C
- Central Heating
- Alarm System
- •CCTV
- Photovoltaic Panels
- Energy Efficiency "A"