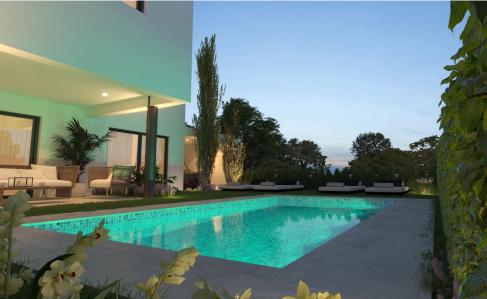

## 3 Bedroom House for Sale in Nicosia District

- 3 bedrooms
- •3 W/C
- •Internal Area 150m2
- Covered Verandas 20m2
- •Courtyard 116m2
- •Plot Area 257m2
- •2 Parking Spaces
- A/C
- Central Heating
- Alarm System
- •CCTV
- Photovoltaic Panels
- Energy Efficiency "A"