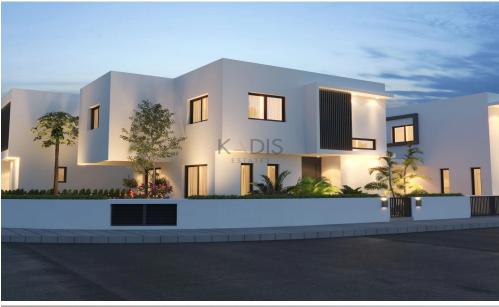

## 3 Bedroom House for Sale in Nicosia District

- 3 bedrooms
- •3 W/C
- •Internal Area 150m2
- Covered Verandas 20m2
- •Courtyard 116m2
- •Plot Area 257m2
- •2 Parking Spaces
- A/C
- Central Heating
- Alarm System
- •CCTV
- Photovoltaic Panels
- Energy Efficiency "A"