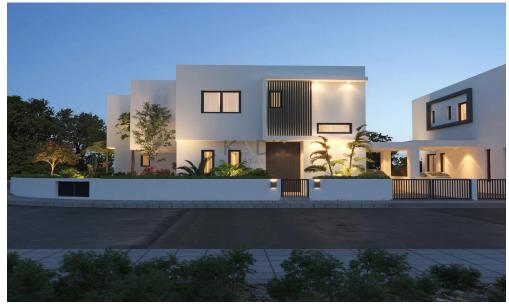

## 3 Bedroom House for Sale in Nicosia District

- 3 bedrooms
- •3 W/C
- •Internal Area 150m2
- Covered Verandas 20m2
- •Courtyard 116m2
- •Plot Area 257m2
- •2 Parking Spaces
- A/C
- Central Heating
- Alarm System
- •CCTV
- Photovoltaic Panels
- Energy Efficiency "A"