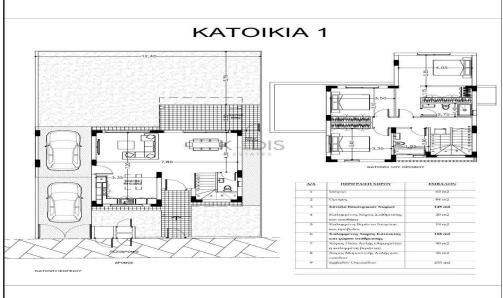

## 3 Bedroom House for Sale in Nicosia District

- 3 bedrooms
- •3 W/C
- •Internal Area 150m2
- Covered Verandas 20m2
- •Courtyard 116m2
- •Plot Area 257m2
- •2 Parking Spaces
- A/C
- Central Heating
- Alarm System
- •CCTV
- Photovoltaic Panels
- Energy Efficiency "A"

## 150

Central Heating, Yes

All rooms, Yes

### Plot / Area Info

Plot area 257

Parking **Covered, Yes** 