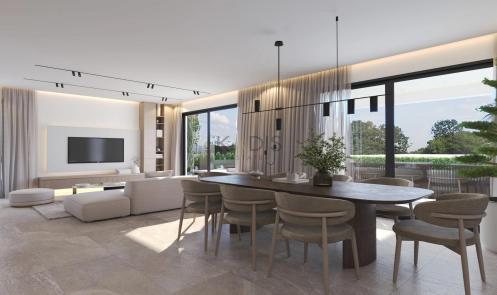

## 3 Bedroom House for Sale in Nicosia District

- 3 bedrooms
- •3 W/C
- •Internal Area 150m2
- Covered Verandas 20m2
- •Courtyard 116m2
- •Plot Area 257m2
- •2 Parking Spaces
- A/C
- Central Heating
- Alarm System
- •CCTV
- Photovoltaic Panels
- Energy Efficiency "A"