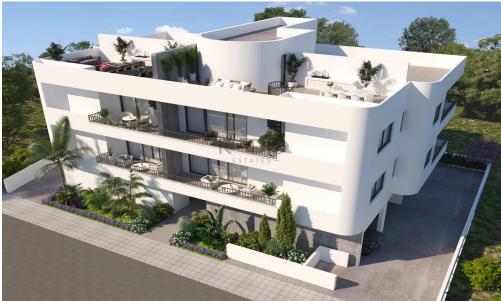

## 2 Bedroom Apartment for Sale in Oroklini, Larnaca District

- •2 bedrooms
- •2 W/C
- •Internal Area 79m2
- Covered Verandas 11m2
- Covered Parking
- Storage
- •Energy Efficiency "A"

| Property Info    |                | Plot / Area Info |              | Additional info  |                  |
|------------------|----------------|------------------|--------------|------------------|------------------|
|                  |                | Parking          |              | Reference Number | 11315            |
| Covered Area     | 79             |                  | Covered Vec  | Property type    | <b>Apartment</b> |
| Air Conditioning | All rooms, Yes |                  | Covered, Yes | Condition        | <b>Brand New</b> |
|                  |                |                  |              | Bathrooms        | 2                |