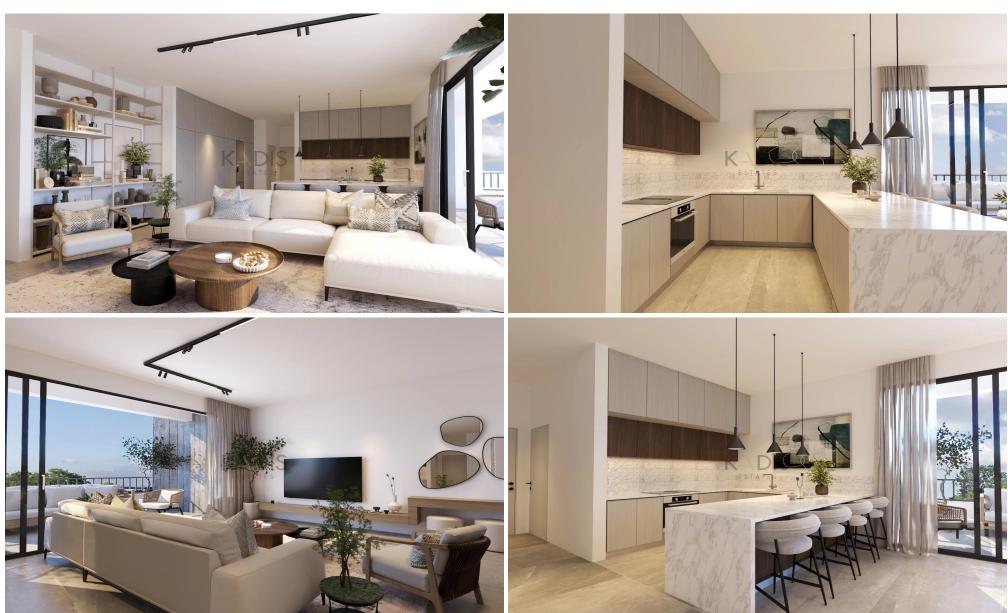

## 2 Bedroom Apartment for Sale in Oroklini, Larnaca District

- •2 bedrooms
- •2 W/C
- •Internal Area 79m2
- Covered Verandas 11m2
- Covered Parking
- Storage
- •Energy Efficiency "A"

| Property Info    |                | Plot / Area Info |              | Additional info  |                  |
|------------------|----------------|------------------|--------------|------------------|------------------|
|                  |                | Parking          |              | Reference Number | 11315            |
| Covered Area     | 79             |                  | Covered Vec  | Property type    | <b>Apartment</b> |
| Air Conditioning | All rooms, Yes |                  | Covered, Yes | Condition        | <b>Brand New</b> |
|                  |                |                  |              | Bathrooms        | 2                |