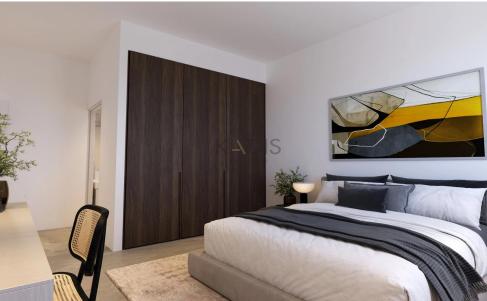

## 2 Bedroom Apartment for Sale in Oroklini, Larnaca District

- •2 bedrooms
- •2 W/C
- •Internal Area 79m2
- Covered Verandas 11m2
- Covered Parking
- Storage
- •Energy Efficiency "A"

| Property Info    |                | Plot / Area Info |              | Additional info  |                  |
|------------------|----------------|------------------|--------------|------------------|------------------|
|                  |                | Parking          |              | Reference Number | 11315            |
| Covered Area     | 79             |                  | Covered Vec  | Property type    | <b>Apartment</b> |
| Air Conditioning | All rooms, Yes |                  | Covered, Yes | Condition        | <b>Brand New</b> |
|                  |                |                  |              | Bathrooms        | 2                |