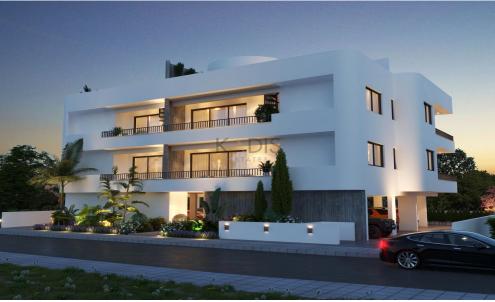

## 2 Bedroom Apartment for Sale in Oroklini, Larnaca District

- •2 bedrooms
- •2 W/C
- •Internal Area 79m2
- Covered Verandas 11m2
- Covered Parking
- Storage
- •Energy Efficiency "A"

| Property Info    |                | Plot / Area Info |              | Additional info  |                  |
|------------------|----------------|------------------|--------------|------------------|------------------|
|                  |                | Parking          |              | Reference Number | 11315            |
| Covered Area     | 79             |                  | Covered Vec  | Property type    | <b>Apartment</b> |
| Air Conditioning | All rooms, Yes |                  | Covered, Yes | Condition        | <b>Brand New</b> |
|                  |                |                  |              | Bathrooms        | 2                |