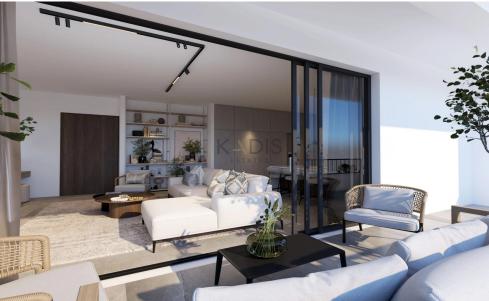

## 2 Bedroom Apartment for Sale in Oroklini, Larnaca District

- •2 bedrooms
- •2 W/C
- •Internal Area 79m2
- Covered Verandas 11m2
- Covered Parking
- Storage
- •Energy Efficiency "A"

| Property Info    |                | Plot / Area Info |              | Additional info  |                  |
|------------------|----------------|------------------|--------------|------------------|------------------|
|                  |                | Parking          |              | Reference Number | 11315            |
| Covered Area     | 79             |                  | Covered Vec  | Property type    | <b>Apartment</b> |
| Air Conditioning | All rooms, Yes |                  | Covered, Yes | Condition        | <b>Brand New</b> |
|                  |                |                  |              | Bathrooms        | 2                |