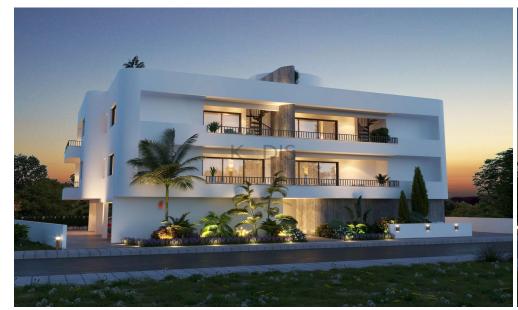

## 2 Bedroom Apartment for Sale in Oroklini, Larnaca District

- •2 bedrooms
- •2 W/C
- •Internal Area 79m2
- Covered Verandas 11m2
- Covered Parking
- Storage
- •Energy Efficiency "A"

| Property Info    |                | Plot / Area Info |              | Additional info  |                  |
|------------------|----------------|------------------|--------------|------------------|------------------|
|                  |                | Parking          |              | Reference Number | 11315            |
| Covered Area     | 79             |                  | Covered Vec  | Property type    | <b>Apartment</b> |
| Air Conditioning | All rooms, Yes |                  | Covered, Yes | Condition        | <b>Brand New</b> |
|                  |                |                  |              | Bathrooms        | 2                |