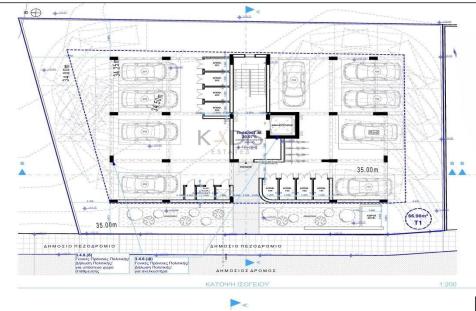

## 2 Bedroom Apartment for Sale in Oroklini, Larnaca District

- •2 bedrooms
- •2 W/C
- •Internal Area 79m2
- Covered Verandas 11m2
- Covered Parking
- Storage
- •Energy Efficiency "A"

| Property Info    |                | Plot / Area Info |              | Additional info  |                  |
|------------------|----------------|------------------|--------------|------------------|------------------|
|                  |                | Parking          |              | Reference Number | 11315            |
| Covered Area     | 79             |                  | Covered Vec  | Property type    | <b>Apartment</b> |
| Air Conditioning | All rooms, Yes |                  | Covered, Yes | Condition        | <b>Brand New</b> |
|                  |                |                  |              | Bathrooms        | 2                |