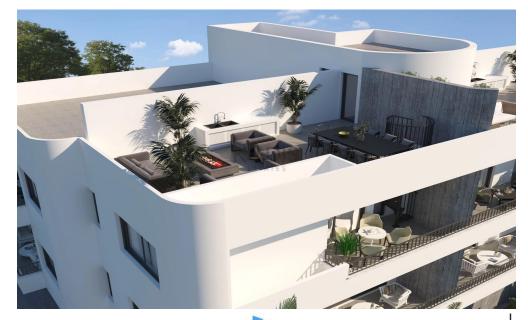

## 2 Bedroom Apartment for Sale in Oroklini, Larnaca District

- •2 bedrooms
- •2 W/C
- •Internal Area 79m2
- Covered Verandas 11m2
- Covered Parking
- Storage
- •Energy Efficiency "A"

| Property Info    |                | Plot / Area Info |              | Additional info  |                  |
|------------------|----------------|------------------|--------------|------------------|------------------|
|                  |                | Parking          |              | Reference Number | 11315            |
| Covered Area     | 79             |                  | Covered Vec  | Property type    | <b>Apartment</b> |
| Air Conditioning | All rooms, Yes |                  | Covered, Yes | Condition        | <b>Brand New</b> |
|                  |                |                  |              | Bathrooms        | 2                |