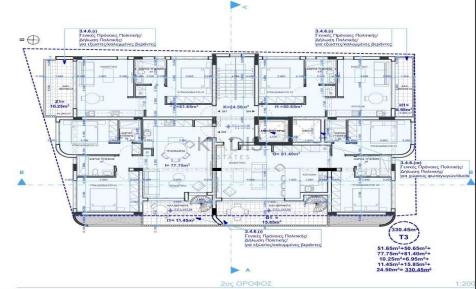

## 2 Bedroom Apartment for Sale in Oroklini, Larnaca District

- •2 bedrooms
- •2 W/C
- •Internal Area 79m2
- Covered Verandas 11m2
- Covered Parking
- Storage
- •Energy Efficiency "A"

| Property Info    |                | Plot / Area Info |              | Additional info  |                  |
|------------------|----------------|------------------|--------------|------------------|------------------|
|                  |                | Parking          |              | Reference Number | 11315            |
| Covered Area     | 79             |                  | Covered Vec  | Property type    | <b>Apartment</b> |
| Air Conditioning | All rooms, Yes |                  | Covered, Yes | Condition        | <b>Brand New</b> |
|                  |                |                  |              | Bathrooms        | 2                |