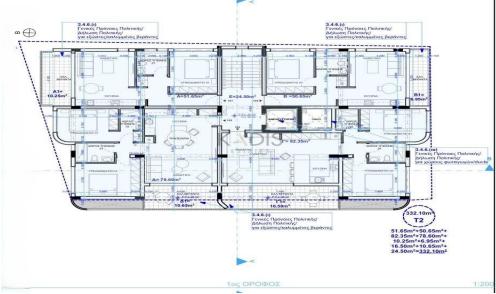

## 2 Bedroom Apartment for Sale in Oroklini, Larnaca District

- •2 bedrooms
- •2 W/C
- •Internal Area 79m2
- Covered Verandas 11m2
- Covered Parking
- Storage
- •Energy Efficiency "A"

| Property Info    |                | Plot / Area Info |              | Additional info  |                  |
|------------------|----------------|------------------|--------------|------------------|------------------|
|                  |                | Parking          |              | Reference Number | 11315            |
| Covered Area     | 79             |                  | Covered Vec  | Property type    | <b>Apartment</b> |
| Air Conditioning | All rooms, Yes |                  | Covered, Yes | Condition        | <b>Brand New</b> |
|                  |                |                  |              | Bathrooms        | 2                |