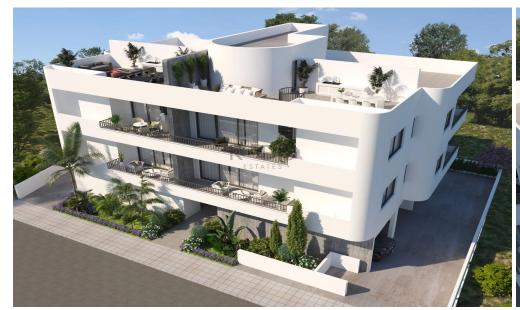

## 2 Bedroom Apartment for Sale in Oroklini, Larnaca District

- •2 bedrooms
- •2 W/C
- •Internal Area 78m2
- Covered Verandas 11m2
- •Roof Garden 45m2
- Covered Parking
- Storage
- •Energy Efficiency "A"