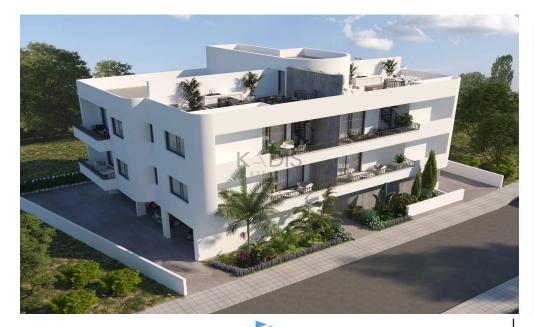

## 2 Bedroom Apartment for Sale in Oroklini, Larnaca District

- •2 bedrooms
- •2 W/C
- •Internal Area 78m2
- Covered Verandas 11m2
- •Roof Garden 45m2
- Covered Parking
- Storage
- •Energy Efficiency "A"