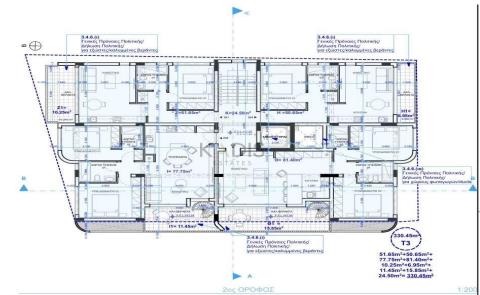

## 2 Bedroom Apartment for Sale in Oroklini, Larnaca District

- •2 bedrooms
- •2 W/C
- •Internal Area 78m2
- Covered Verandas 11m2
- •Roof Garden 45m2
- Covered Parking
- Storage
- •Energy Efficiency "A"

| Property Info    |                      | Plot / Area Inf | fo .         | <b>Additional info</b> |                  |
|------------------|----------------------|-----------------|--------------|------------------------|------------------|
|                  | 78<br>All rooms, Yes | Parking         |              | Reference Number       | 11316            |
| Covered Area     |                      |                 | Covered Vec  | Property type          | <b>Apartment</b> |
| Air Conditioning |                      |                 | Covered, Yes | Condition              | <b>Brand New</b> |
|                  |                      |                 |              | Bathrooms              | 2                |