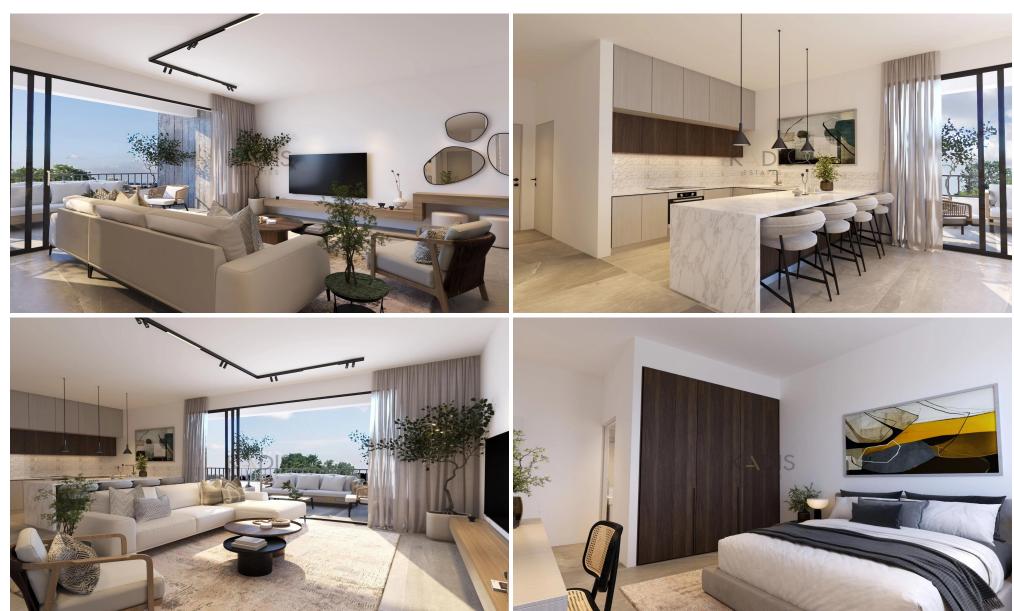

## 2 Bedroom Apartment for Sale in Oroklini, Larnaca District

- •2 bedrooms
- •2 W/C
- •Internal Area 78m2
- Covered Verandas 11m2
- •Roof Garden 45m2
- Covered Parking
- Storage
- •Energy Efficiency "A"