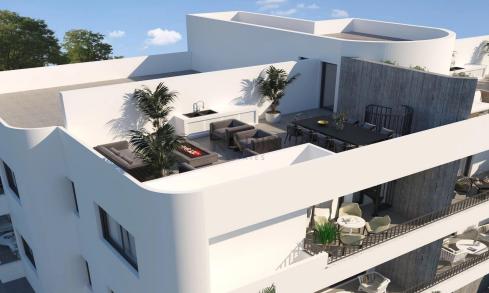

## 2 Bedroom Apartment for Sale in Oroklini, Larnaca District

- •2 bedrooms
- •2 W/C
- •Internal Area 78m2
- Covered Verandas 11m2
- •Roof Garden 45m2
- Covered Parking
- Storage
- •Energy Efficiency "A"