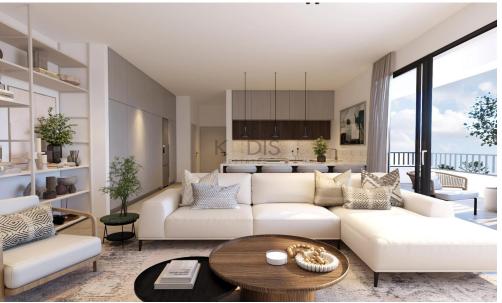

## 2 Bedroom Apartment for Sale in Oroklini, Larnaca District

- •2 bedrooms
- •2 W/C
- •Internal Area 78m2
- Covered Verandas 11m2
- •Roof Garden 45m2
- Covered Parking
- Storage
- •Energy Efficiency "A"