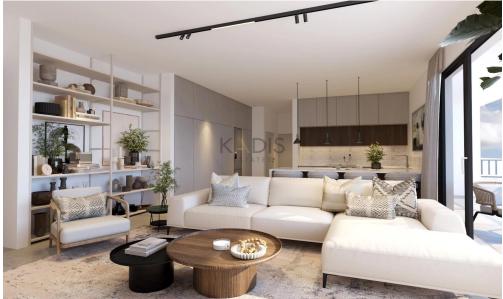

## 2 Bedroom Apartment for Sale in Oroklini, Larnaca District

- •2 bedrooms
- •2 W/C
- •Internal Area 78m2
- Covered Verandas 11m2
- •Roof Garden 45m2
- Covered Parking
- Storage
- •Energy Efficiency "A"