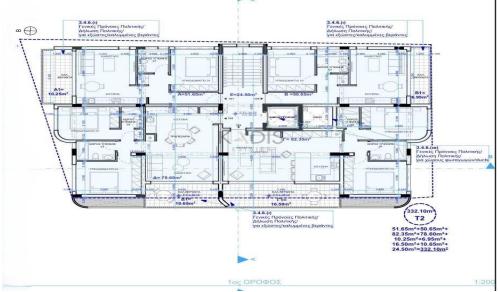

## 2 Bedroom Apartment for Sale in Oroklini, Larnaca District

- •2 bedrooms
- •2 W/C
- •Internal Area 78m2
- Covered Verandas 11m2
- •Roof Garden 45m2
- Covered Parking
- Storage
- •Energy Efficiency "A"

| Property Info    |                      | Plot / Area Inf | fo .         | <b>Additional info</b> |                  |
|------------------|----------------------|-----------------|--------------|------------------------|------------------|
|                  | 78<br>All rooms, Yes | Parking         |              | Reference Number       | 11316            |
| Covered Area     |                      |                 | Covered Vec  | Property type          | <b>Apartment</b> |
| Air Conditioning |                      |                 | Covered, Yes | Condition              | <b>Brand New</b> |
|                  |                      |                 |              | Bathrooms              | 2                |