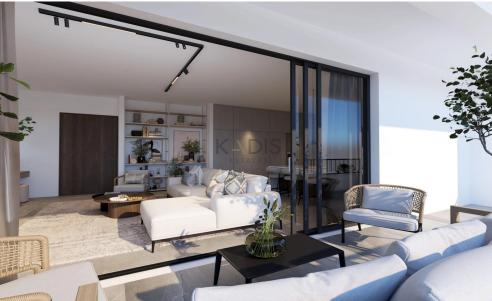

## 2 Bedroom Apartment for Sale in Oroklini, Larnaca District

- •2 bedrooms
- •2 W/C
- •Internal Area 78m2
- Covered Verandas 11m2
- •Roof Garden 45m2
- Covered Parking
- Storage
- •Energy Efficiency "A"