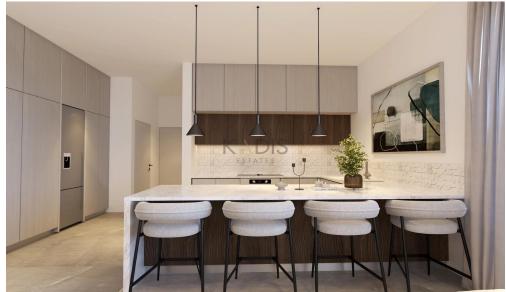

## 2 Bedroom Apartment for Sale in Oroklini, Larnaca District

- •2 bedrooms
- •2 W/C
- •Internal Area 78m2
- Covered Verandas 11m2
- •Roof Garden 45m2
- Covered Parking
- Storage
- •Energy Efficiency "A"