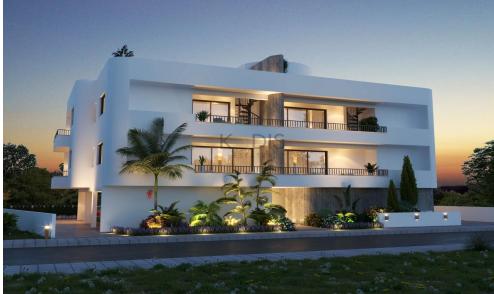

## 2 Bedroom Apartment for Sale in Oroklini, Larnaca District

- •2 bedrooms
- •2 W/C
- •Internal Area 78m2
- Covered Verandas 11m2
- •Roof Garden 45m2
- Covered Parking
- Storage
- •Energy Efficiency "A"