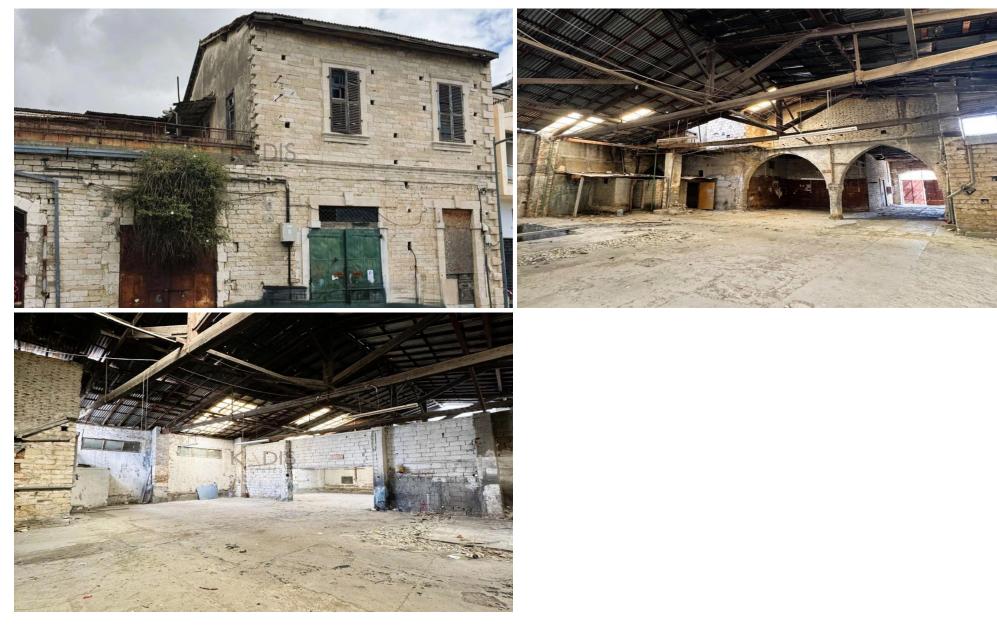

### 731m<sup>2</sup> Commercial for Sale in Limassol - Katholiki

- Covered Area 731m2
- •Plot Area 596m2
- •Additional Building Factor 223m2
- Prime Location
- •Ready for Renovation: All permits secured
- Investment Opportunity