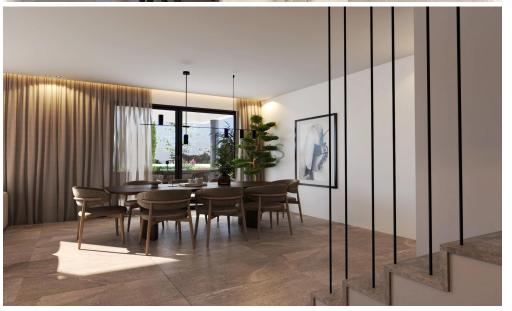

## 3 Bedroom House for Sale in Nicosia District

- 3 bedrooms
- •3 W/C
- •Internal Area 150m2
- Covered Verandas 20m2
- •Courtyard 116m2
- •Plot Area 257m2
- •2 Parking Spaces
- A/C
- Central Heating
- Alarm System
- •CCTV
- Photovoltaic Panels
- Energy Efficiency "A"