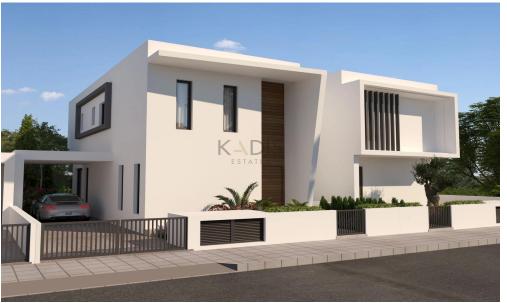

## 3 Bedroom House for Sale in Nicosia District

- 3 bedrooms
- •3 W/C
- •Internal Area 150m2
- Covered Verandas 20m2
- •Courtyard 116m2
- •Plot Area 257m2
- •2 Parking Spaces
- A/C
- Central Heating
- Alarm System
- •CCTV
- Photovoltaic Panels
- Energy Efficiency "A"

### Plot / Area Info

257 Plot area

**Central Heating, Yes** Parking Covered, Yes

#### **Amenities** Location

Region: Nicosia Guest WC

150

All rooms, Yes

Coordinates: **35.115783766037** / **33.312075835939** 

Price: €325 000 + VAT

VAT for this property is €16,250 or €61,750. VAT usually is 19%. If it is your first purchase of property, you can have VAT reduced to 5% for the first 150sq.m. of the property.