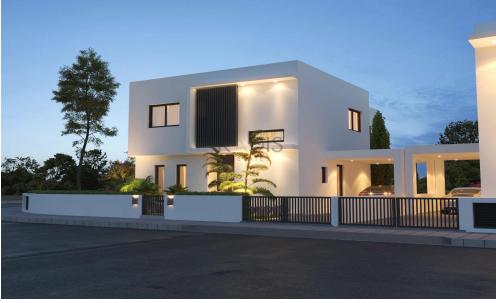

## 3 Bedroom House for Sale in Nicosia District

- 3 bedrooms
- •3 W/C
- •Internal Area 150m2
- Covered Verandas 20m2
- •Courtyard 116m2
- •Plot Area 257m2
- •2 Parking Spaces
- A/C
- Central Heating
- Alarm System
- •CCTV
- Photovoltaic Panels
- Energy Efficiency "A"