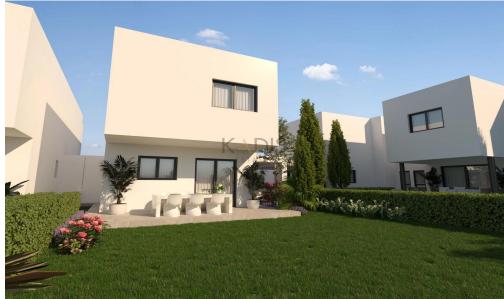

## 3 Bedroom House for Sale in Nicosia District

- 3 bedrooms
- •3 W/C
- •Internal Area 150m2
- Covered Verandas 20m2
- •Courtyard 116m2
- •Plot Area 257m2
- •2 Parking Spaces
- A/C
- Central Heating
- Alarm System
- •CCTV
- Photovoltaic Panels
- Energy Efficiency "A"