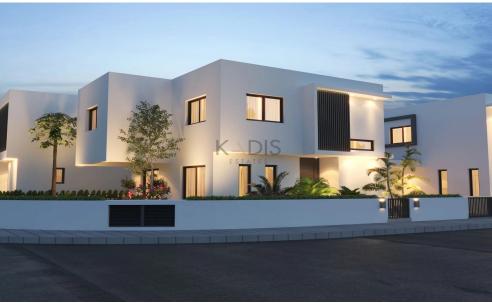

## 3 Bedroom House for Sale in Nicosia District

- 3 bedrooms
- •3 W/C
- •Internal Area 150m2
- Covered Verandas 20m2
- •Courtyard 116m2
- •Plot Area 257m2
- •2 Parking Spaces
- A/C
- Central Heating
- Alarm System
- •CCTV
- Photovoltaic Panels
- Energy Efficiency "A"