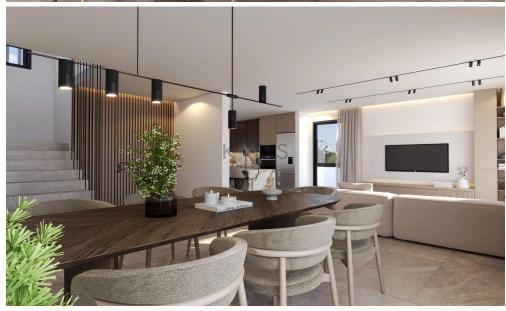

## 3 Bedroom House for Sale in Nicosia District

- 3 bedrooms
- •3 W/C
- •Internal Area 150m2
- Covered Verandas 20m2
- •Courtyard 116m2
- •Plot Area 257m2
- •2 Parking Spaces
- A/C
- Central Heating
- Alarm System
- •CCTV
- Photovoltaic Panels
- Energy Efficiency "A"