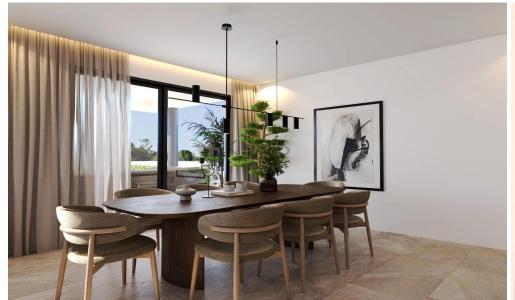

## 3 Bedroom House for Sale in Nicosia District

- 3 bedrooms
- •3 W/C
- •Internal Area 150m2
- Covered Verandas 20m2
- •Courtyard 116m2
- •Plot Area 257m2
- •2 Parking Spaces
- A/C
- Central Heating
- Alarm System
- •CCTV
- Photovoltaic Panels
- Energy Efficiency "A"