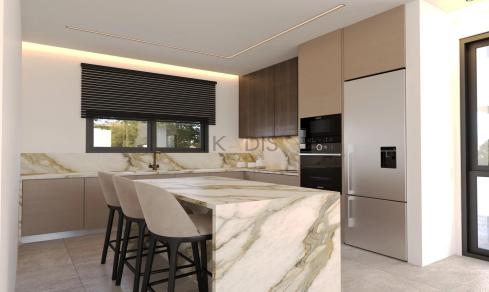

## 3 Bedroom House for Sale in Nicosia District

- 3 bedrooms
- •3 W/C
- •Internal Area 150m2
- Covered Verandas 20m2
- •Courtyard 116m2
- •Plot Area 257m2
- •2 Parking Spaces
- A/C
- Central Heating
- Alarm System
- •CCTV
- Photovoltaic Panels
- Energy Efficiency "A"