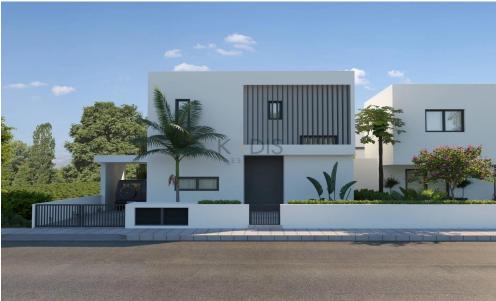

## 3 Bedroom House for Sale in Nicosia District

- 3 bedrooms
- •3 W/C
- •Internal Area 150m2
- Covered Verandas 20m2
- •Courtyard 116m2
- •Plot Area 257m2
- •2 Parking Spaces
- A/C
- Central Heating
- Alarm System
- •CCTV
- Photovoltaic Panels
- Energy Efficiency "A"

### Plot / Area Info

257 Plot area

**Central Heating, Yes** Parking Covered, Yes

#### **Amenities** Location

Region: Nicosia Guest WC

150

All rooms, Yes

Coordinates: **35.115783766037** / **33.312075835939** 

Price: €325 000 + VAT

VAT for this property is €16,250 or €61,750. VAT usually is 19%. If it is your first purchase of property, you can have VAT reduced to 5% for the first 150sq.m. of the property.