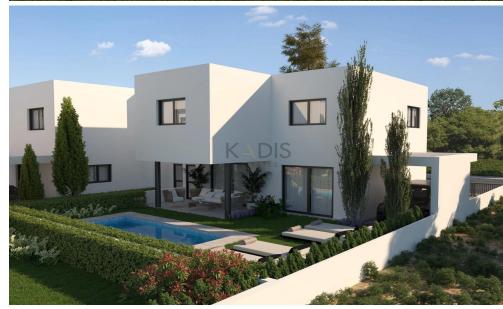

## 3 Bedroom House for Sale in Nicosia District

- 3 bedrooms
- •3 W/C
- •Internal Area 150m2
- Covered Verandas 20m2
- •Courtyard 116m2
- •Plot Area 257m2
- •2 Parking Spaces
- A/C
- Central Heating
- Alarm System
- •CCTV
- Photovoltaic Panels
- Energy Efficiency "A"