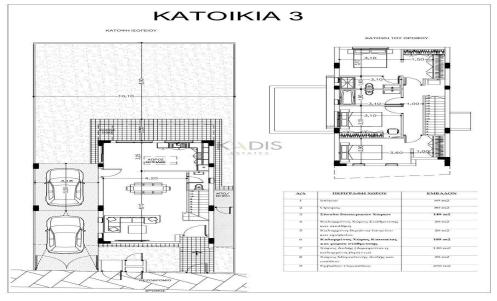

## 3 Bedroom House for Sale in Nicosia District

- 3 bedrooms
- •3 W/C
- •Internal Area 150m2
- Covered Verandas 20m2
- •Courtyard 116m2
- •Plot Area 257m2
- •2 Parking Spaces
- A/C
- Central Heating
- Alarm System
- •CCTV
- Photovoltaic Panels
- Energy Efficiency "A"