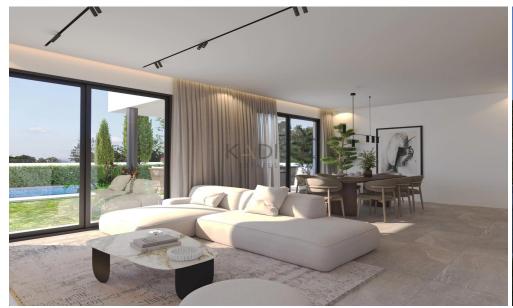

## 3 Bedroom House for Sale in Nicosia District

- 3 bedrooms
- •3 W/C
- •Internal Area 150m2
- Covered Verandas 20m2
- •Courtyard 116m2
- •Plot Area 257m2
- •2 Parking Spaces
- A/C
- Central Heating
- Alarm System
- •CCTV
- Photovoltaic Panels
- Energy Efficiency "A"

#### **Amenities** Location

Region: Nicosia Guest WC

150

All rooms, Yes

Coordinates: **35.115783766037** / **33.312075835939** 

Price: €325 000 + VAT

VAT for this property is €16,250 or €61,750. VAT usually is 19%. If it is your first purchase of property, you can have VAT reduced to 5% for the first 150sq.m. of the property.