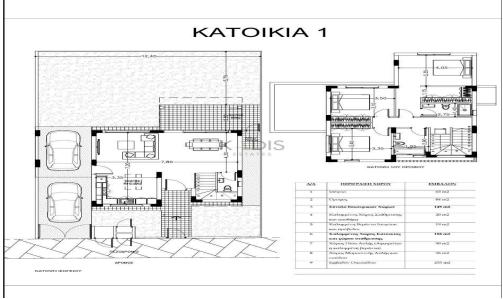

## 3 Bedroom House for Sale in Nicosia District

- 3 bedrooms
- •3 W/C
- •Internal Area 150m2
- Covered Verandas 20m2
- •Courtyard 116m2
- •Plot Area 257m2
- •2 Parking Spaces
- A/C
- Central Heating
- Alarm System
- •CCTV
- Photovoltaic Panels
- Energy Efficiency "A"