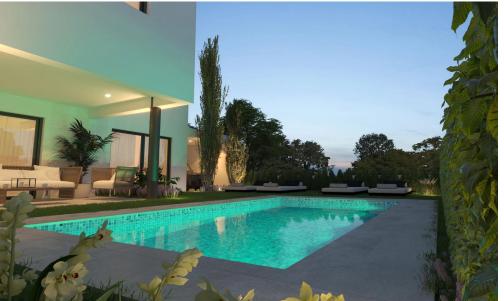

## 3 Bedroom House for Sale in Nicosia District

- 3 bedrooms
- •3 W/C
- •Internal Area 150m2
- Covered Verandas 20m2
- •Courtyard 116m2
- •Plot Area 257m2
- •2 Parking Spaces
- A/C
- Central Heating
- Alarm System
- •CCTV
- Photovoltaic Panels
- Energy Efficiency "A"