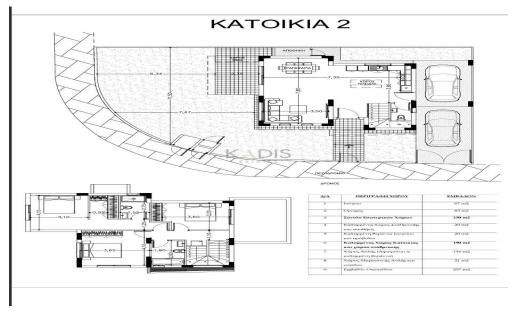

## 3 Bedroom House for Sale in Nicosia District

- 3 bedrooms
- •3 W/C
- •Internal Area 150m2
- Covered Verandas 20m2
- •Courtyard 116m2
- •Plot Area 257m2
- •2 Parking Spaces
- A/C
- Central Heating
- Alarm System
- •CCTV
- Photovoltaic Panels
- Energy Efficiency "A"