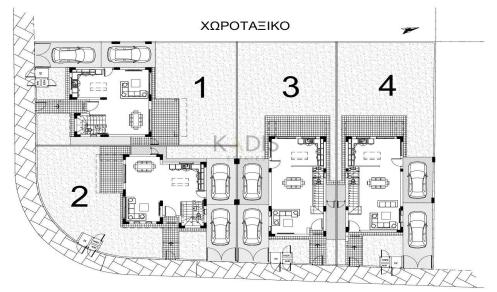

## 3 Bedroom House for Sale in Nicosia District

- 3 bedrooms
- •3 W/C
- •Internal Area 150m2
- Covered Verandas 20m2
- •Courtyard 116m2
- •Plot Area 257m2
- •2 Parking Spaces
- A/C
- Central Heating
- Alarm System
- •CCTV
- Photovoltaic Panels
- Energy Efficiency "A"