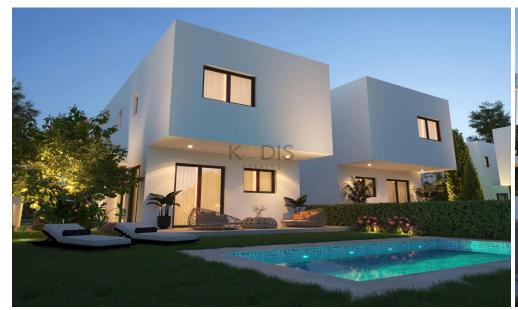

## 3 Bedroom House for Sale in Nicosia District

- 3 bedrooms
- •3 W/C
- •Internal Area 150m2
- Covered Verandas 20m2
- •Courtyard 116m2
- •Plot Area 257m2
- •2 Parking Spaces
- A/C
- Central Heating
- Alarm System
- •CCTV
- Photovoltaic Panels
- Energy Efficiency "A"

### Plot / Area Info

257 Plot area

**Central Heating, Yes** Parking Covered, Yes

#### **Amenities** Location

Region: Nicosia Guest WC

150

All rooms, Yes

Coordinates: **35.115783766037** / **33.312075835939** 

Price: €325 000 + VAT

VAT for this property is €16,250 or €61,750. VAT usually is 19%. If it is your first purchase of property, you can have VAT reduced to 5% for the first 150sq.m. of the property.