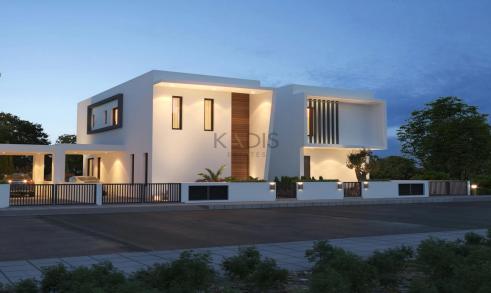

## 3 Bedroom House for Sale in Nicosia District

- 3 bedrooms
- •3 W/C
- •Internal Area 150m2
- Covered Verandas 20m2
- •Courtyard 116m2
- •Plot Area 257m2
- •2 Parking Spaces
- A/C
- Central Heating
- Alarm System
- •CCTV
- Photovoltaic Panels
- Energy Efficiency "A"

### Plot / Area Info

257 Plot area

**Central Heating, Yes** Parking Covered, Yes

#### **Amenities** Location

Region: Nicosia Guest WC

150

All rooms, Yes

Coordinates: **35.115783766037** / **33.312075835939** 

Price: €325 000 + VAT

VAT for this property is €16,250 or €61,750. VAT usually is 19%. If it is your first purchase of property, you can have VAT reduced to 5% for the first 150sq.m. of the property.