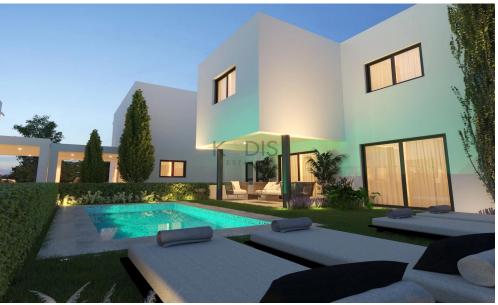

## 3 Bedroom House for Sale in Nicosia District

- 3 bedrooms
- •3 W/C
- •Internal Area 150m2
- Covered Verandas 20m2
- •Courtyard 116m2
- •Plot Area 257m2
- •2 Parking Spaces
- A/C
- Central Heating
- Alarm System
- •CCTV
- Photovoltaic Panels
- Energy Efficiency "A"