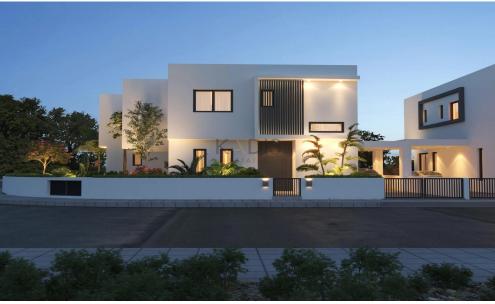

## 3 Bedroom House for Sale in Nicosia District

- 3 bedrooms
- •3 W/C
- •Internal Area 150m2
- Covered Verandas 20m2
- •Courtyard 116m2
- •Plot Area 257m2
- •2 Parking Spaces
- A/C
- Central Heating
- Alarm System
- •CCTV
- Photovoltaic Panels
- Energy Efficiency "A"

### **Additional info**

11347 Reference Number House Property type

Condition **Brand New** 

Bathrooms 3