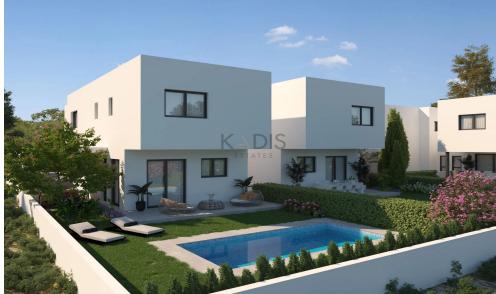

## 3 Bedroom House for Sale in Nicosia District

- 3 bedrooms
- •3 W/C
- •Internal Area 150m2
- Covered Verandas 20m2
- •Courtyard 116m2
- •Plot Area 257m2
- •2 Parking Spaces
- A/C
- Central Heating
- Alarm System
- •CCTV
- Photovoltaic Panels
- Energy Efficiency "A"