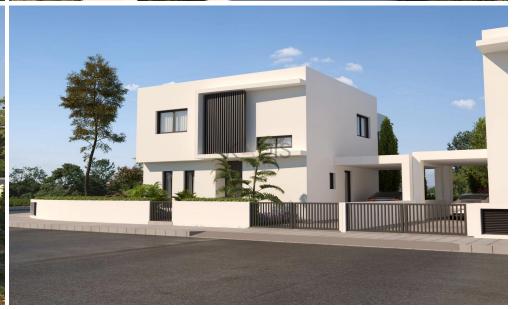

## 3 Bedroom House for Sale in Nicosia District

- 3 bedrooms
- •3 W/C
- •Internal Area 150m2
- Covered Verandas 20m2
- •Courtyard 116m2
- •Plot Area 257m2
- •2 Parking Spaces
- A/C
- Central Heating
- Alarm System
- •CCTV
- Photovoltaic Panels
- Energy Efficiency "A"