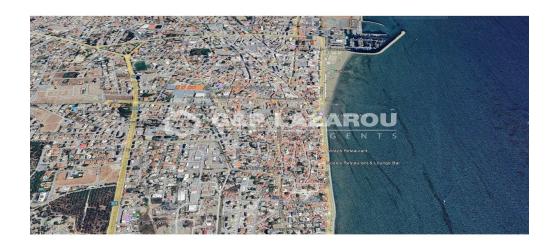

## 686m<sup>2</sup> Plot for Sale in Larnaca District

Prime Residential Land in Skala, Larnaca - A Golden Investment Opportunity

Seize the opportunity to invest in a spacious residential plot in the highly desirable area of Skala, Larnaca. With a generous land area of 686 m<sup>2</sup> and a building coefficient of 140%, this plot offers great potential for development, making it an excellent choice for both homeowners and investors.

Situated just minutes from the beach and in close proximity to all essential public services and local amenities, this land provides the perfect combination of convenience and coastal living. The premium land is located on an access road, offering easy connectivity and future growth potential.

For i...

| <b>Property Info</b> | Plot / Area Info       |     | Additional info                   |                         |
|----------------------|------------------------|-----|-----------------------------------|-------------------------|
|                      | Plot area              | 686 | Reference Number<br>Property type | 52862<br>Land and Plots |
| Amenities            | Location               |     |                                   |                         |
|                      | Region: <b>Larnaca</b> |     |                                   |                         |