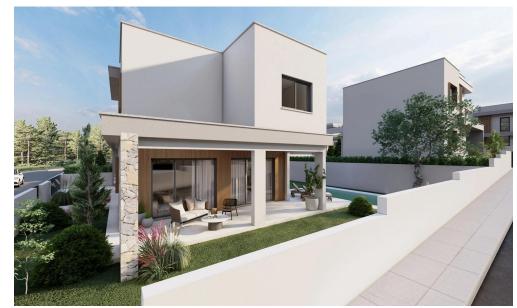

## 2 Bedroom House for Sale in Souni, Limassol District

Reference ID: #SA36329Price details: €310,000 +VATBeautiful residential development on the outskirts of Limassol, offering stunning 3-bedroom villas, with provision for an extra bedroom. Set in a peaceful environment amongst pine trees and overlooking the Akrotiri Coast line, its rural location ensures tranquillity and privacy, yet it's just a 10-minute drive the cosmopolitan city centre of Limassol. The design of the villas has been inspired by Mediterranean architecture and they are built in large plots with the option of your own private swimming pools and barbecue areas. Large landscaped gardens offer ample room for private swimming pools and areas. Great selection of finishes crea...