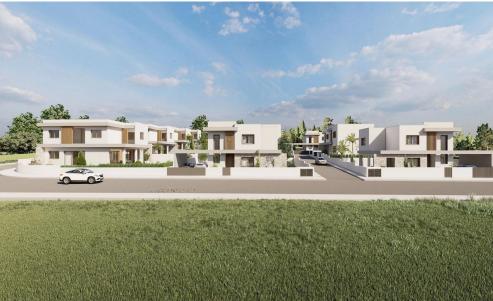

## 2 Bedroom House for Sale in Souni, Limassol District

Reference ID: #SA36329Price details: €310,000 +VATBeautiful residential development on the outskirts of Limassol, offering stunning 3-bedroom villas, with provision for an extra bedroom. Set in a peaceful environment amongst pine trees and overlooking the Akrotiri Coast line, its rural location ensures tranquillity and privacy, yet it's just a 10-minute drive the cosmopolitan city centre of Limassol. The design of the villas has been inspired by Mediterranean architecture and they are built in large plots with the option of your own private swimming pools and barbecue areas. Large landscaped gardens offer ample room for private swimming pools and areas. Great selection of finishes crea...