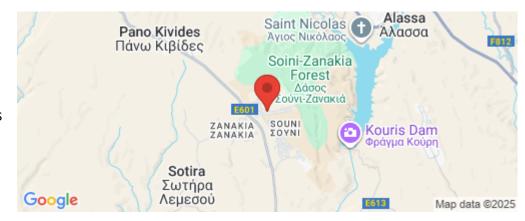

Amenities Location

**Location:** Souni Region: **Limassol** 

Coordinates: **34.738064689497** / **32.889591781618** 

**Price: €310 000 + VAT** 

VAT for this property is €15,500 or €58,900. VAT usually is 19%. If it is your first purchase of property, you can have VAT reduced to 5% for the first 150sq.m. of the property.