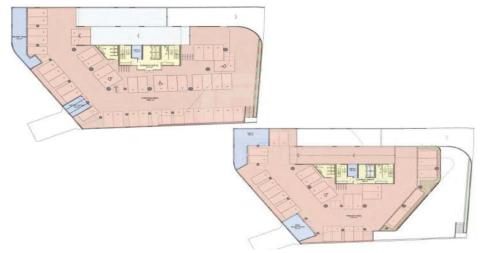

#### BASEMENT

| Floor             | Area    | Covered<br>Area | Uncovered<br>Area | Lobby +<br>Common Area | Mechanical | Total  |
|-------------------|---------|-----------------|-------------------|------------------------|------------|--------|
| Parking - Level 1 | 1362,00 |                 |                   | 126,00                 | 106,00     |        |
| Parking - Level 2 | 1147,00 |                 |                   | 107,00                 | 131,00     |        |
| Ground Floor Shop | 196,00  |                 |                   | 203,00                 |            | 399,00 |
| Mezzanine Shop    | 79,71   | 327,00          |                   | 105,30                 |            | 512,01 |
| Office - Level 1  | 481,62  |                 | 85,00             | 83,38                  |            | 650,00 |
| Office - Level 2  | 481,62  |                 |                   | 83,38                  |            | 565,00 |
| Office - Level 3  | 481,62  |                 |                   | 83,38                  |            | 565,00 |
| Office - Level 4  | 481,62  |                 |                   | 83,38                  |            | 565,00 |
| Office - Level 5  | 481,62  |                 |                   | 83,38                  |            | 565,00 |
| Office - Level 6  | 481,62  |                 |                   | 83,38                  |            | 565,00 |
| Office - Level 7  | 481,62  |                 |                   | 83,38                  |            | 565,00 |
| Roof Garden       |         | 194,14          | 300,00            | 83,38                  |            | 577,52 |
|                   |         |                 |                   |                        | Total      | 5528,5 |