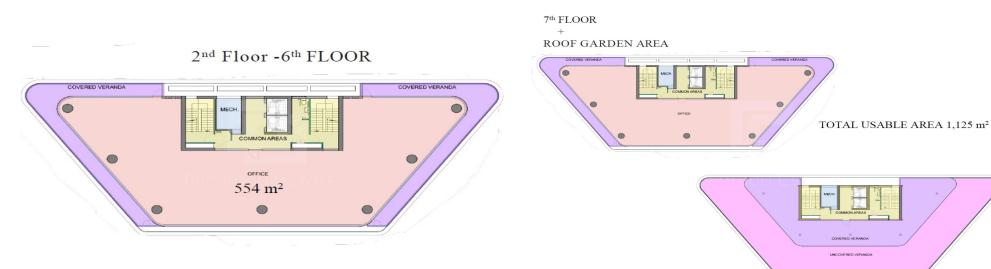

#### BASEMENT

| Floor             | Area    | Covered<br>Area | Uncovered<br>Area | Lobby +<br>Common Area | Mechanical | Total  |
|-------------------|---------|-----------------|-------------------|------------------------|------------|--------|
| Parking - Level 1 | 1362,00 |                 |                   | 126,00                 | 106,00     |        |
| Parking - Level 2 | 1147,00 |                 |                   | 107,00                 | 131,00     |        |
| Ground Floor Shop | 196,00  |                 |                   | 203,00                 |            | 399,00 |
| Mezzanine Shop    | 79,71   | 327,00          |                   | 105,30                 |            | 512,01 |
| Office - Level 1  | 481,62  |                 | 85,00             | 83,38                  |            | 650,00 |
| Office - Level 2  | 481,62  |                 |                   | 83,38                  |            | 565,00 |
| Office - Level 3  | 481,62  |                 |                   | 83,38                  |            | 565,00 |
| Office - Level 4  | 481,62  |                 |                   | 83,38                  |            | 565,00 |
| Office - Level 5  | 481,62  |                 |                   | 83,38                  |            | 565,00 |
| Office - Level 6  | 481,62  |                 |                   | 83,38                  |            | 565,00 |
| Office - Level 7  | 481,62  |                 |                   | 83,38                  |            | 565,00 |
| Roof Garden       |         | 194,14          | 300,00            | 83,38                  |            | 577,52 |
|                   |         |                 |                   |                        | Total      | 5528,5 |