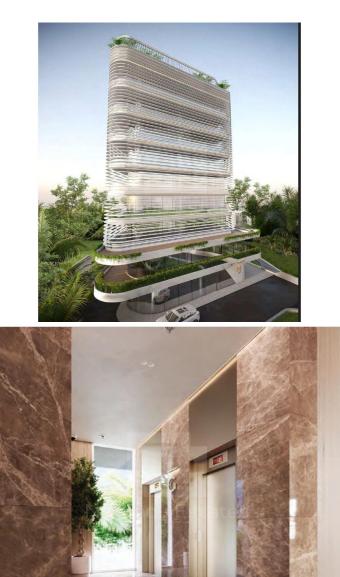

## 8500m<sup>2</sup> Building for Sale in Limassol District

Modern office building offering an exceptional environment for work creativity. Designed in the modern open space style allowing for efficient use of all the available space customisable areas tailored to the specific requirements of each business project. Advantages Benefits of this business center Full functionality The building is fully equipped for productive work leisure sports featuring a Gym a cozy caf conference rooms a stylish lobby various sizes of presentable offices and a guarded 2 level parking facility. High quality infrastructure equipment Advanced systems sustainable design incorporating intelligent automation systems energy efficient designs and environmentally friendly m...