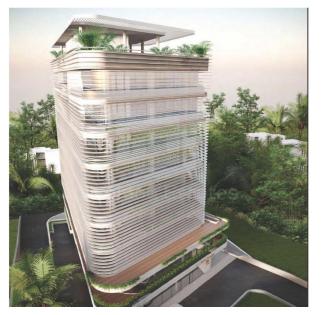

## 8500m<sup>2</sup> Building for Sale in Limassol District

Modern office building offering an exceptional environment for work creativity. Designed in the modern open space style allowing for efficient use of all the available space customisable areas tailored to the specific requirements of each business project. Advantages Benefits of this business center Full functionality The building is fully equipped for productive work leisure sports featuring a Gym a cozy caf conference rooms a stylish lobby various sizes of presentable offices and a guarded 2 level parking facility. High quality infrastructure equipment Advanced systems sustainable design incorporating intelligent automation systems energy efficient designs and environmentally friendly m...