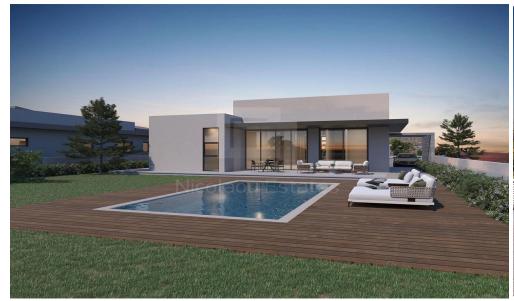

## 3 Bedroom House for Sale in Limassol - Panthea

New Project of 5 Houses Only House available Is a brand new modern design development located near the main road of PANTHEA FASOULLA at a very quiet location 5 Minutes away from the highway very near to restaurants park public and private schools. The development consists of 5 bungalow Houses. All Houses will be constructed to the highest standards using the latest techniques and the finest quality building materials with high end finishes with provisions for Climate control system Electrical heating Photovoltaic system Electrical shutters in bedrooms. House 2 Type Bungalow General information Features 3 bedrooms master with en suite and walk in wardrobe plus a family bathroom Guest toile...

| Property Info          |     | Plot / Area Info |      | Additional info  |         |
|------------------------|-----|------------------|------|------------------|---------|
| Covered Area           | 166 |                  |      | Reference Number | VL46504 |
| Total Number of Floors | 1   | Plot area        | 1148 | Property type    | House   |
| Energy Efficiency      | Α   |                  |      | Bathrooms        | 3       |