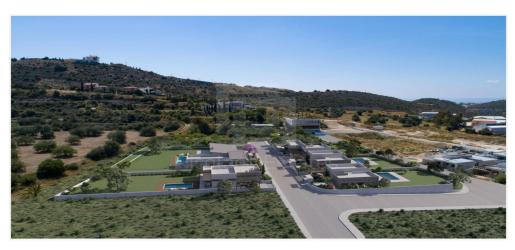

## 3 Bedroom House for Sale in Limassol - Panthea

New Project of 5 Houses Only House available Is a brand new modern design development located near the main road of PANTHEA FASOULLA at a very quiet location 5 Minutes away from the highway very near to restaurants park public and private schools. The development consists of 5 bungalow Houses. All Houses will be constructed to the highest standards using the latest techniques and the finest quality building materials with high end finishes with provisions for Climate control system Electrical heating Photovoltaic system Electrical shutters in bedrooms. House 2 Type Bungalow General information Features 3 bedrooms master with en suite and walk in wardrobe plus a family bathroom Guest toile...