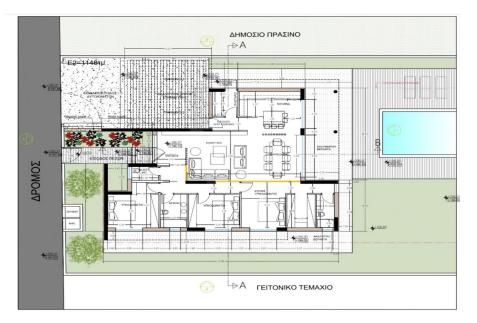

## 3 Bedroom House for Sale in Limassol - Panthea

New Project of 5 Houses Only House available Is a brand new modern design development located near the main road of PANTHEA FASOULLA at a very quiet location 5 Minutes away from the highway very near to restaurants park public and private schools. The development consists of 5 bungalow Houses. All Houses will be constructed to the highest standards using the latest techniques and the finest quality building materials with high end finishes with provisions for Climate control system Electrical heating Photovoltaic system Electrical shutters in bedrooms. House 2 Type Bungalow General information Features 3 bedrooms master with en suite and walk in wardrobe plus a family bathroom Guest toile...

| Property Info          |     | Plot / Area Info |      | Additional info  |         |
|------------------------|-----|------------------|------|------------------|---------|
| Covered Area           | 166 |                  |      | Reference Number | VL46504 |
| Total Number of Floors | 1   | Plot area        | 1148 | Property type    | House   |
| Energy Efficiency      | Α   |                  |      | Bathrooms        | 3       |