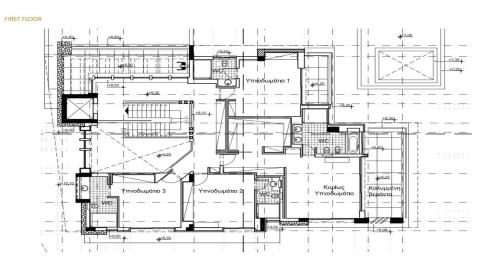

# 6+ Bedroom House for Sale in Limassol District

Luxury modern style villa with highest standards of technology and materials. This very spacious 6 bedroom villa plus office with mesmerizing unobstructed panoramic coastal and city views is located in the prestigious area of Paniotis Germasogeia within only 8 minutes driving distance to the beach and Limassol city center. This villa has been designed and built by reputable architects and contractors with the utmost attention to detail. Built on three levels this villa offers its residents the most desirable luxury and comfort. The ground floor faces South and greets you with ceiling to floor windows enjoying the magnificent Limassol skyline. It also features a formal reception room a din...