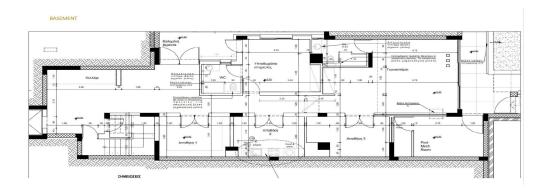

# 6+ Bedroom House for Sale in Limassol District

Luxury modern style villa with highest standards of technology and materials. This very spacious 6 bedroom villa plus office with mesmerizing unobstructed panoramic coastal and city views is located in the prestigious area of Paniotis Germasogeia within only 8 minutes driving distance to the beach and Limassol city center. This villa has been designed and built by reputable architects and contractors with the utmost attention to detail. Built on three levels this villa offers its residents the most desirable luxury and comfort. The ground floor faces South and greets you with ceiling to floor windows enjoying the magnificent Limassol skyline. It also features a formal reception room a din...