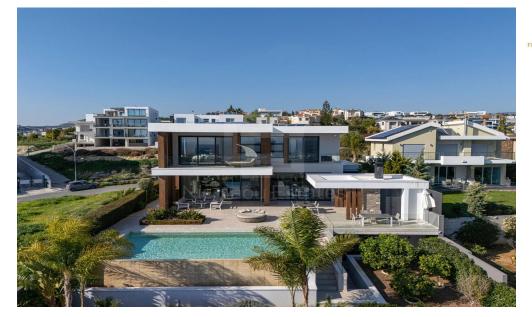

# 6+ Bedroom House for Sale in Limassol District

Luxury modern style villa with highest standards of technology and materials. This very spacious 6 bedroom villa plus office with mesmerizing unobstructed panoramic coastal and city views is located in the prestigious area of Paniotis Germasogeia within only 8 minutes driving distance to the beach and Limassol city center. This villa has been designed and built by reputable architects and contractors with the utmost attention to detail. Built on three levels this villa offers its residents the most desirable luxury and comfort. The ground floor faces South and greets you with ceiling to floor windows enjoying the magnificent Limassol skyline. It also features a formal reception room a din...