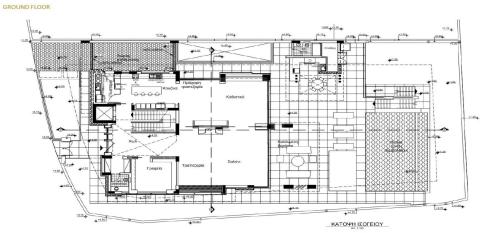

# 6+ Bedroom House for Sale in Limassol District

Luxury modern style villa with highest standards of technology and materials. This very spacious 6 bedroom villa plus office with mesmerizing unobstructed panoramic coastal and city views is located in the prestigious area of Paniotis Germasogeia within only 8 minutes driving distance to the beach and Limassol city center. This villa has been designed and built by reputable architects and contractors with the utmost attention to detail. Built on three levels this villa offers its residents the most desirable luxury and comfort. The ground floor faces South and greets you with ceiling to floor windows enjoying the magnificent Limassol skyline. It also features a formal reception room a din...