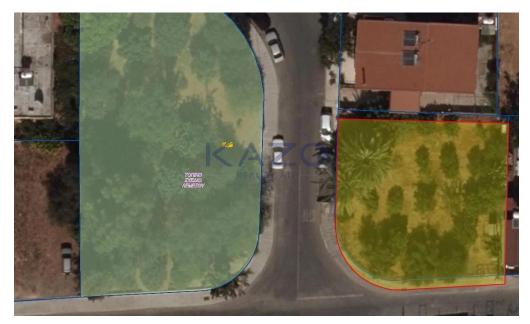

## 556m<sup>2</sup> Plot for Sale in Limassol - Zakaki

For sale is a spacious building plot with Town Planning Permit measuring 556 m2, located in the desirable area of Zakaki. This location offers a perfect blend of urban convenience and serene surroundings. Zakaki is known for its vibrant atmosphere, making it an ideal spot for families and professionals alike. With easy access to essential amenities, including shops, schools, and parks, this area is perfect for your next home.

The plot benefits from its proximity to the highway, ensuring quick commutes to nearby cities and attractions. Whether you envision a family home or an investment property, this large plot offers ample space for your dream project. A unique feature of this lan...

| Property Info | Plot / Area Info |     | Additional info  |                       |
|---------------|------------------|-----|------------------|-----------------------|
|               |                  |     | Reference Number | 24968                 |
|               | Plot area        | 556 | Property type    | <b>Land and Plots</b> |
|               |                  |     | View             | City view             |