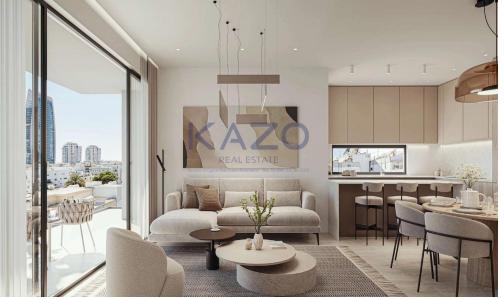

## 2 Bedroom Apartment for Sale in Limassol - Neapolis

Discover this exciting opportunity to purchase an off-plan apartment in the vibrant area of Neapolis. This stylish apartment, set on the first floor of a four-story building with an elevator, boasts a generous internal space of 84 square meters. With two spacious bedrooms, it offers comfortable living for individuals or families alike.

Neapolis is known for its lively atmosphere and convenient access to essential amenities. Residents can enjoy a variety of shops, restaurants, and cafes, all within walking distance. The beautiful seafront promenade is just a short stroll away, perfect for morning walks or evening strolls. The area is also well-connected to public transport, making i...

| Property Info    |                      | Plot / Area Info |              | Additional info  |                  |
|------------------|----------------------|------------------|--------------|------------------|------------------|
| Covered Area     | 84                   |                  |              | Reference Number | 25232            |
| Heating          | Central Heating, Yes | Parking          | Covered, Yes | Property type    | <b>Apartment</b> |
| Air Conditioning | All rooms, Yes       |                  |              | Condition        | <b>Brand New</b> |