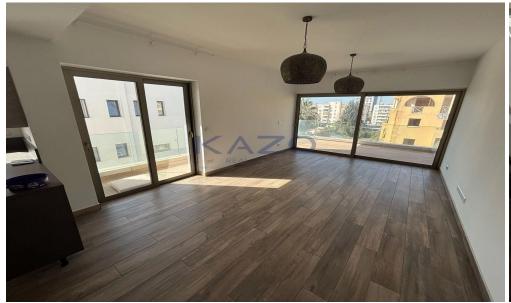

## 3 Bedroom Apartment for Sale in Limassol District

For sale is a modern apartment located in the desirable Papas Area. This spacious resale unit offers 115 m<sup>2</sup> of well-designed living space, featuring three comfortable bedrooms. The apartment is situated on the third floor of a four-story building, complete with an elevator for your convenience.

Built in 2020, this property boasts a stylish interior, equipped with a VRV AC system and underfloor heating to ensure year-round comfort. The layout maximizes natural light and provides a warm and inviting atmosphere.