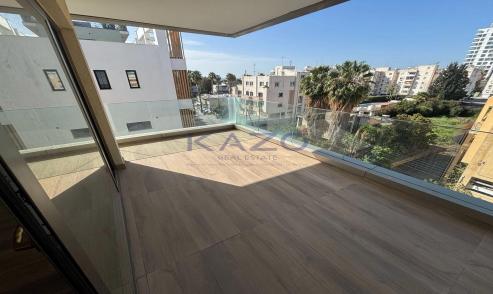

## 3 Bedroom Apartment for Sale in Limassol District

For sale is a modern apartment located in the desirable Papas Area. This spacious resale unit offers 115 m<sup>2</sup> of well-designed living space, featuring three comfortable bedrooms. The apartment is situated on the third floor of a four-story building, complete with an elevator for your convenience.

The Papas Area is known for its vibrant lifestyle, featuring a mix of local shops, cafes, and restaurants. Residents enjoy easy access to beautiful beaches and scenic...

| Property Info    |                         | Plot / Area Info |              | Additional info  |                  |
|------------------|-------------------------|------------------|--------------|------------------|------------------|
| Covered Area     | 115                     |                  |              | Reference Number | 25284            |
| Heating          | Underfloor Heating, Yes | Parking          | Covered, Yes | Property type    | <b>Apartment</b> |
| Air Conditioning | All rooms, Yes          |                  |              | Condition        | <b>Pre-Owned</b> |