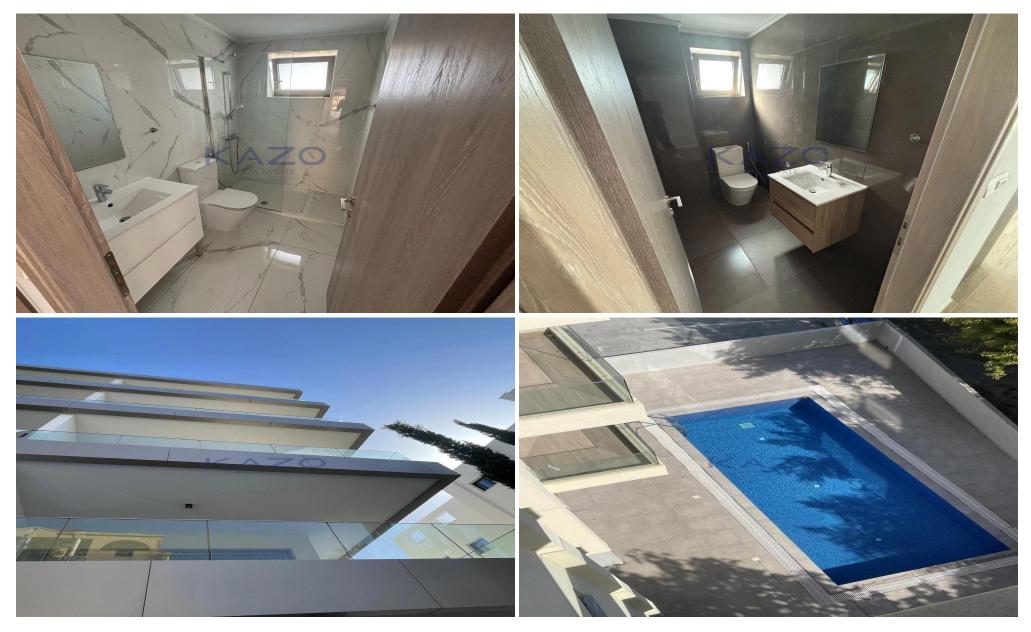

## 3 Bedroom Apartment for Sale in Limassol District

For sale is a modern apartment located in the desirable Papas Area. This spacious resale unit offers 115 m<sup>2</sup> of well-designed living space, featuring three comfortable bedrooms. The apartment is situated on the third floor of a four-story building, complete with an elevator for your convenience.

Built in 2020, this property boasts a stylish interior, equipped with a VRV AC system and underfloor heating to ensure year-round comfort. The layout maximizes natural light and provides a warm and inviting atmosphere.