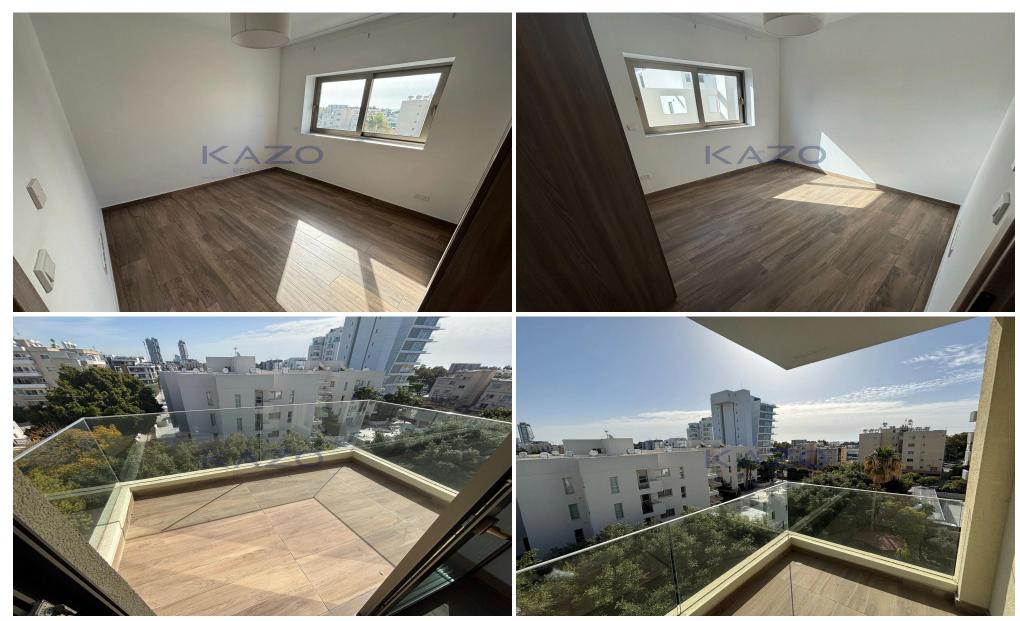

## 3 Bedroom Apartment for Sale in Limassol District

For sale is a modern apartment located in the desirable Papas Area. This spacious resale unit offers 115 m<sup>2</sup> of well-designed living space, featuring three comfortable bedrooms. The apartment is situated on the third floor of a four-story building, complete with an elevator for your convenience.

Built in 2020, this property boasts a stylish interior, equipped with a VRV AC system and underfloor heating to ensure year-round comfort. The layout maximizes natural light and provides a warm and inviting atmosphere.