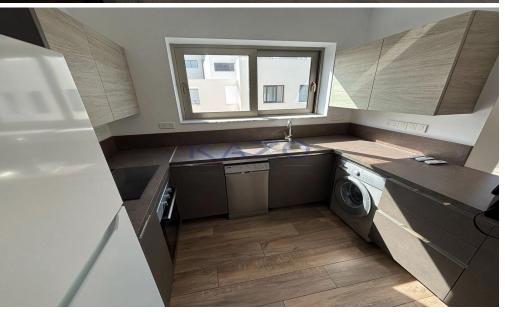

## 3 Bedroom Apartment for Sale in Limassol District

For sale is a modern apartment located in the desirable Papas Area. This spacious resale unit offers 115 m<sup>2</sup> of well-designed living space, featuring three comfortable bedrooms. The apartment is situated on the third floor of a four-story building, complete with an elevator for your convenience.

Built in 2020, this property boasts a stylish interior, equipped with a VRV AC system and underfloor heating to ensure year-round comfort. The layout maximizes natural light and provides a warm and inviting atmosphere.