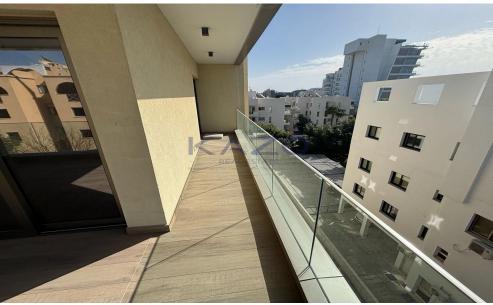

## 3 Bedroom Apartment for Sale in Limassol District

For sale is a modern apartment located in the desirable Papas Area. This spacious resale unit offers 115 m<sup>2</sup> of well-designed living space, featuring three comfortable bedrooms. The apartment is situated on the third floor of a four-story building, complete with an elevator for your convenience.

The Papas Area is known for its vibrant lifestyle, featuring a mix of local shops, cafes, and restaurants. Residents enjoy easy access to beautiful beaches and scenic...

| Property Info    |                         | Plot / Area Info |              | Additional info  |                  |
|------------------|-------------------------|------------------|--------------|------------------|------------------|
| Covered Area     | 115                     |                  |              | Reference Number | 25284            |
| Heating          | Underfloor Heating, Yes | Parking          | Covered, Yes | Property type    | <b>Apartment</b> |
| Air Conditioning | All rooms, Yes          |                  |              | Condition        | <b>Pre-Owned</b> |