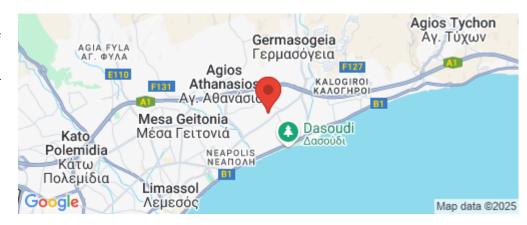

Amenities Location

• Guest WC

Location: Columbia Area

Region: Limassol

Coordinates: 34.701415427923 / 33.074604450905

**Price: €310 000 + VAT** 

VAT for this property is €15,500 or €58,900. VAT usually is 19%. If it is your first purchase of property, you can have VAT reduced to 5% for the first 150sq.m. of the property.