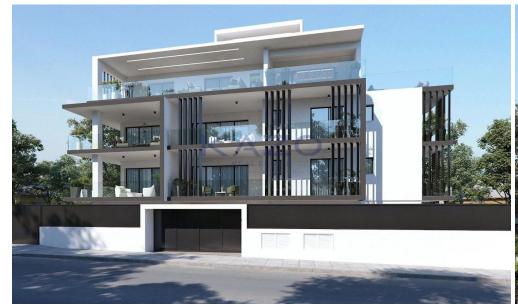

## 1 Bedroom Apartment for Sale in Columbia Area, Limassol District

For sale is a modern apartment currently under construction, poised for completion in 2025. This stylish unit features an efficient internal space of 50 m² and includes one spacious bedroom, perfect for singles or couples seeking comfort and convenience. Situated on the second floor of a three-story building equipped with an elevator, this apartment combines accessibility with a sophisticated living experience.