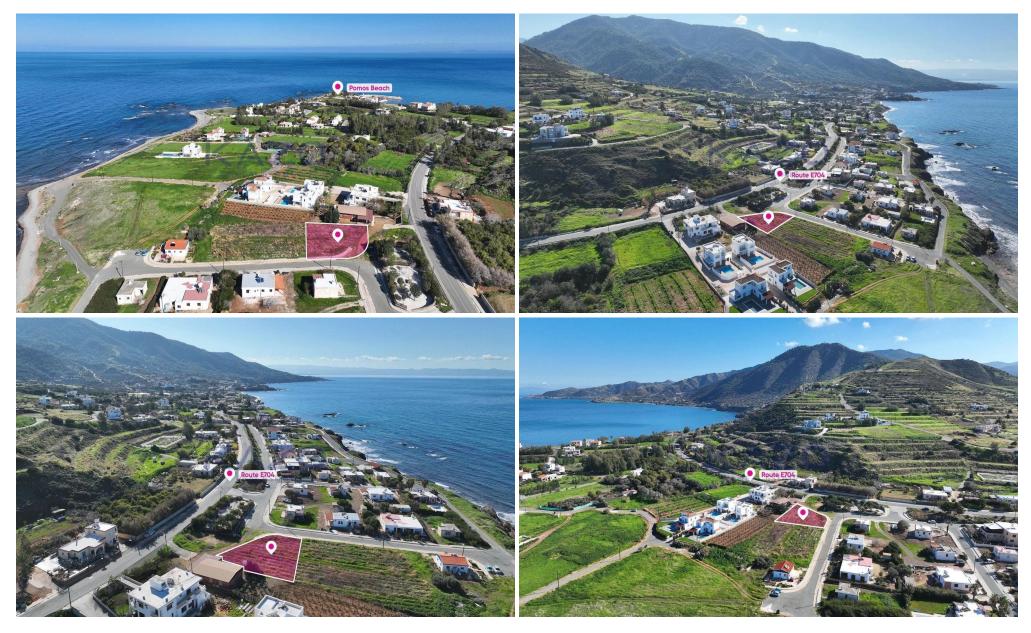

## 615m<sup>2</sup> Plot for Sale in Pomos, Paphos District

Residential plot, extending to about 615sq.m. in total located in Pomos, Paphos.

The property is rectangularly shaped with a flat surface.

Access to the plot is via a registered road with total frontage of approximately 23m.

There is a separate title deed for this property.

The asset is located approximately. 1km from Pomos community centre, approximately 70m from the village main road and approximately 110m from the beach.