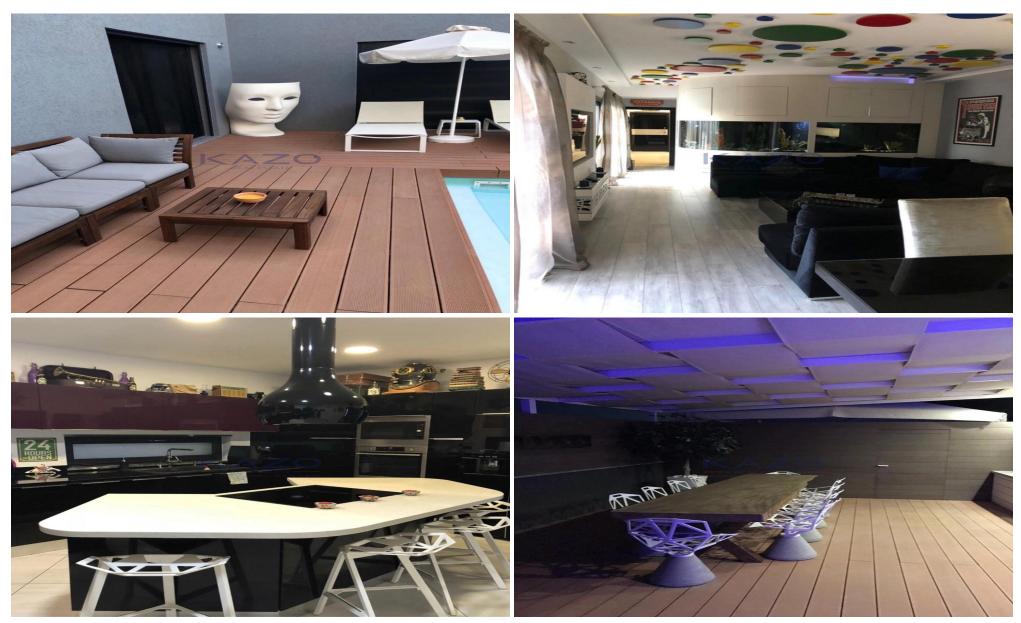

## 380m<sup>2</sup> House for Sale in Kolossi, Limassol District

For sale is a stunning resale villa located in the picturesque area of Kolossi. This spacious home offers an impressive internal space of 380 square meters, featuring six well-appointed bedrooms and six modern bathrooms. Built in 2015, this villa combines contemporary design with ample living space, making it ideal for families or those who enjoy entertaining.

Set on a large plot, the villa boasts a private swimming pool and a jacuzzi, perfect for relaxation and leisure. Additionally, there is a well-equipped gym for those who value fitness and wellness. The villa comes fully furnished, allowing for a seamless move-in experience.