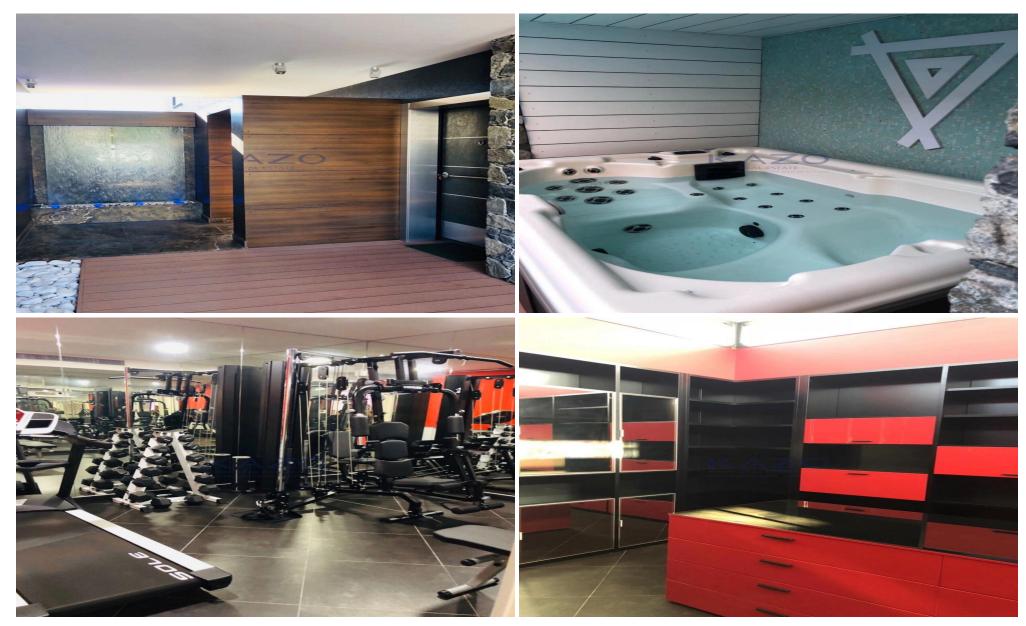

Set on a large plot, the villa boasts a private swimming pool and a jacuzzi, perfect for relaxation and leisure. Additionally, there is a well-equipped gym for those who value fitness and wellness. The villa comes fully furnished, allowing for a seamless move-in experience.