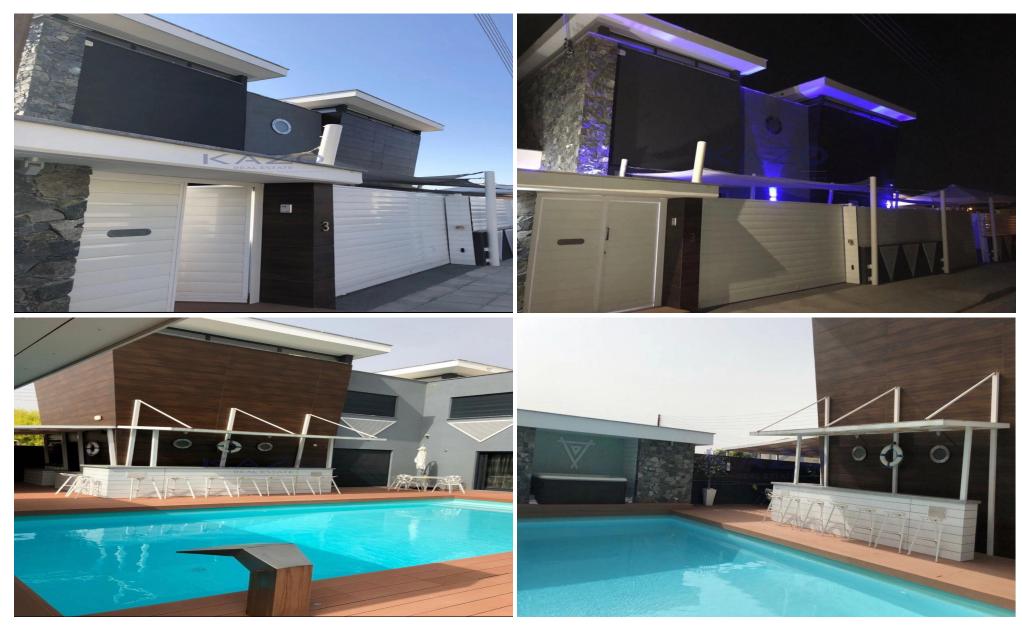

## 380m<sup>2</sup> House for Sale in Kolossi, Limassol District

For sale is a stunning resale villa located in the picturesque area of Kolossi. This spacious home offers an impressive internal space of 380 square meters, featuring six well-appointed bedrooms and six modern bathrooms. Built in 2015, this villa combines contemporary design with ample living space, making it ideal for families or those who enjoy entertaining.

Set on a large plot, the villa boasts a private swimming pool and a jacuzzi, perfect for relaxation and leisure. Additionally, there is a well-equipped gym for those who value fitness and wellness. The villa comes fully furnished, allowing for a seamless move-in experience.