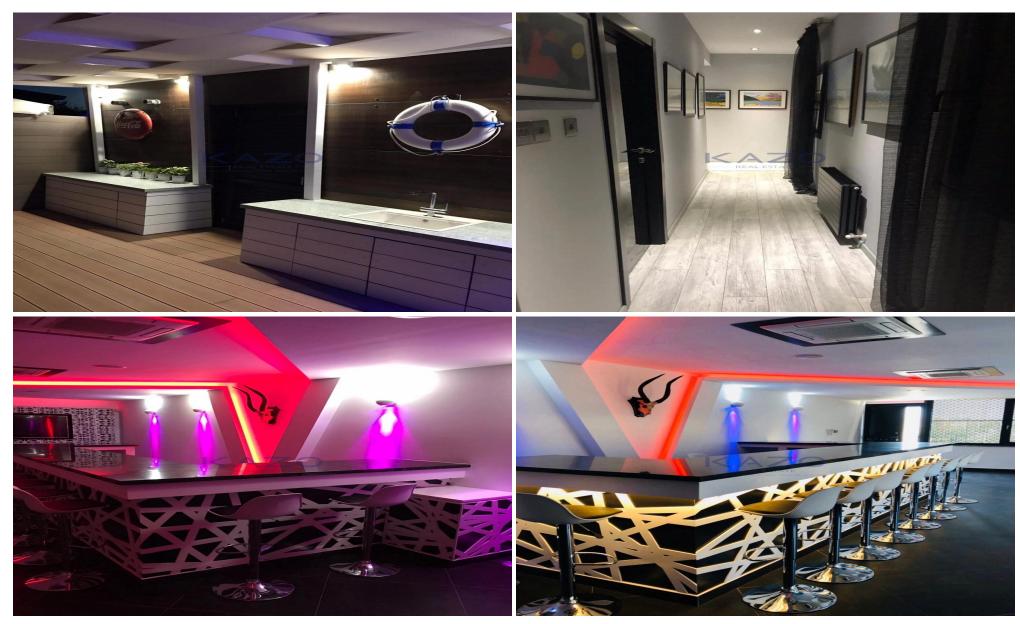

## 380m<sup>2</sup> House for Sale in Kolossi, Limassol District

For sale is a stunning resale villa located in the picturesque area of Kolossi. This spacious home offers an impressive internal space of 380 square meters, featuring six well-appointed bedrooms and six modern bathrooms. Built in 2015, this villa combines contemporary design with ample living space, making it ideal for families or those who enjoy entertaining.

Set on a large plot, the villa boasts a private swimming pool and a jacuzzi, perfect for relaxation and leisure. Additionally, there is a well-equipped gym for those who value fitness and wellness. The villa comes fully furnished, allowing for a seamless move-in experience.