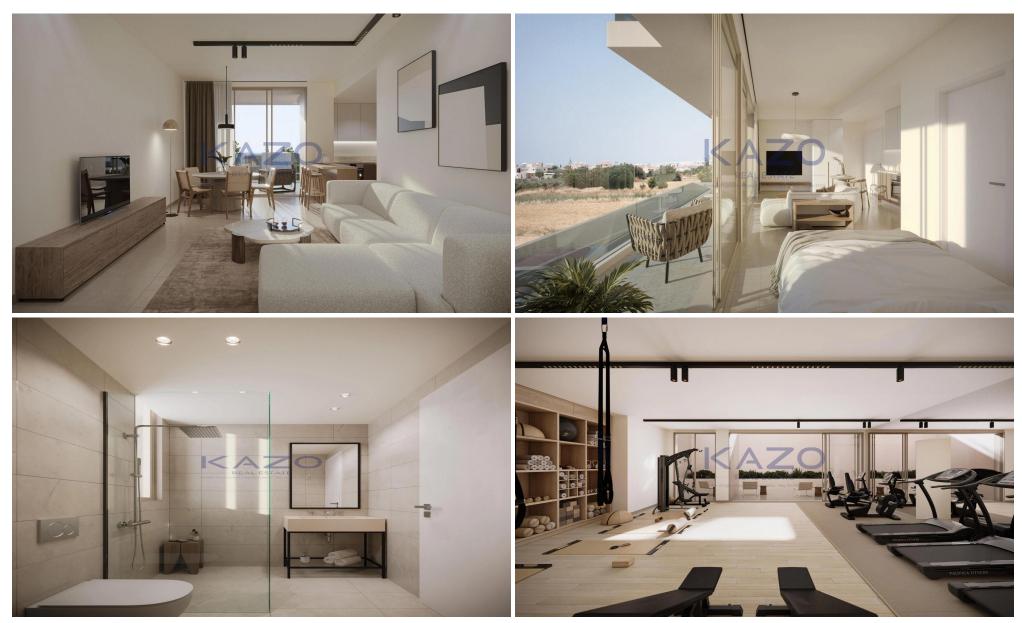

## 1 Bedroom Apartment for Sale in Empa, Paphos District

Welcome to your future home in Empa, a charming area known for its beautiful surroundings and vibrant community. This under-construction apartment, located on the second floor of a secure gated complex consisting of 33 flats spread across two blocks and 16 villas, offers a perfect blend of comfort and convenience. With an internal space of 51 m², this one-bedroom apartment is designed to meet modern living standards.

Empa is celebrated for its picturesque streets, local shops, and friendly atmosphere. Residents enjoy easy access to a range of amenities, making it an ideal location for families and professionals alike. The complex features a communal swimming pool, perfect for rela...

Amenities Location

• Gym Region: Paphos

Coordinates: 34.794468554275 / 32.423524512949

Price: €258 000 + VAT

VAT for this property is €12,900 or €49,020. VAT usually is 19%. If it is your first purchase of property, you can have VAT reduced to 5% for the first 150sq.m. of the property.