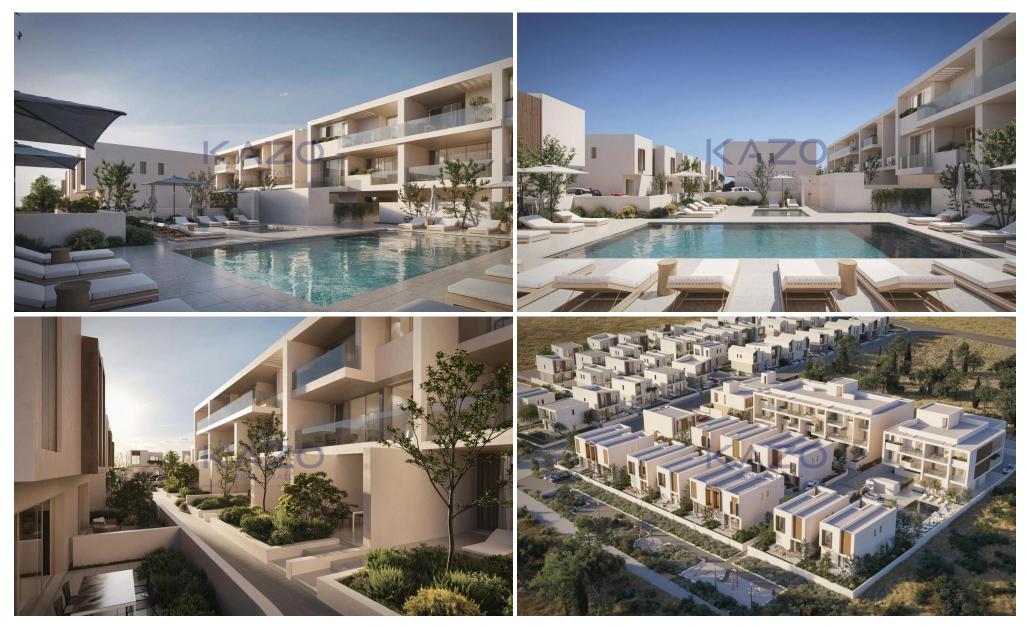

## 1 Bedroom Apartment for Sale in Empa, Paphos District

Welcome to your future home in Empa, a charming area known for its beautiful surroundings and vibrant community. This under-construction apartment, located on the second floor of a secure gated complex consisting of 33 flats spread across two blocks and 16 villas, offers a perfect blend of comfort and convenience. With an internal space of 51 m², this one-bedroom apartment is designed to meet modern living standards.

Empa is celebrated for its picturesque streets, local shops, and friendly atmosphere. Residents enjoy easy access to a range of amenities, making it an ideal location for families and professionals alike. The complex features a communal swimming pool, perfect for rela...