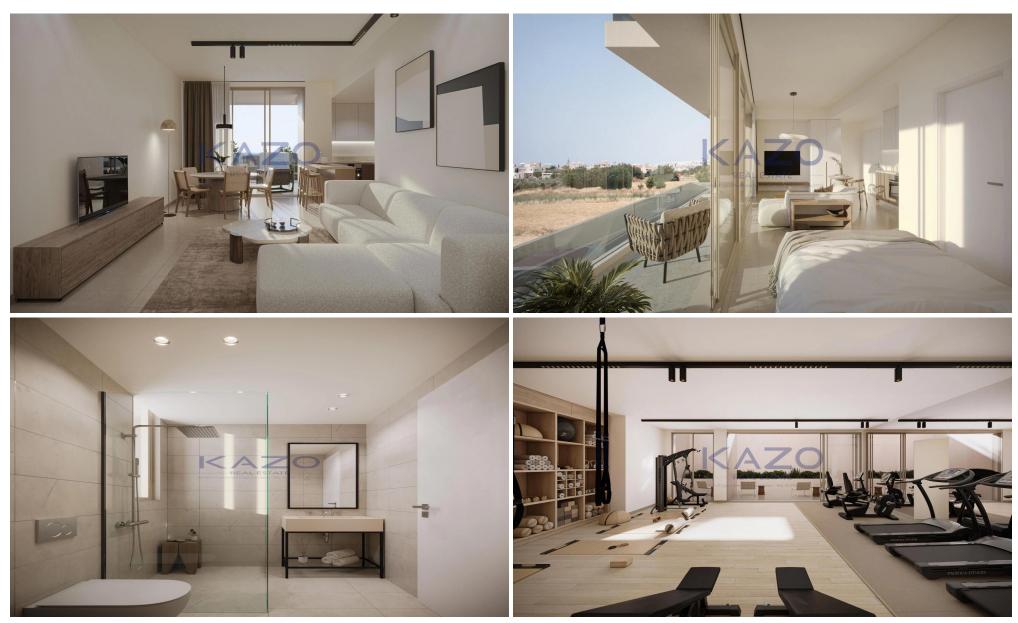

## 2 Bedroom Apartment for Sale in Empa, Paphos District

Welcome to your future home in Empa, a charming area known for its beautiful surroundings and vibrant community. This under-construction apartment, located on the second floor of a secure gated complex consisting of 33 flats spread across two blocks and 16 villas, offers a perfect blend of comfort and convenience. With an internal space of 78 m², this one-bedroom apartment is designed to meet modern living standards.

Empa is celebrated for its picturesque streets, local shops, and friendly atmosphere. Residents enjoy easy access to a range of amenities, making it an ideal location for families and professionals alike. The complex features a communal swimming pool, perfect for rela...

Amenities Location

• Gym Region: Paphos

Coordinates: 34.794468554275 / 32.423524512949

Price: €387 000 + VAT

VAT for this property is €19,350 or €73,530. VAT usually is 19%. If it is your first purchase of property, you can have VAT reduced to 5% for the first 150sq.m. of the property.