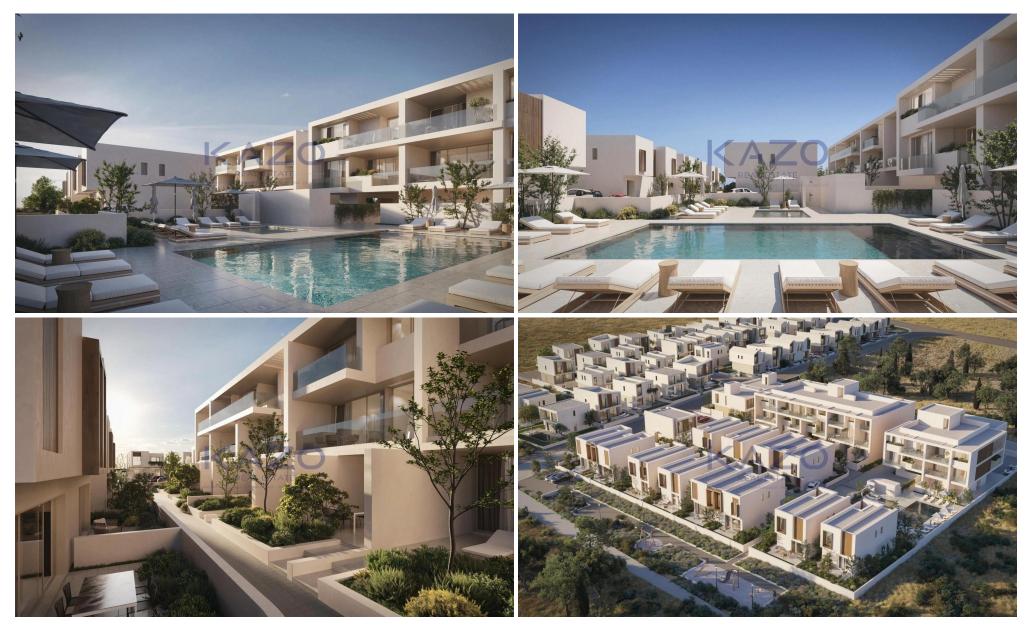

## 2 Bedroom Apartment for Sale in Empa, Paphos District

Welcome to your future home in Empa, a charming area known for its beautiful surroundings and vibrant community. This under-construction apartment, located on the second floor of a secure gated complex consisting of 33 flats spread across two blocks and 16 villas, offers a perfect blend of comfort and convenience. With an internal space of 78 m², this one-bedroom apartment is designed to meet modern living standards.

Empa is celebrated for its picturesque streets, local shops, and friendly atmosphere. Residents enjoy easy access to a range of amenities, making it an ideal location for families and professionals alike. The complex features a communal swimming pool, perfect for rela...

| Property Info    |                      | Plot / Area Info |                     | Additional info  |                  |
|------------------|----------------------|------------------|---------------------|------------------|------------------|
| Covered Area     | 78                   | Pool<br>Parking  | Yes<br>Covered, Yes | Reference Number | 25641            |
| Heating          | Central Heating, Yes |                  |                     | Property type    | <b>Apartment</b> |
| Air Conditioning | All rooms, Yes       |                  |                     | Condition        | <b>Brand New</b> |