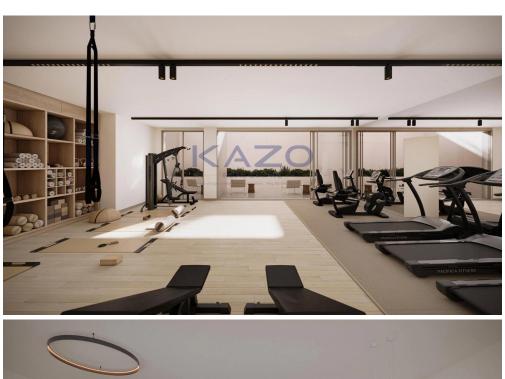

Amenities Location

Location: Empa Region: Paphos

Coordinates: **34.794468554275** / **32.423524512949** 

• Gym

Price: €463 000 + VAT

VAT for this property is **€23,150** or **€87,970**. VAT usually is 19%. If it is your first purchase of property, you can have VAT reduced to 5% for the first 150sq.m. of the property.