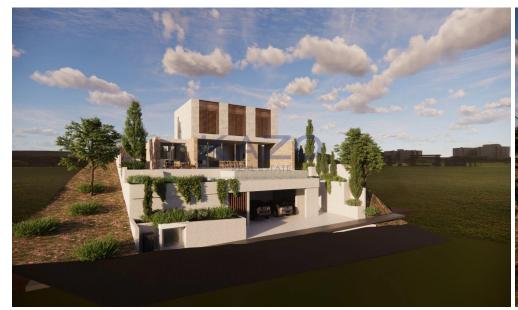

## 4 Bedroom House for Sale in Chlorakas, Paphos District

For sale is a stunning off-plan villa located in the charming area of Chloraka. This modern home boasts a generous internal space of  $159 \text{ m}^2$ , designed for both comfort and style. With four spacious bedrooms, it offers the perfect setting for families or anyone looking for ample living space.

This villa is set on a large plo...

| Property Info    |                      | Plot / Area Info |              | Additional info  |                  |
|------------------|----------------------|------------------|--------------|------------------|------------------|
| Covered Area     | 159                  | Plot area        | 532          | Reference Number | 25666            |
| Heating          | Central Heating, Yes | Pool             | Yes          | Property type    | House            |
| Air Conditioning | All rooms, Yes       | Parking          | Covered, Yes | Condition        | <b>Brand New</b> |