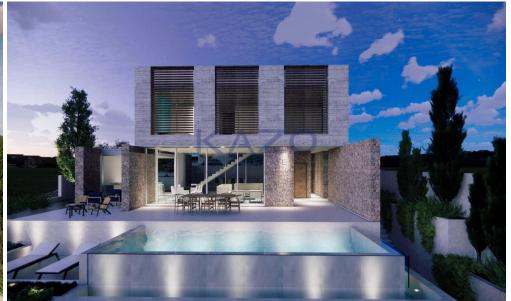

## 4 Bedroom House for Sale in Chlorakas, Paphos District

For sale is a stunning off-plan villa located in the charming area of Chloraka. This modern home boasts a generous internal space of  $159 \text{ m}^2$ , designed for both comfort and style. With four spacious bedrooms, it offers the perfect setting for families or anyone looking for ample living space.

This villa is set on a large plo...

| Property Info    |                      | Plot / Area Info |              | Additional info  |                  |
|------------------|----------------------|------------------|--------------|------------------|------------------|
| Covered Area     | 159                  | Plot area        | 532          | Reference Number | 25666            |
| Heating          | Central Heating, Yes | Pool             | Yes          | Property type    | House            |
| Air Conditioning | All rooms, Yes       | Parking          | Covered, Yes | Condition        | <b>Brand New</b> |