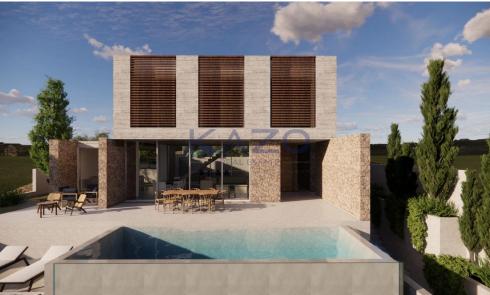

## 4 Bedroom House for Sale in Chlorakas, Paphos District

For sale is a stunning off-plan villa located in the charming area of Chloraka. This modern home boasts a generous internal space of  $159 \text{ m}^2$ , designed for both comfort and style. With four spacious bedrooms, it offers the perfect setting for families or anyone looking for ample living space.

This villa is set on a large plo...

| Property Info    |                      | Plot / Area Info |              | Additional info  |                  |
|------------------|----------------------|------------------|--------------|------------------|------------------|
| Covered Area     | 159                  | Plot area        | 532          | Reference Number | 25666            |
| Heating          | Central Heating, Yes | Pool             | Yes          | Property type    | House            |
| Air Conditioning | All rooms, Yes       | Parking          | Covered, Yes | Condition        | <b>Brand New</b> |