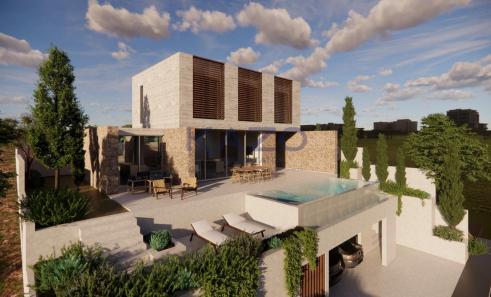

## 4 Bedroom House for Sale in Chlorakas, Paphos District

For sale is a stunning off-plan villa located in the charming area of Chloraka. This modern home boasts a generous internal space of  $159 \text{ m}^2$ , designed for both comfort and style. With four spacious bedrooms, it offers the perfect setting for families or anyone looking for ample living space.

This villa is set on a large plo...

| Property Info    |                      | Plot / Area Info |              | Additional info  |                  |
|------------------|----------------------|------------------|--------------|------------------|------------------|
| Covered Area     | 159                  | Plot area        | 532          | Reference Number | 25666            |
| Heating          | Central Heating, Yes | Pool             | Yes          | Property type    | House            |
| Air Conditioning | All rooms, Yes       | Parking          | Covered, Yes | Condition        | <b>Brand New</b> |