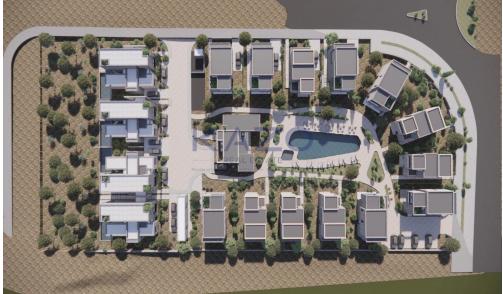

## 3 Bedroom House for Sale in Geroskipou, Paphos District

Introducing a stunning off-plan villa for sale in the charming area of Geroskipou. This impressive property offers 135 m2 of internal space, featuring three spacious bedrooms designed for comfort and relaxation.

The villa is situated within a secure gated complex, providing peace of mind and privacy. It comes equipped with a cent...

| Property Info    |                         | Plot / Area Info |              | Additional info  |                  |
|------------------|-------------------------|------------------|--------------|------------------|------------------|
| Covered Area     | 135                     | Plot area        | 223          | Reference Number | 25813            |
| Heating          | Underfloor Heating, Yes | Pool             | Yes          | Property type    | House            |
| Air Conditioning | All rooms, Yes          | Parking          | Covered, Yes | Condition        | <b>Brand New</b> |

Amenities Location

• Guest WC Region: Paphos

Coordinates: 34.740442074379 / 32.436065237344

Price: €875 000 + VAT

VAT for this property is €43,750 or €166,250. VAT usually is 19%. If it is your first purchase of property, you can have VAT reduced to 5% for the first 150sq.m. of the property.