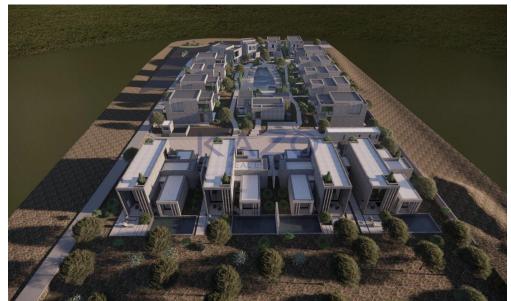

## 3 Bedroom House for Sale in Geroskipou, Paphos District

Introducing a stunning off-plan villa for sale in the charming area of Geroskipou. This impressive property offers 135 m2 of internal space, featuring three spacious bedrooms designed for comfort and relaxation.

The villa is situated within a secure gated complex, providing peace of mind and privacy. It comes equipped with a cent...

| Property Info    |                         | Plot / Area Info |              | Additional info  |                  |
|------------------|-------------------------|------------------|--------------|------------------|------------------|
| Covered Area     | 135                     | Plot area        | 223          | Reference Number | 25813            |
| Heating          | Underfloor Heating, Yes | Pool             | Yes          | Property type    | House            |
| Air Conditioning | All rooms, Yes          | Parking          | Covered, Yes | Condition        | <b>Brand New</b> |