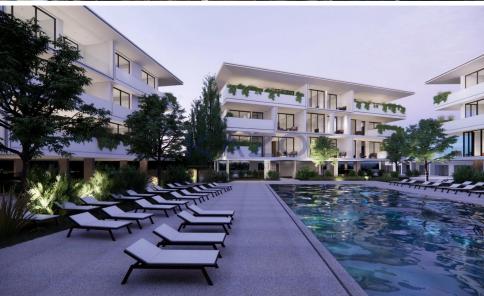

## 2 Bedroom House for Sale in Paphos District

For sale: a charming maisonette under construction in the sought-after area of Moutallos. Spanning 94 m2, this inviting home features two spacious bedrooms perfect for comfortable living. Situated on the first floor of a modern three-story building, residents will enjoy the convenience of an elevator.

This maisonette is part of a secure gated complex, providing p...

| Property Info    |                            | Plot / Area Info |                     | Additional info  |                  |
|------------------|----------------------------|------------------|---------------------|------------------|------------------|
| Covered Area     | 94<br>Central Heating, Yes | Pool<br>Parking  | Yes<br>Covered, Yes | Reference Number | 25833            |
| Heating          |                            |                  |                     | Property type    | House            |
| Air Conditioning | All rooms, Yes             |                  |                     | Condition        | <b>Brand New</b> |