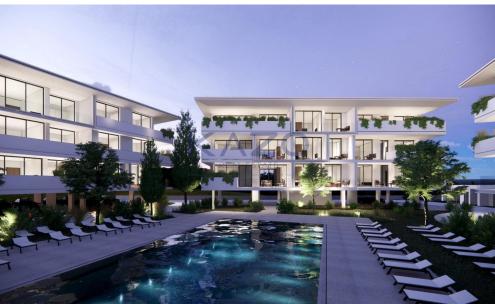

## 2 Bedroom House for Sale in Paphos District

For sale: a charming maisonette under construction in the sought-after area of Moutallos. Spanning 94 m2, this inviting home features two spacious bedrooms perfect for comfortable living. Situated on the first floor of a modern three-story building, residents will enjoy the convenience of an elevator.

This maisonette is part of a secure gated complex, providing p...

| Property Info    |                            | Plot / Area Info |                     | Additional info  |                  |
|------------------|----------------------------|------------------|---------------------|------------------|------------------|
| Covered Area     | 94<br>Central Heating, Yes | Pool<br>Parking  | Yes<br>Covered, Yes | Reference Number | 25833            |
| Heating          |                            |                  |                     | Property type    | House            |
| Air Conditioning | All rooms, Yes             |                  |                     | Condition        | <b>Brand New</b> |