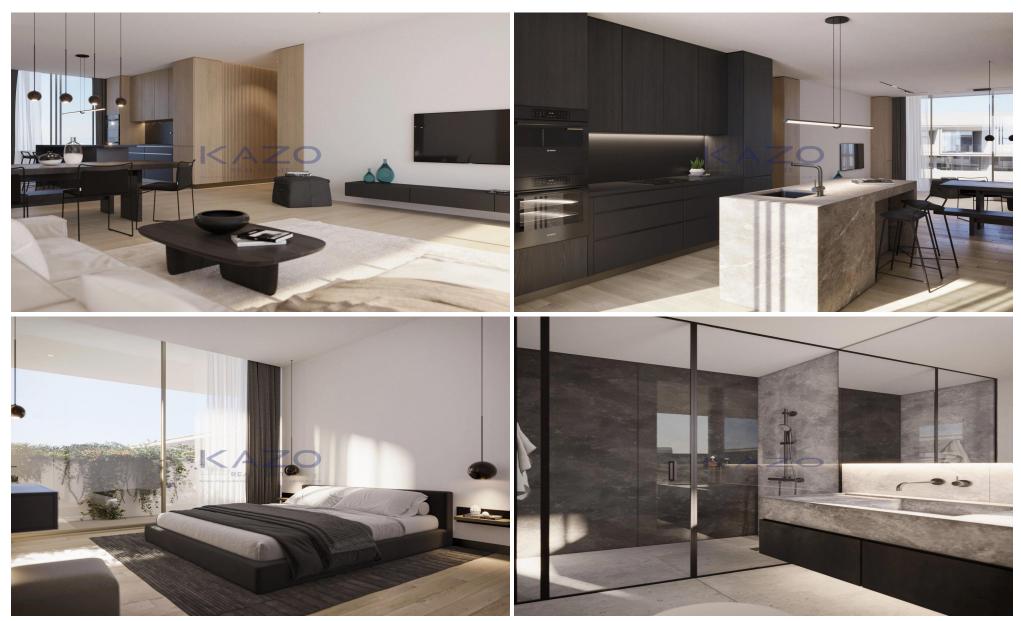

## 2 Bedroom House for Sale in Paphos District

For sale: a charming maisonette under construction in the sought-after area of Moutallos. Spanning 94 m2, this inviting home features two spacious bedrooms perfect for comfortable living. Situated on the first floor of a modern three-story building, residents will enjoy the convenience of an elevator.

This maisonette is part of a secure gated complex, providing p...

| Property Info    |                            | Plot / Area Info |                     | Additional info  |                  |
|------------------|----------------------------|------------------|---------------------|------------------|------------------|
| Covered Area     | 94<br>Central Heating, Yes | Pool<br>Parking  | Yes<br>Covered, Yes | Reference Number | 25833            |
| Heating          |                            |                  |                     | Property type    | House            |
| Air Conditioning | All rooms, Yes             |                  |                     | Condition        | <b>Brand New</b> |