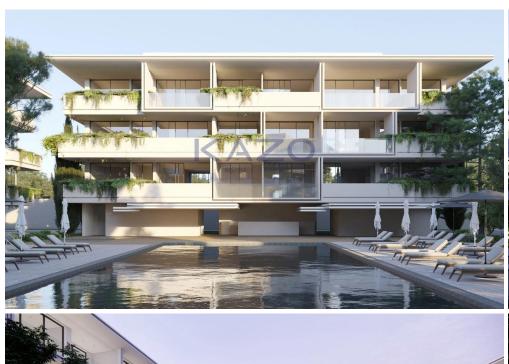

## 2 Bedroom House for Sale in Paphos District

For sale: a charming maisonette under construction in the sought-after area of Moutallos. Spanning 94 m2, this inviting home features two spacious bedrooms perfect for comfortable living. Situated on the first floor of a modern three-story building, residents will enjoy the convenience of an elevator.

This maisonette is part of a secure gated complex, providing p...

| Property Info    |                            | Plot / Area Info |                     | Additional info  |                  |
|------------------|----------------------------|------------------|---------------------|------------------|------------------|
| Covered Area     | 94<br>Central Heating, Yes | Pool<br>Parking  | Yes<br>Covered, Yes | Reference Number | 25833            |
| Heating          |                            |                  |                     | Property type    | House            |
| Air Conditioning | All rooms, Yes             |                  |                     | Condition        | <b>Brand New</b> |