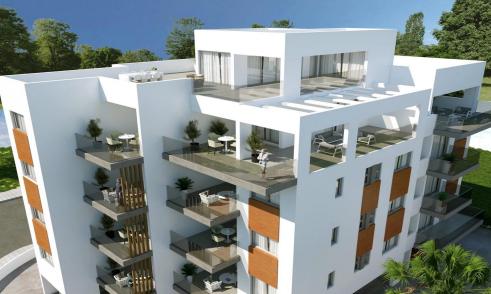

### Design & Architecture

With a strong focus on space and light, the apartment features open layouts, floor-to-ceiling windows, and wide balconies that capture views of the city. The architecture combines contemporary elegance with practical solutions, ensuring comfort on every level.

#### Interiors & Finishes

The apartment opens into a spacious living and dining area that flows onto a large veranda — an ideal setting for gatherings or qui...

All rooms, Yes

| Property Info          |                         | Plot / Area Info |              | Additional info   |                           |
|------------------------|-------------------------|------------------|--------------|-------------------|---------------------------|
| Covered Area           | 170                     |                  |              |                   |                           |
| Covered Veranda        | 45                      |                  |              | Reference Number  | 23168                     |
| Uncovered Veranda      | 61                      |                  | Covered, Yes |                   |                           |
| Floor Number           | 4                       | Davida a         |              | Property type     | Apartment                 |
| Total Number of Floors | 4                       | Parking          |              | Condition         | <b>Under Construction</b> |
| Energy Efficiency      | A                       |                  |              | Construction Year | 2025                      |
| Heating                | Underfloor Heating, Yes |                  |              | Bathrooms         | 3                         |