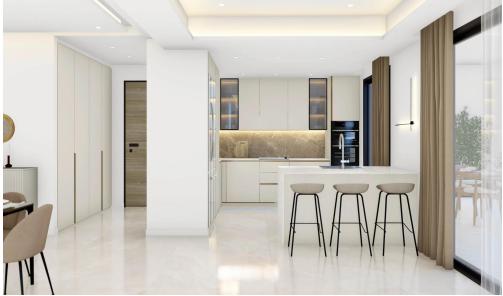

### Design & Architecture

With a strong focus on space and light, the apartment features open layouts, floor-to-ceiling windows, and wide balconies that capture views of the city. The architecture combines contemporary elegance with practical solutions, ensuring comfort on every level.

#### Interiors & Finishes

The apartment opens into a spacious living and dining area that flows onto a large veranda — an ideal setting for gatherings or qui...

All rooms, Yes

| Property Info          |                         | Plot / Area Info |              | Additional info   |                           |
|------------------------|-------------------------|------------------|--------------|-------------------|---------------------------|
| Covered Area           | 170                     |                  |              |                   |                           |
| Covered Veranda        | 45                      |                  |              | Reference Number  | 23168                     |
| Uncovered Veranda      | 61                      |                  | Covered, Yes |                   |                           |
| Floor Number           | 4                       | Davida a         |              | Property type     | Apartment                 |
| Total Number of Floors | 4                       | Parking          |              | Condition         | <b>Under Construction</b> |
| Energy Efficiency      | A                       |                  |              | Construction Year | 2025                      |
| Heating                | Underfloor Heating, Yes |                  |              | Bathrooms         | 3                         |