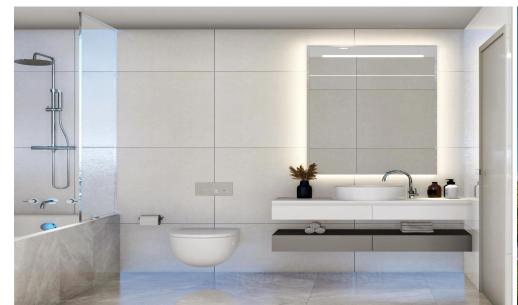

#### Interiors & Finishes

The apartment opens into a spacious living and dining area that flows onto a large veranda — an ideal setting for gatherings or qui...

All rooms, Yes

| Property Info          |                         | Plot / Area Info |              | Additional info   |                           |
|------------------------|-------------------------|------------------|--------------|-------------------|---------------------------|
| Covered Area           | 170                     |                  |              |                   |                           |
| Covered Veranda        | 45                      |                  |              | Reference Number  | 23168                     |
| Uncovered Veranda      | 61                      |                  | Covered, Yes |                   |                           |
| Floor Number           | 4                       | Davida a         |              | Property type     | Apartment                 |
| Total Number of Floors | 4                       | Parking          |              | Condition         | <b>Under Construction</b> |
| Energy Efficiency      | A                       |                  |              | Construction Year | 2025                      |
| Heating                | Underfloor Heating, Yes |                  |              | Bathrooms         | 3                         |