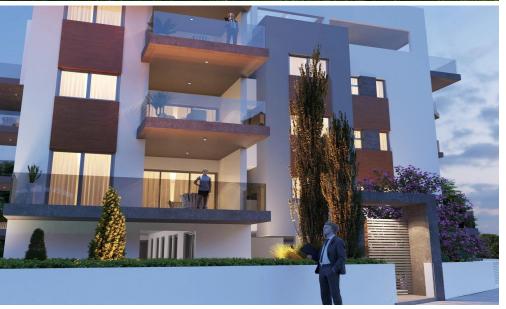

### 3 Bedroom Apartment for Sale in Limassol - Linopetra

Spacious Urban Living - 3-Bedroom Apartment

The three-bedroom apartment offers generous living areas and refined design, making it a perfect choice for families or those who want more space in a prime Limassol location.

### Design & Architecture

With a strong focus on space and light, the apartment features open layouts, floor-to-ceiling windows, and wide balconies that capture views of the city. The architecture combines contemporary elegance with practical solutions, ensuring comfort on every level.

#### Interiors & Finishes

The apartment opens into a spacious living and dining area that flows onto a large veranda — an ideal setting for gatherings or qui...

All rooms, Yes

| Property Info          |                         | Plot / Area Info |              | Additional info   |                           |
|------------------------|-------------------------|------------------|--------------|-------------------|---------------------------|
| Covered Area           | 170                     |                  |              |                   |                           |
| Covered Veranda        | 45                      |                  |              | Reference Number  | 23168                     |
| Uncovered Veranda      | 61                      |                  | Covered, Yes |                   |                           |
| Floor Number           | 4                       | Davida a         |              | Property type     | Apartment                 |
| Total Number of Floors | 4                       | Parking          |              | Condition         | <b>Under Construction</b> |
| Energy Efficiency      | A                       |                  |              | Construction Year | 2025                      |
| Heating                | Underfloor Heating, Yes |                  |              | Bathrooms         | 3                         |