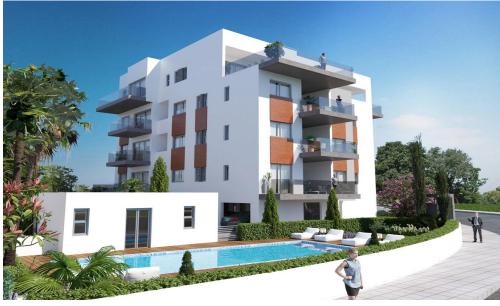

### 3 Bedroom Apartment for Sale in Limassol - Linopetra

Spacious Urban Living - 3-Bedroom Apartment

The three-bedroom apartment offers generous living areas and refined design, making it a perfect choice for families or those who want more space in a prime Limassol location.

### Design & Architecture

With a strong focus on space and light, the apartment features open layouts, floor-to-ceiling windows, and wide balconies that capture views of the city. The architecture combines contemporary elegance with practical solutions, ensuring comfort on every level.

#### Interiors & Finishes

The apartment opens into a spacious living and dining area that flows onto a large veranda — an ideal setting for gatherings or qui...

All rooms, Yes

| Property Info          |                         | Plot / Area Info |              | Additional info   |                           |
|------------------------|-------------------------|------------------|--------------|-------------------|---------------------------|
| Covered Area           | 170                     |                  |              |                   |                           |
| Covered Veranda        | 45                      |                  |              | Reference Number  | 23168                     |
| Uncovered Veranda      | 61                      |                  | Covered, Yes |                   |                           |
| Floor Number           | 4                       | Davida a         |              | Property type     | Apartment                 |
| Total Number of Floors | 4                       | Parking          |              | Condition         | <b>Under Construction</b> |
| Energy Efficiency      | A                       |                  |              | Construction Year | 2025                      |
| Heating                | Underfloor Heating, Yes |                  |              | Bathrooms         | 3                         |