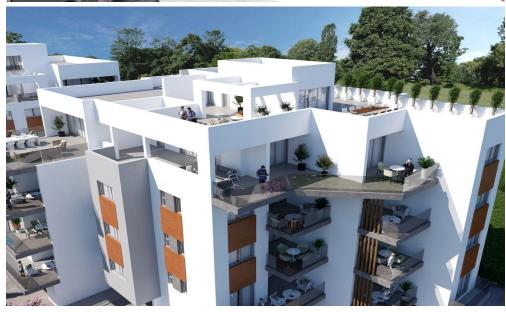

### Design & Architecture

With a strong focus on space and light, the apartment features open layouts, floor-to-ceiling windows, and wide balconies that capture views of the city. The architecture combines contemporary elegance with practical solutions, ensuring comfort on every level.

#### Interiors & Finishes

The apartment opens into a spacious living and dining area that flows onto a large veranda — an ideal setting for gatherings or qui...

All rooms, Yes

| Property Info          |                         | Plot / Area Info |              | Additional info   |                           |
|------------------------|-------------------------|------------------|--------------|-------------------|---------------------------|
| Covered Area           | 170                     |                  |              |                   |                           |
| Covered Veranda        | 45                      |                  |              | Reference Number  | 23168                     |
| Uncovered Veranda      | 61                      |                  | Covered, Yes |                   |                           |
| Floor Number           | 4                       | Davida a         |              | Property type     | Apartment                 |
| Total Number of Floors | 4                       | Parking          |              | Condition         | <b>Under Construction</b> |
| Energy Efficiency      | A                       |                  |              | Construction Year | 2025                      |
| Heating                | Underfloor Heating, Yes |                  |              | Bathrooms         | 3                         |