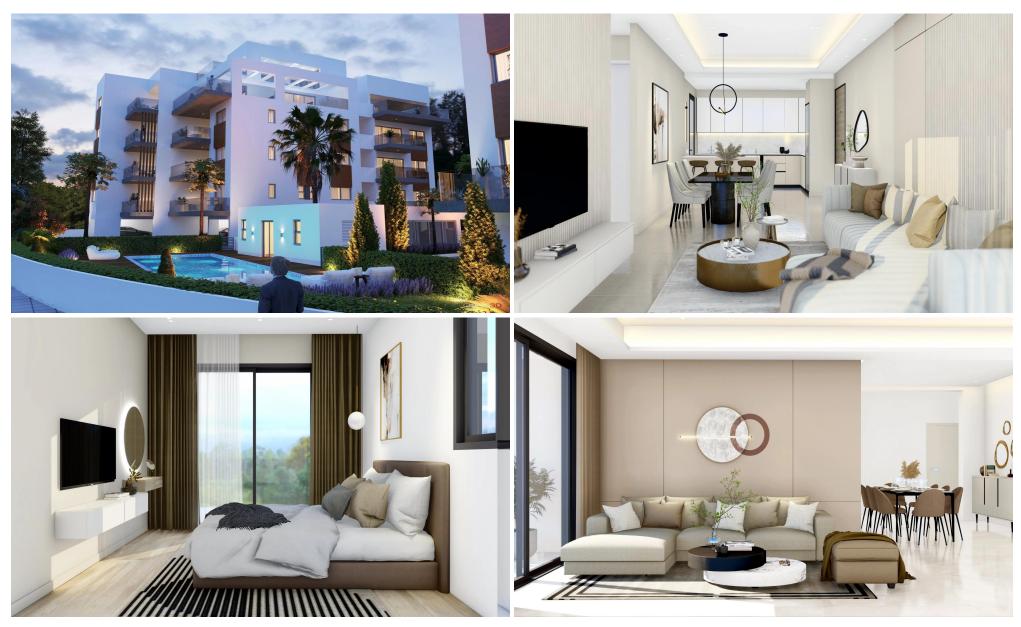

### Design & Architecture

With a strong focus on space and light, the apartment features open layouts, floor-to-ceiling windows, and wide balconies that capture views of the city. The architecture combines contemporary elegance with practical solutions, ensuring comfort on every level.

#### Interiors & Finishes

The apartment opens into a spacious living and dining area that flows onto a large veranda — an ideal setting for gatherings or qui...

All rooms, Yes

| Property Info          |                         | Plot / Area Info |              | Additional info   |                           |
|------------------------|-------------------------|------------------|--------------|-------------------|---------------------------|
| Covered Area           | 170                     |                  |              |                   |                           |
| Covered Veranda        | 45                      |                  |              | Reference Number  | 23168                     |
| Uncovered Veranda      | 61                      |                  | Covered, Yes |                   |                           |
| Floor Number           | 4                       | Davida a         |              | Property type     | Apartment                 |
| Total Number of Floors | 4                       | Parking          |              | Condition         | <b>Under Construction</b> |
| Energy Efficiency      | A                       |                  |              | Construction Year | 2025                      |
| Heating                | Underfloor Heating, Yes |                  |              | Bathrooms         | 3                         |