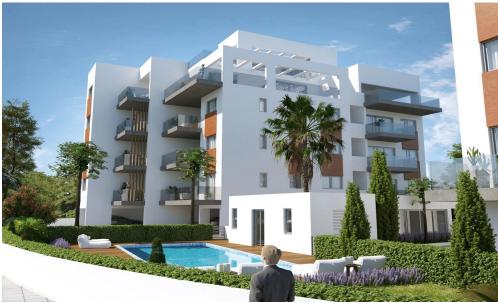

### 3 Bedroom Apartment for Sale in Limassol - Linopetra

Spacious Urban Living - 3-Bedroom Apartment

The three-bedroom apartment offers generous living areas and refined design, making it a perfect choice for families or those who want more space in a prime Limassol location.

### Design & Architecture

With a strong focus on space and light, the apartment features open layouts, floor-to-ceiling windows, and wide balconies that capture views of the city. The architecture combines contemporary elegance with practical solutions, ensuring comfort on every level.

#### Interiors & Finishes

The apartment opens into a spacious living and dining area that flows onto a large veranda — an ideal setting for gatherings or qui...

All rooms, Yes

| Property Info          |                         | Plot / Area Info |              | Additional info   |                           |
|------------------------|-------------------------|------------------|--------------|-------------------|---------------------------|
| Covered Area           | 170                     |                  |              |                   |                           |
| Covered Veranda        | 45                      |                  |              | Reference Number  | 23168                     |
| Uncovered Veranda      | 61                      |                  | Covered, Yes |                   |                           |
| Floor Number           | 4                       | Davida a         |              | Property type     | Apartment                 |
| Total Number of Floors | 4                       | Parking          |              | Condition         | <b>Under Construction</b> |
| Energy Efficiency      | A                       |                  |              | Construction Year | 2025                      |
| Heating                | Underfloor Heating, Yes |                  |              | Bathrooms         | 3                         |