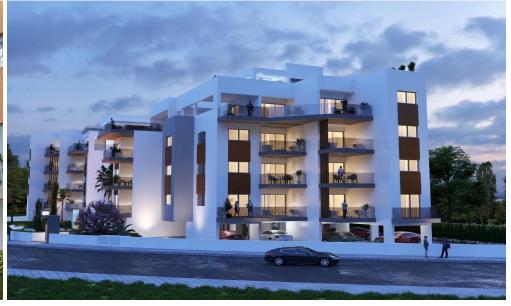

### 3 Bedroom Apartment for Sale in Limassol - Linopetra

Spacious Urban Living - 3-Bedroom Apartment

The three-bedroom apartment offers generous living areas and refined design, making it a perfect choice for families or those who want more space in a prime Limassol location.

### Design & Architecture

With a strong focus on space and light, the apartment features open layouts, floor-to-ceiling windows, and wide balconies that capture views of the city. The architecture combines contemporary elegance with practical solutions, ensuring comfort on every level.

#### Amenities Location

• Parking Location: Limassol - Linopetra Region: Limassol

Coordinates: 34.702939411312 / 33.05910248445

Air Conditioning

**Price: €1 100 000 + VAT** 

VAT for this property is €73,118 or €209,000. VAT usually is 19%. If it is your first purchase of property, you can have VAT reduced to 5% for the first 150sq.m. of the property.