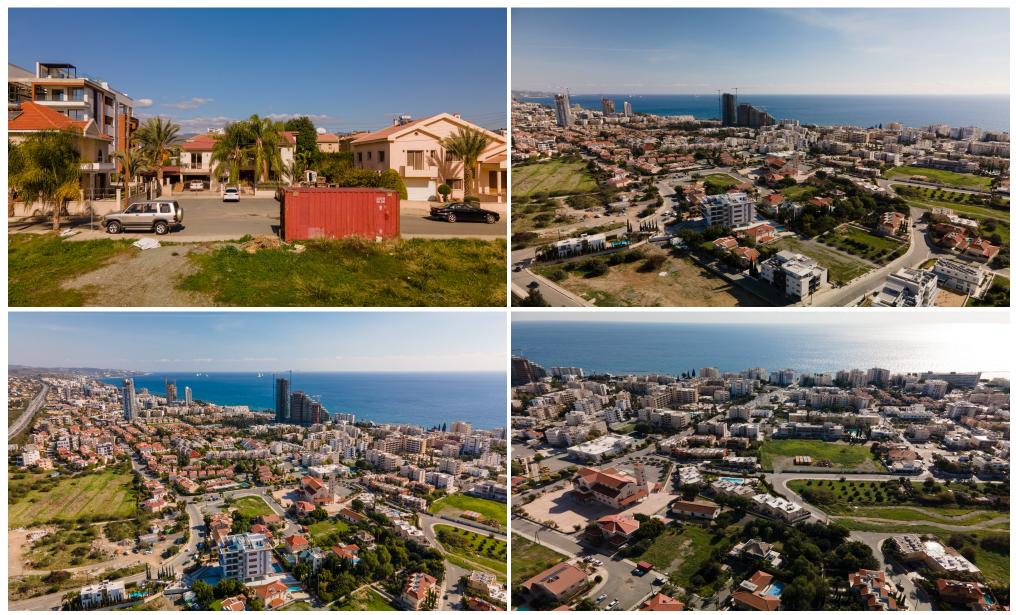

## 1,955m<sup>2</sup> Plot for Sale in Germasogeia, Limassol District

|  | Reference Number |  |  |
|--|------------------|--|--|
|  |                  |  |  |
|  |                  |  |  |
|  |                  |  |  |
|  |                  |  |  |
|  |                  |  |  |
|  |                  |  |  |
|  |                  |  |  |
|  |                  |  |  |

# Condition Plot area

1955

#### www.index.cy - All Cyprus Real Estate

Location

Location: Germasogeia

Region: Limassol

Coordinates: 34.70309 / 33.09644