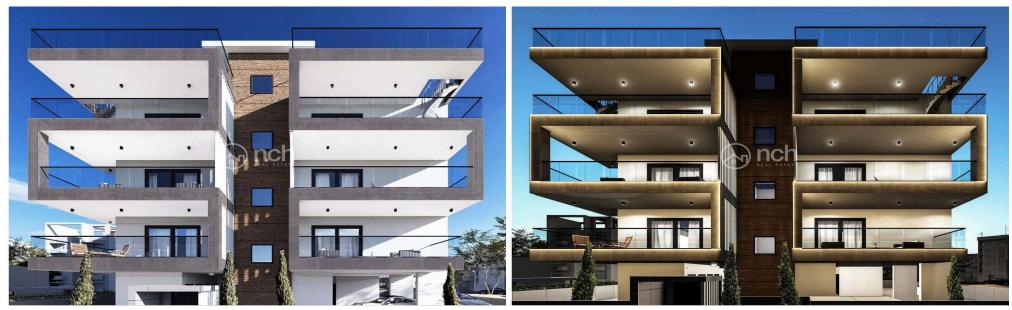

## **1** Bedroom Apartment for Sale in Limassol - Kapsalos

The project consists of 8 modern apartments and is located near Tsirio stadium in a prime and well-developed area in Limassol.

The project offers easy access to the highway and primary roads, as well as plenty amenities in a walking distance. There are apartments of 1, 2, and 3 bedrooms, all equipped with high quality materials, open-plan layouts and spacious balconies.

This one bedroom apartment has an internal covered area of 50m2 and a covered veranda of 15m2.

| Property Info                                         |                                                                  | Plot / Area Info | D                            | Additional info                                             |                                               |
|-------------------------------------------------------|------------------------------------------------------------------|------------------|------------------------------|-------------------------------------------------------------|-----------------------------------------------|
| Covered Area<br>Energy Efficiency<br>Air Conditioning | 50<br>A<br>All rooms, Yes                                        | Parking          | Covered, Yes                 | Reference Number<br>Property type<br>Condition<br>Bathrooms | 54688<br>Apartment<br>Under Construction<br>1 |
| Amenities                                             | Location                                                         |                  |                              |                                                             |                                               |
| Storage room                                          | Location: Limassol - Kapsalos<br>Coordinates: 34.69585446 / 33.0 |                  | Region: Limassol<br>03782795 |                                                             |                                               |