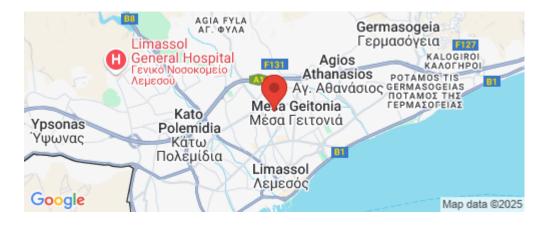

This one bedroom apartment has an internal covered area of 50m2 and a covered veranda of 15m2.

| Property Info                                         |                                                                  | Plot / Area Info | D                            | Additional info                                             |                                               |
|-------------------------------------------------------|------------------------------------------------------------------|------------------|------------------------------|-------------------------------------------------------------|-----------------------------------------------|
| Covered Area<br>Energy Efficiency<br>Air Conditioning | 50<br>A<br>All rooms, Yes                                        | Parking          | Covered, Yes                 | Reference Number<br>Property type<br>Condition<br>Bathrooms | 54688<br>Apartment<br>Under Construction<br>1 |
| Amenities                                             | Location                                                         |                  |                              |                                                             |                                               |
| Storage room                                          | Location: Limassol - Kapsalos<br>Coordinates: 34.69585446 / 33.0 |                  | Region: Limassol<br>03782795 |                                                             |                                               |