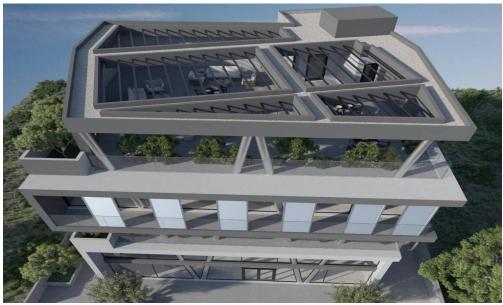

### 1454m<sup>2</sup> Building for Sale in Kato Polemidia, Limassol District

Nestled in the most coveted sector of the city, this site guarantees a steady stream of foot traffic and prime visibility.

**Expansive Area** 

Offering a generous 1454sqm of versatile space, the area is a blank canvas ready to be transformed into your ideal office or retail hub. The space is suitably designed to accommodate a diverse array of business types.

With 11 convenient parking spaces, visitors to your business will enjoy hassle-free access.

A substantial basement area measuring 428.75m2. Each floor spans 200sqm, topped with an accessible roof garden. A modern and distinctive architectural style.