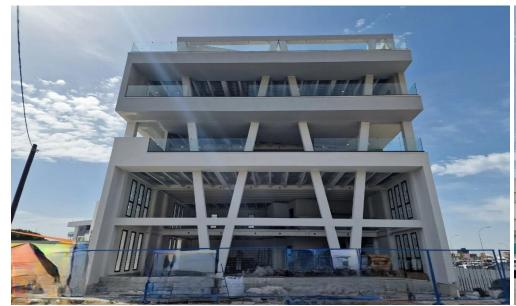

### 1454m<sup>2</sup> Building for Sale in Kato Polemidia, Limassol District

Nestled in the most coveted sector of the city, this site guarantees a steady stream of foot traffic and prime visibility.

**Expansive Area** 

Offering a generous 1454sqm of versatile space, the area is a blank canvas ready to be transformed into your ideal office or retail hub. The space is suitably designed to accommodate a diverse array of business types.

With 11 convenient parking spaces, visitors to your business will enjoy hassle-free access.

A substantial basement area measuring 428.75m2. Each floor spans 200sqm, topped with an accessible roof garden. A modern and distinctive architectural style.