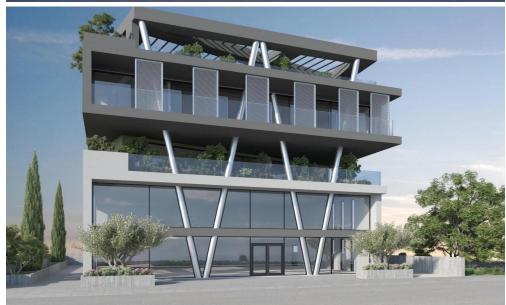

### 1454m<sup>2</sup> Building for Sale in Kato Polemidia, Limassol District

Nestled in the most coveted sector of the city, this site guarantees a steady stream of foot traffic and prime visibility.

**Expansive Area** 

Offering a generous 1454sqm of versatile space, the area is a blank canvas ready to be transformed into your ideal office or retail hub. The space is suitably designed to accommodate a diverse array of business types.

With 11 convenient parking spaces, visitors to your business will enjoy hassle-free access.

A substantial basement area measuring 428.75m2. Each floor spans 200sqm, topped with an accessible roof garden. A modern and distinctive architectural style.