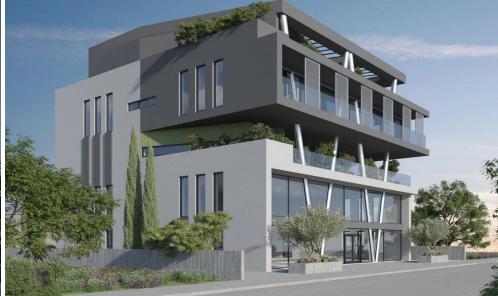

### 1454m<sup>2</sup> Building for Sale in Kato Polemidia, Limassol District

Nestled in the most coveted sector of the city, this site guarantees a steady stream of foot traffic and prime visibility.

**Expansive Area** 

Offering a generous 1454sqm of versatile space, the area is a blank canvas ready to be transformed into your ideal office or retail hub. The space is suitably designed to accommodate a diverse array of business types.

With 11 convenient parking spaces, visitors to your business will enjoy hassle-free access.

A substantial basement area measuring 428.75m2. Each floor spans 200sqm, topped with an accessible roof garden. A modern and distinctive architectural style.