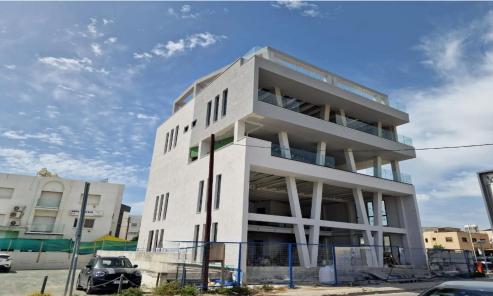

### 1454m<sup>2</sup> Building for Sale in Kato Polemidia, Limassol District

Nestled in the most coveted sector of the city, this site guarantees a steady stream of foot traffic and prime visibility.

**Expansive Area** 

Offering a generous 1454sqm of versatile space, the area is a blank canvas ready to be transformed into your ideal office or retail hub. The space is suitably designed to accommodate a diverse array of business types.

With 11 convenient parking spaces, visitors to your business will enjoy hassle-free access.

A substantial basement area measuring 428.75m2. Each floor spans 200sqm, topped with an accessible roof garden. A modern and distinctive architectural style.