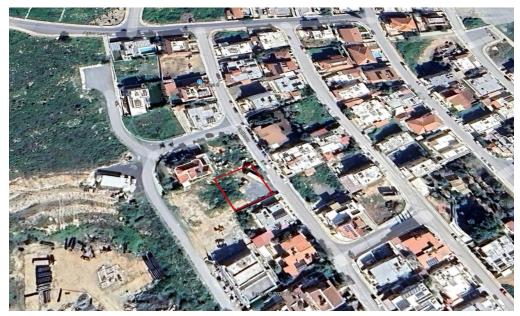

### 512m<sup>2</sup> Plot for Sale in Trachoni Lemesou, Limassol District

We present to you this beautiful, square-shaped 512 square meter plot located in the Trachoni area.

The plot falls under the H2 residential planning zone, with a 50% coverage ratio and 90% building density, allowing for the construction of up to 2 floors.

It is situated in a very quiet residential neighborhood, within a newly developed area of Trachoni. This attractive plot is ideal for building your dream home or as an investment opportunity—suitable for developing two houses or even a small apartment complex.