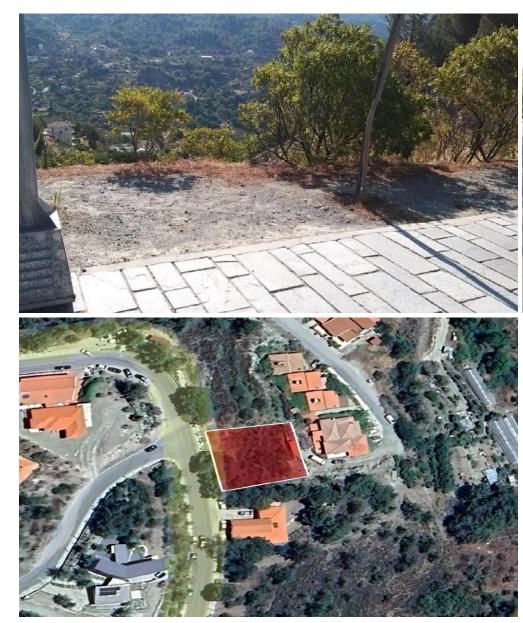

## 848m<sup>2</sup> Plot for Sale in Agros, Limassol District

Touristic plot in Agros village of Limassol district.

It has a regular shape and an inclined surface. It abuts onto a public registered road along its western boundary with frontage of approximately 28 meters.

It is worth noting that the plot is situated across from two public green areas and abuts a government land on its southern boundary.

It falls within the Tourist Planning Zone T16 which states a wide variety of density and coverage percentages according to the particular type of use of any potential development.