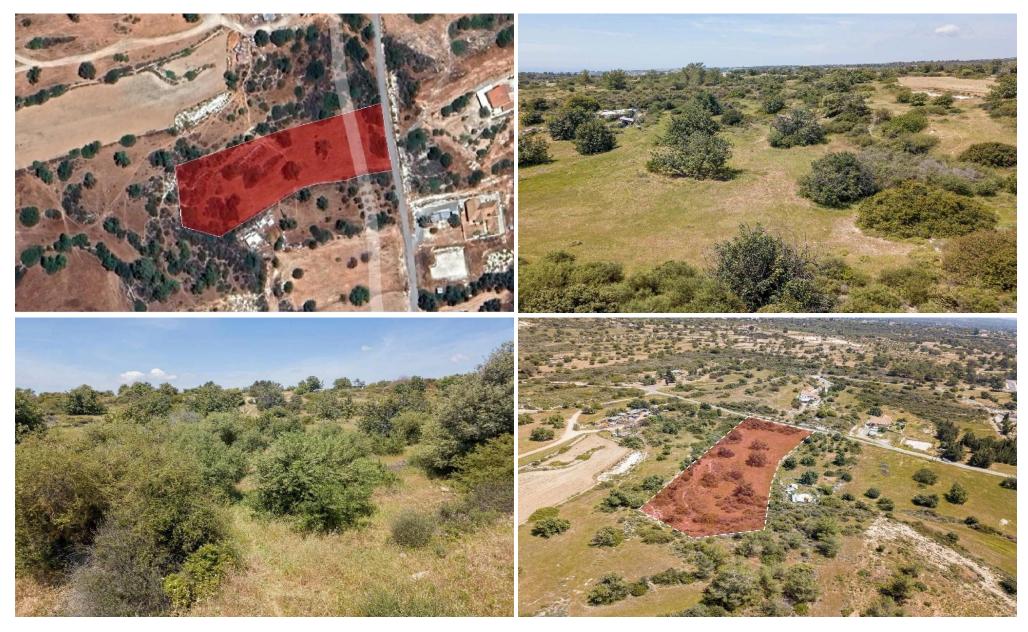

## 2,725m<sup>2</sup> Plot for Sale in Limassol District

Available for sale is the  $\frac{1}{2}$  undivided share of a residential field, which corresponds to an area of approximately 2,725 sqm, in Souni – Zanakia community of Limassol district. It is situated approximately 1 km west of the community center and approximately 530 m north of Sotira – Souni – Zanakia.

It has an irregular shape and an inclined surface. It abuts onto a public registered road along its eastern boundary with frontage of approximately 42 meters.

The property falls within the Residential Zone H7 (97%), having a building density of 15% and within the Residential Zone H6 (3%), having a building density of 20%.