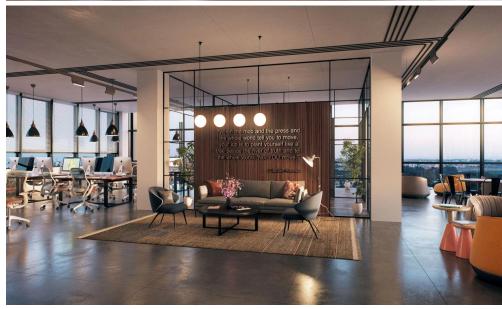

## 2626m<sup>2</sup> Building for Sale in Germasogeia, Limassol District

For sale is an exceptional off-plan commercial building located in the vibrant area of Germasogeia. Offering a generous internal space of 2626 m2, this property presents a unique opportunity for investors and business owners seeking a prime location in a bustling community.

Designed with energy efficiency in mind, this building boasts an impressive energy efficienc...

Coordinates: 34.707611396898 / 33.083690381758

| Property Info              |                     | Plot / Area II | nfo          | Additional info                                |                                |
|----------------------------|---------------------|----------------|--------------|------------------------------------------------|--------------------------------|
| Covered Area<br>Furnishing | 2626<br>Unfurnished | Parking        | Covered, Yes | Reference Number<br>Property type<br>Condition | 29134<br>Building<br>Brand New |
| Amenities                  | Location            |                |              |                                                |                                |
|                            | Location: Germa     | sogeia         | Regi         | on: <b>Limassol</b>                            |                                |