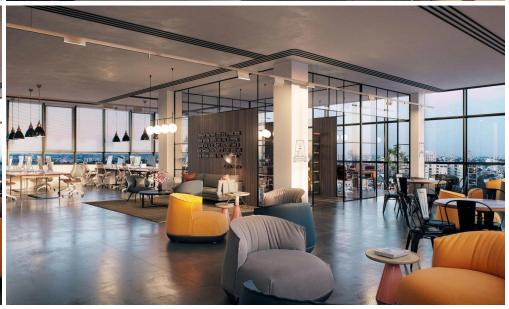

## 2626m<sup>2</sup> Building for Sale in Germasogeia, Limassol District

For sale is an exceptional off-plan commercial building located in the vibrant area of Germasogeia. Offering a generous internal space of 2626 m2, this property presents a unique opportunity for investors and business owners seeking a prime location in a bustling community.

Germasogeia is known for its charming blend of modern amenities and stunning natural surroundings. With close proximity to beautiful beaches and lively local shops, this area attracts both locals and tourists alike. The community is well-connected, making it easy for visitors and customers to access your business.