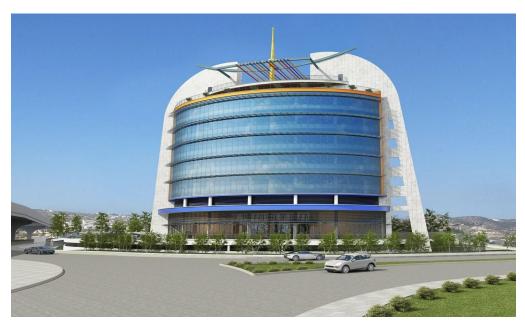

## 2626m<sup>2</sup> Building for Sale in Germasogeia, Limassol District

For sale is an exceptional off-plan commercial building located in the vibrant area of Germasogeia. Offering a generous internal space of 2626 m2, this property presents a unique opportunity for investors and business owners seeking a prime location in a bustling community.

Designed with energy efficiency in mind, this building boasts an impressive energy efficienc...

Coordinates: 34.707611396898 / 33.083690381758

| Property Info              |                     | Plot / Area II | nfo          | Additional info                                |                                |
|----------------------------|---------------------|----------------|--------------|------------------------------------------------|--------------------------------|
| Covered Area<br>Furnishing | 2626<br>Unfurnished | Parking        | Covered, Yes | Reference Number<br>Property type<br>Condition | 29134<br>Building<br>Brand New |
| Amenities                  | Location            |                |              |                                                |                                |
|                            | Location: Germa     | sogeia         | Regi         | on: <b>Limassol</b>                            |                                |