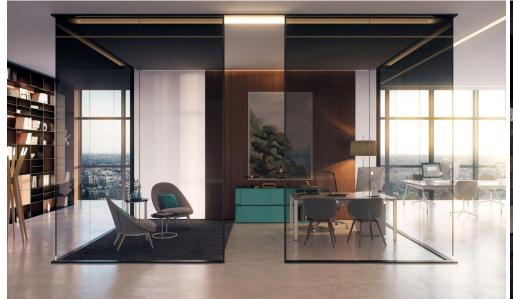

## 2626m<sup>2</sup> Building for Sale in Germasogeia, Limassol District

For sale is an exceptional off-plan commercial building located in the vibrant area of Germasogeia. Offering a generous internal space of 2626 m2, this property presents a unique opportunity for investors and business owners seeking a prime location in a bustling community.

Designed with energy efficiency in mind, this building boasts an impressive energy efficienc...

Coordinates: 34.707611396898 / 33.083690381758

| Property Info              |                     | Plot / Area II | nfo          | Additional info                                |                                |
|----------------------------|---------------------|----------------|--------------|------------------------------------------------|--------------------------------|
| Covered Area<br>Furnishing | 2626<br>Unfurnished | Parking        | Covered, Yes | Reference Number<br>Property type<br>Condition | 29134<br>Building<br>Brand New |
| Amenities                  | Location            |                |              |                                                |                                |
|                            | Location: Germa     | sogeia         | Regi         | on: <b>Limassol</b>                            |                                |