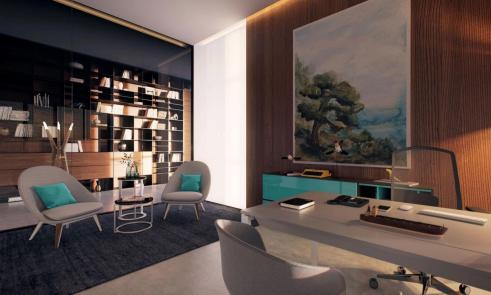

## 2626m<sup>2</sup> Building for Sale in Germasogeia, Limassol District

For sale is an exceptional off-plan commercial building located in the vibrant area of Germasogeia. Offering a generous internal space of 2626 m2, this property presents a unique opportunity for investors and business owners seeking a prime location in a bustling community.

Designed with energy efficiency in mind, this building boasts an impressive energy efficienc...

Coordinates: 34.707611396898 / 33.083690381758

| Property Info              |                     | Plot / Area II | nfo          | Additional info                                |                                |
|----------------------------|---------------------|----------------|--------------|------------------------------------------------|--------------------------------|
| Covered Area<br>Furnishing | 2626<br>Unfurnished | Parking        | Covered, Yes | Reference Number<br>Property type<br>Condition | 29134<br>Building<br>Brand New |
| Amenities                  | Location            |                |              |                                                |                                |
|                            | Location: Germa     | sogeia         | Regi         | on: <b>Limassol</b>                            |                                |