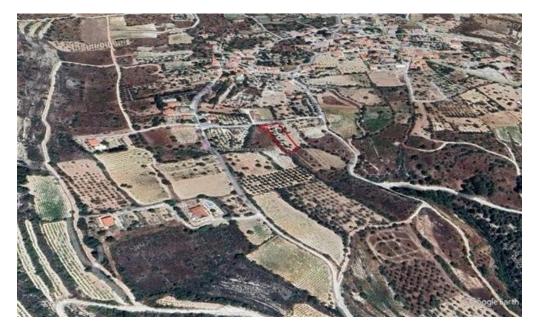

## 1,924m<sup>2</sup> Plot for Sale in Silikou, Limassol District

Flat land for sale in the serene and picturesque village of Sillikou, offering a quiet rural setting to build your dream home. Just 20 kilometres from Limassol, offering the perfect balance—close to the city, yet far enough to soak in the rural charm and enjoy a scenic drive. The property enjoys access by a registered road, its own water well and electricity supply adjacent to the land. Please call for further information and to schedule a viewing.