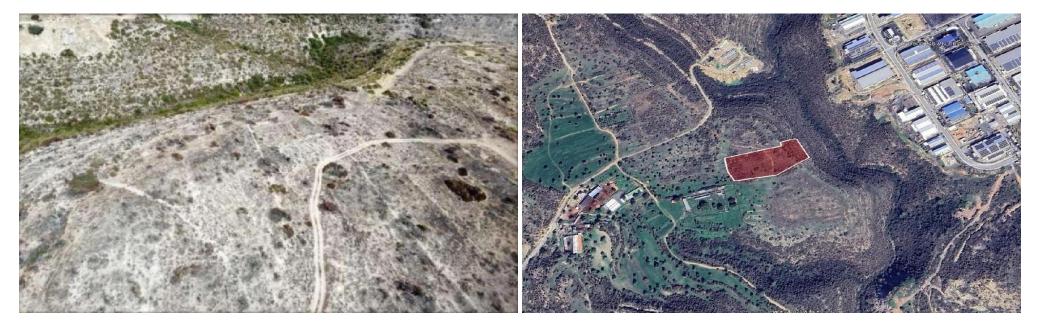

## 1,895m<sup>2</sup> Plot for Sale in Ypsonas, Limassol District

Available for sale is the undivided 1/6 share of an industrial land, which corresponds to an area of approximately 1,895 sqm, in Ypsonas area of Limassol district. It is situated approximately 230m west of  $\Gamma'$  Limassol Industrial Area and approximately 1.7 km. southeast from Kouri's reservoir.

It has an irregular shape with an inclined surface and it is landlocked. The property is located approximately 230 meters west of the nearest registered road.

The property falls within the Industrial Zone B $\alpha$ 5(80%) having a building density of 80% and within the Protection Zone  $\Delta\alpha$ 3(20%), having a building density of 5%.