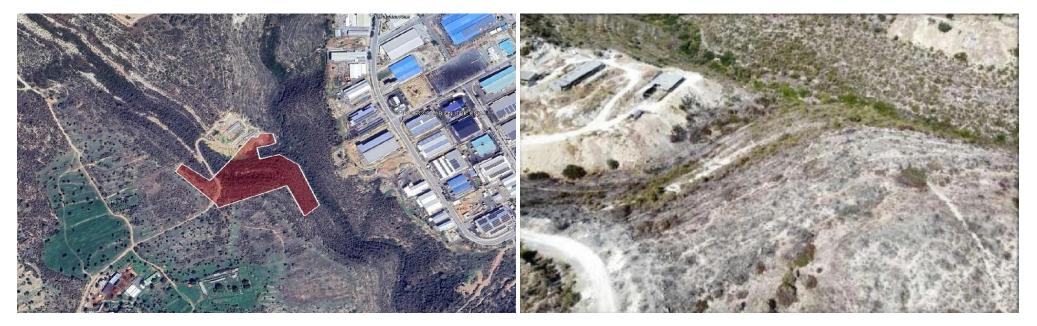

## 4,403m<sup>2</sup> Plot for Sale in Ypsonas, Limassol District

Available for sale is the undivided 1/6 share of a land, which corresponds to an area of approximately 4,403 sqm, in Ypsonas area of Limassol district. It is situated approximately 255m west of  $\Gamma'$  Limassol Industrial Area and approximately 1.5 km. southeast from Kouri's reservoir.

It has an irregular shape with an inclined surface and it is landlocked. The property is located approximately 250 meters west of the nearest registered road.

The property falls within the Protection Zone  $\Delta\alpha$ 3, having a building density of 5%.