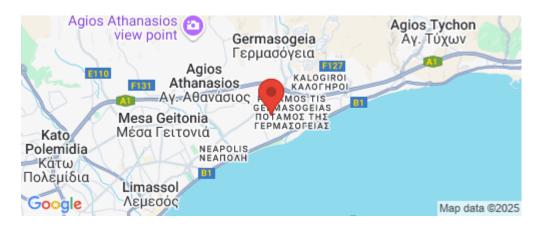

**Energy Efficiency** Α

Air Conditioning No

**Parking** Covered, Yes Reference Number 10294

Property type **Apartment Brand New** Condition

2 Bathrooms

**Amenities** Location

> Region: Limassol Location: Germasogeia

Coordinates: 34.7008331 / 33.0824716

Price: €880 000 + VAT

VAT for this property is €44,000 or €167,200. VAT usually is 19%. If it is your first purchase of property, you can have VAT reduced to 5% for the first 150sq.m. of the property.