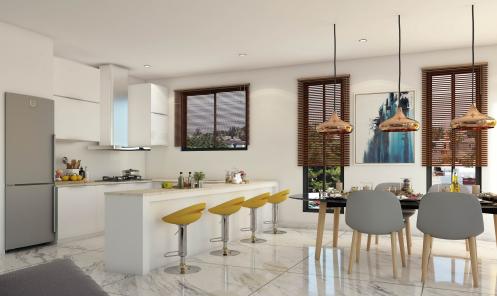

## **3 Bedroom Apartment for Sale in Paphos District**

Waterside

Specifications and Technical Details

1.0.0. Foundation and Framework

Reinforced concrete, beams and slabs, designed per Eurocode earthquake design standards.

Covered Area

Heating

180

Property type

Apartment

Condition

Bathrooms

Property type

Apartment

Under Construction

Developer Domenica Group

Amenities Location

Region: **Paphos** 

Coordinates: **34.75331 / 32.42049** 

Price: €1 400 000 + VAT

VAT for this property is €102,667 or €266,000. VAT usually is 19%. If it is your first purchase of property, you can have VAT reduced to 5% for the first 150sq.m. of the property.