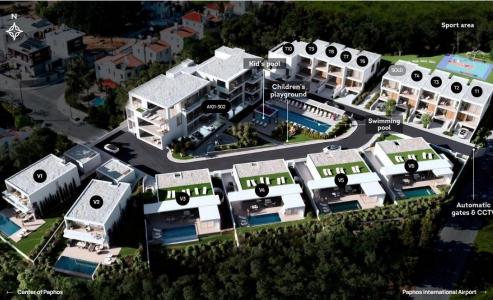

## 3 Bedroom Apartment for Sale in Koloni, Paphos District

A residential complex with unique designs, harmoniously blending nature with modern architecture.

- Outstanding construction quality
- Private multifunctional playground
- Private pool area with kids pool
- Panoramic sea & mountain view
- Prime location with the convenience of city life and the tranquility of nature
- 6 luxury villas, 10 modern townhouses, 10 premium class apartments

Amenities Location

• Parking Location: Koloni Region: Paphos

Coordinates: 34.753196187117 / 32.470318067689

**Price: €650 000 + VAT** 

VAT for this property is €38,717 or €123,500. VAT usually is 19%. If it is your first purchase of property, you can have VAT reduced to 5% for the first 150sq.m. of the property.