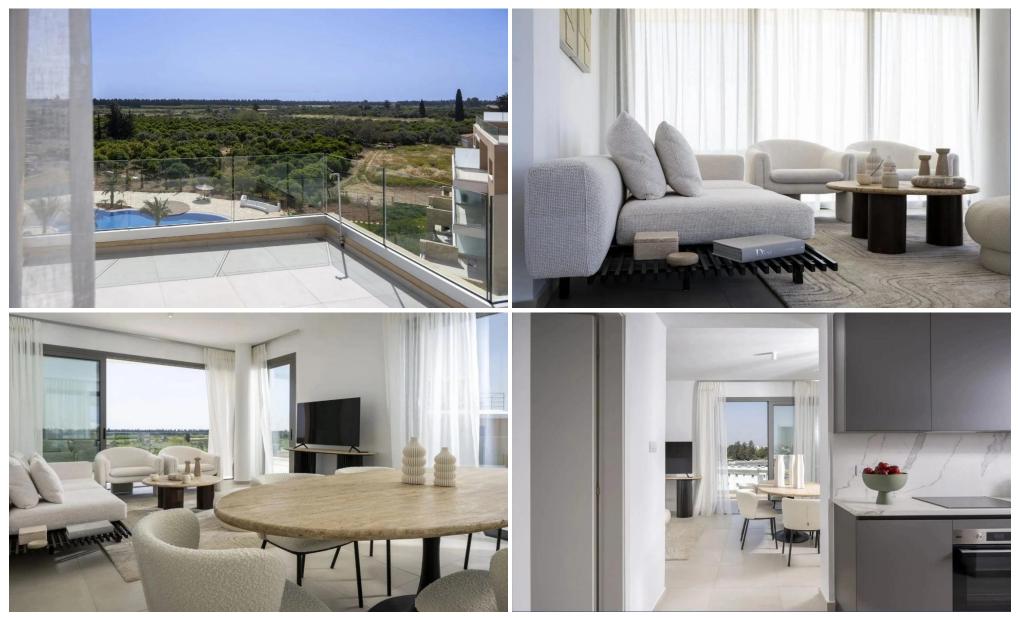

### 2 Bedroom Apartment for Sale in Trachoni Lemesou, Limassol District

Apartment No. 205 is part of the the residential complex, conveniently located southwest of the Limassol historic town centre in the Akrotiri Peninsula in one of the city's most upcoming and green areas.

The residential complex is surrounded by acres of green fields, offering residents the best of both worlds – a countryside location with direct access to all of Limassol's amenities. Over 75% of the project area is allocated to landscaped gardens with meandering paths and ponds, which surround two large free-form swimming pools, children's pool and playground. Idyllic surroundings where the benefits of Limassol, Cyprus can be enjoyed to the full.

Each spacious apartm...

| Property Info                                                        |                                                                                  | Plot / Area Ir  | nfo                                     | Additional info                                |                        |
|----------------------------------------------------------------------|----------------------------------------------------------------------------------|-----------------|-----------------------------------------|------------------------------------------------|------------------------|
| Covered Area<br>Covered Veranda<br>Floor Number<br>Energy Efficiency | 100<br>19<br>2<br>A                                                              | Pool<br>Parking | Common, Yes<br>Covered, Yes             | Reference Number<br>Property type<br>Bathrooms | 1391<br>Apartment<br>2 |
| Amenities <ul> <li>Parking</li> </ul>                                | Location<br>Location: Trachoni Lemesou<br>Coordinates: 34.652609064146 / 32.9604 |                 | Region: <b>Lima</b><br><b>411310196</b> | issol                                          |                        |