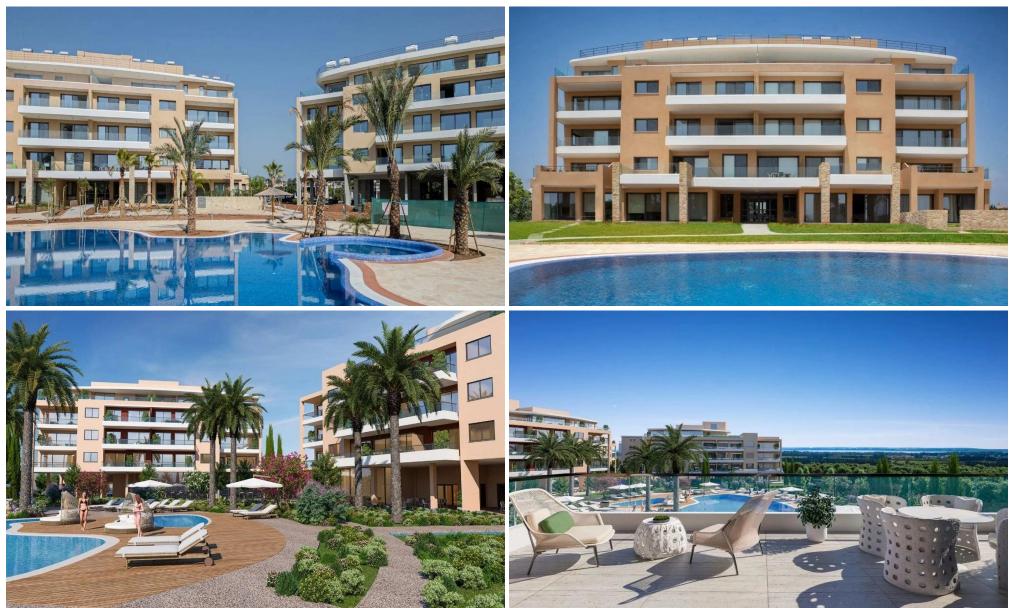

### 2 Bedroom Apartment for Sale in Trachoni Lemesou, Limassol District

Apartment No. 205 is part of the the residential complex, conveniently located southwest of the Limassol historic town centre in the Akrotiri Peninsula in one of the city's most upcoming and green areas.

The residential complex is surrounded by acres of green fields, offering residents the best of both worlds – a countryside location with direct access to all of Limassol's amenities. Over 75% of the project area is allocated to landscaped gardens with meandering paths and ponds, which surround two large free-form swimming pools, children's pool and playground. Idyllic surroundings where the benefits of Limassol, Cyprus can be enjoyed to the full.