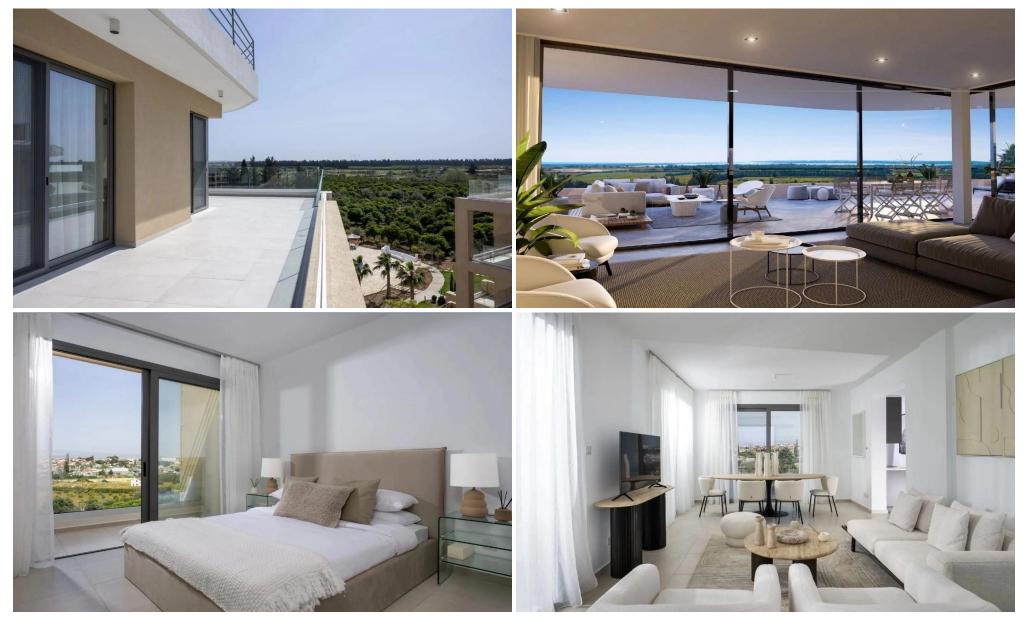

### 2 Bedroom Apartment for Sale in Trachoni Lemesou, Limassol District

Apartment No. 205 is part of the the residential complex, conveniently located southwest of the Limassol historic town centre in the Akrotiri Peninsula in one of the city's most upcoming and green areas.

The residential complex is surrounded by acres of green fields, offering residents the best of both worlds – a countryside location with direct access to all of Limassol's amenities. Over 75% of the project area is allocated to landscaped gardens with meandering paths and ponds, which surround two large free-form swimming pools, children's pool and playground. Idyllic surroundings where the benefits of Limassol, Cyprus can be enjoyed to the full.

Each spacious apartm...

| Property Info                                                        |                                                                                  | Plot / Area Ir  | nfo                                     | Additional info                                |                        |
|----------------------------------------------------------------------|----------------------------------------------------------------------------------|-----------------|-----------------------------------------|------------------------------------------------|------------------------|
| Covered Area<br>Covered Veranda<br>Floor Number<br>Energy Efficiency | 100<br>19<br>2<br>A                                                              | Pool<br>Parking | Common, Yes<br>Covered, Yes             | Reference Number<br>Property type<br>Bathrooms | 1391<br>Apartment<br>2 |
| Amenities <ul> <li>Parking</li> </ul>                                | Location<br>Location: Trachoni Lemesou<br>Coordinates: 34.652609064146 / 32.9604 |                 | Region: <b>Lima</b><br><b>411310196</b> | issol                                          |                        |