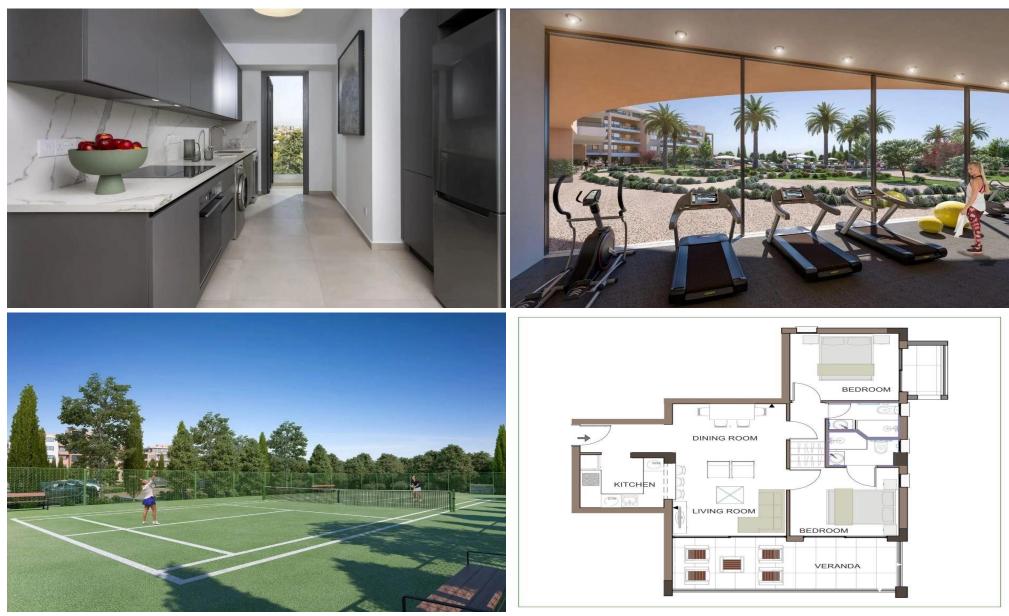

The residential complex is surrounded by acres of green fields, offering residents the best of both worlds – a countryside location with direct access to all of Limassol's amenities. Over 75% of the project area is allocated to landscaped gardens with meandering paths and ponds, which surround two large free-form swimming pools, children's pool and playground. Idyllic surroundings where the benefits of Limassol, Cyprus can be enjoyed to the full.

Each spacious apartm...

| Property Info                                                        |                                                                                  | Plot / Area Ir  | nfo                                     | Additional info                                |                        |
|----------------------------------------------------------------------|----------------------------------------------------------------------------------|-----------------|-----------------------------------------|------------------------------------------------|------------------------|
| Covered Area<br>Covered Veranda<br>Floor Number<br>Energy Efficiency | 100<br>19<br>2<br>A                                                              | Pool<br>Parking | Common, Yes<br>Covered, Yes             | Reference Number<br>Property type<br>Bathrooms | 1391<br>Apartment<br>2 |
| Amenities <ul> <li>Parking</li> </ul>                                | Location<br>Location: Trachoni Lemesou<br>Coordinates: 34.652609064146 / 32.9604 |                 | Region: <b>Lima</b><br><b>411310196</b> | issol                                          |                        |