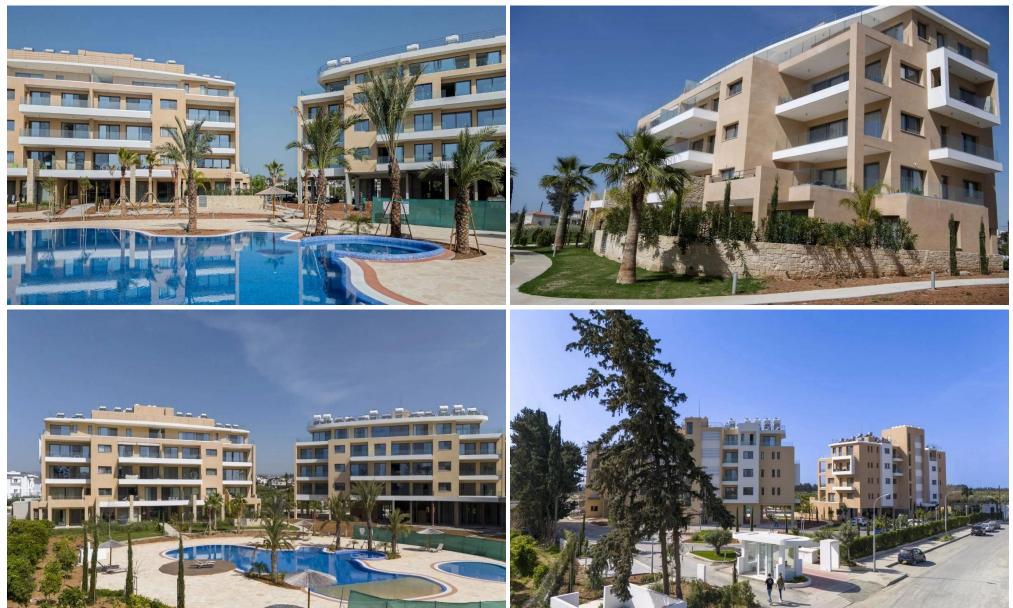

### 2 Bedroom Apartment for Sale in Trachoni Lemesou, Limassol District

Apartment No. 205 is part of the the residential complex, conveniently located southwest of the Limassol historic town centre in the Akrotiri Peninsula in one of the city's most upcoming and green areas.

The residential complex is surrounded by acres of green fields, offering residents the best of both worlds – a countryside location with direct access to all of Limassol's amenities. Over 75% of the project area is allocated to landscaped gardens with meandering paths and ponds, which surround two large free-form swimming pools, children's pool and playground. Idyllic surroundings where the benefits of Limassol, Cyprus can be enjoyed to the full.