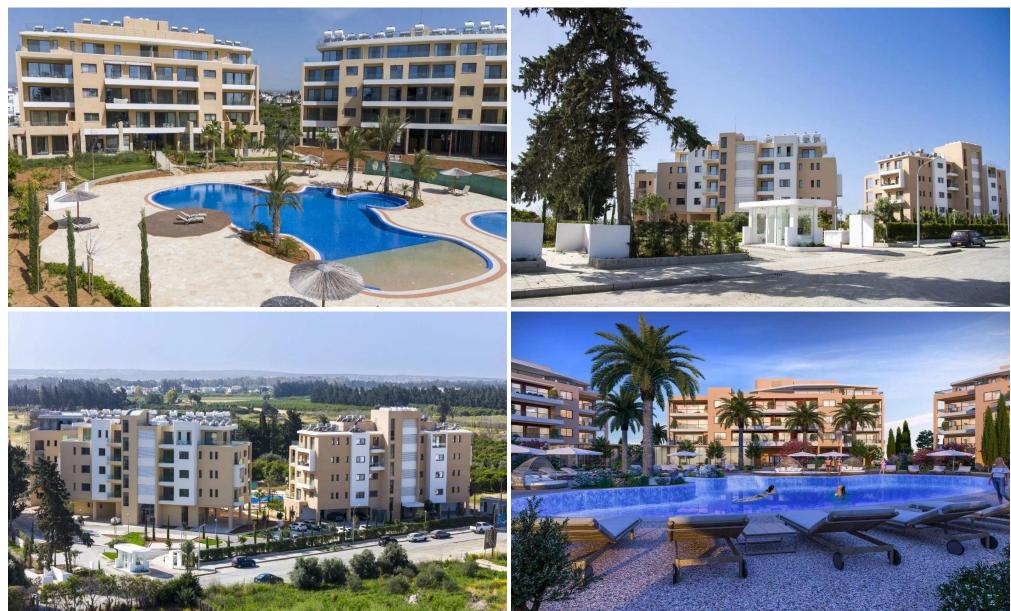

### 2 Bedroom Apartment for Sale in Trachoni Lemesou, Limassol District

Apartment No. 205 is part of the the residential complex, conveniently located southwest of the Limassol historic town centre in the Akrotiri Peninsula in one of the city's most upcoming and green areas.

The residential complex is surrounded by acres of green fields, offering residents the best of both worlds – a countryside location with direct access to all of Limassol's amenities. Over 75% of the project area is allocated to landscaped gardens with meandering paths and ponds, which surround two large free-form swimming pools, children's pool and playground. Idyllic surroundings where the benefits of Limassol, Cyprus can be enjoyed to the full.