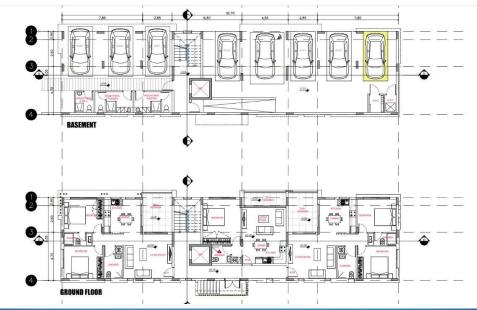

## 2 Bedroom Apartment for Sale in Chlorakas, Paphos District

A new project situated in Chloraka area, Paphos.

The project consists of two modern blocks, comprising a total of 18 stylish apartments. Key Features

AVAILABILITY
Apartment 1st floor

Internal area 77 sq.m. Covered veranda 12 sq.m. Price 350.000 euro plus VAT

Apartment 2nd floor

In...

Property Info Plot / Area Info Additional info

Covered Area

**Amenities** 

• Storage room

**89** Pool

Private, Yes

Reference Number

Property type

Condition

**Construction Year** 

Bathrooms