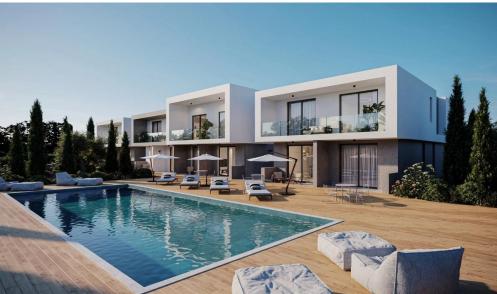

## 2 Bedroom Apartment for Sale in Chlorakas, Paphos District

A new project situated in Chloraka area, Paphos.

The project consists of two modern blocks, comprising a total of 18 stylish apartments. Key Features

Communal swimming pool
BBQ and recreation areas
Gated complex with landscaped gardens
Changing rooms and outdoor shower
Branded sanitary ware
Provisions for central heating and A/C split units
Wide range of imported ceramic tiles and marbles
Tailor-made kitchen design
Upgraded thermal aluminium series