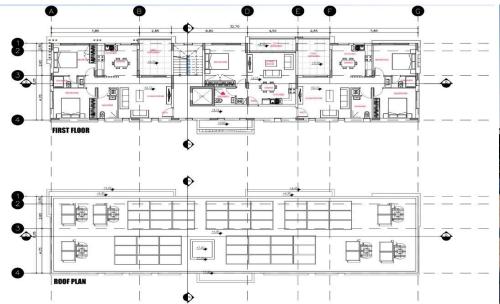

AVAILABILITY
Apartment 1st floor

Internal area 77 sq.m. Covered veranda 12 sq.m. Price 350.000 euro plus VAT

Apartment 2nd floor

In...

Property Info Plot / Area Info Additional info

Covered Area

**Amenities** 