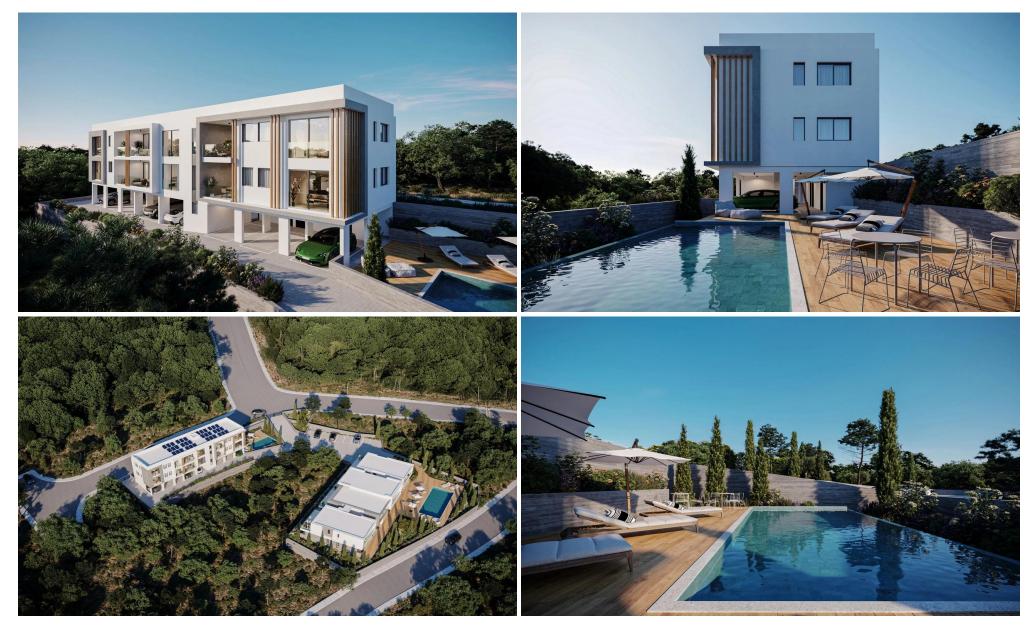

## 2 Bedroom Apartment for Sale in Chlorakas, Paphos District

A new project situated in Chloraka area, Paphos.

The project consists of two modern blocks, comprising a total of 18 stylish apartments. Key Features

Communal swimming pool
BBQ and recreation areas
Gated complex with landscaped gardens
Changing rooms and outdoor shower
Branded sanitary ware
Provisions for central heating and A/C split units
Wide range of imported ceramic tiles and marbles
Tailor-made kitchen design
Upgraded thermal aluminium series

AVAILABILITY
Apartment 1st floor

Internal area 77 sq.m. Covered veranda 12 sq.m. Price 350.000 euro plus VAT

Apartment 2nd floor

In...

Property Info Plot / Area Info Additional info

Covered Area

**Amenities** 