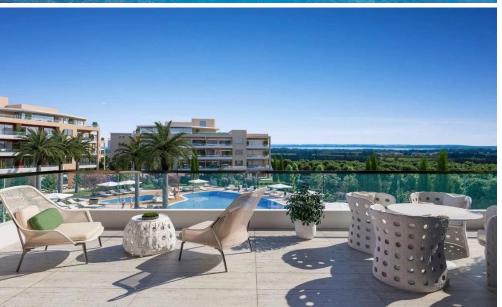

The residential complex is surrounded by acres of green fields, offering residents the best of both worlds – a countryside location with direct access to all of Limassol's amenities. Over 75% of the project area is allocated to landscaped gardens with meandering paths and ponds, which surround two large free-form swimming pools, children's pool and playground. Idyllic surroundings where the benefits of Limassol, Cyprus can be enjoyed to the full.