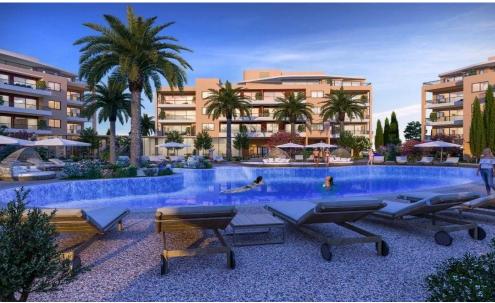

The residential complex is surrounded by acres of green fields, offering residents the best of both worlds – a countryside location with direct access to all of Limassol's amenities. Over 75% of the project area is allocated to landscaped gardens with meandering paths and ponds, which surround two large free-form swimming pools, children's pool and playground. Idyllic surroundings where the benefits of Limassol, Cyprus can be enjoyed to the full.