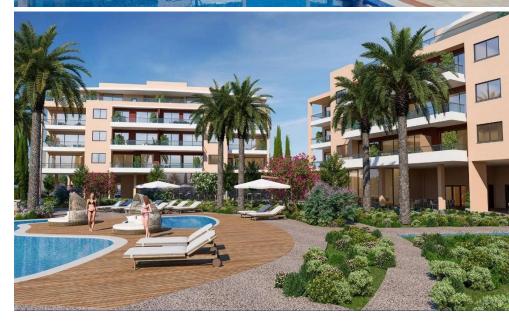

The residential complex is surrounded by acres of green fields, offering residents the best of both worlds – a countryside location with direct access to all of Limassol's amenities. Over 75% of the project area is allocated to landscaped gardens with meandering paths and ponds, which surround two large free-form swimming pools, children's pool and playground. Idyllic surroundings where the benefits of Limassol, Cyprus can be enjoyed to the full.