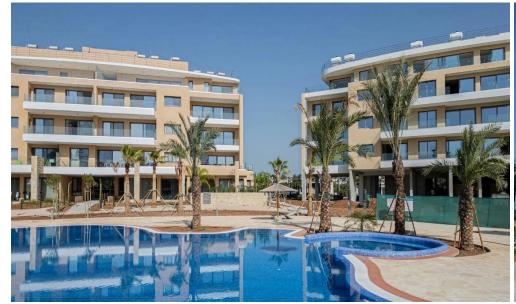

The residential complex is surrounded by acres of green fields, offering residents the best of both worlds – a countryside location with direct access to all of Limassol's amenities. Over 75% of the project area is allocated to landscaped gardens with meandering paths and ponds, which surround two large free-form swimming pools, children's pool and playground. Idyllic surroundings where the benefits of Limassol, Cyprus can be enjoyed to the full.