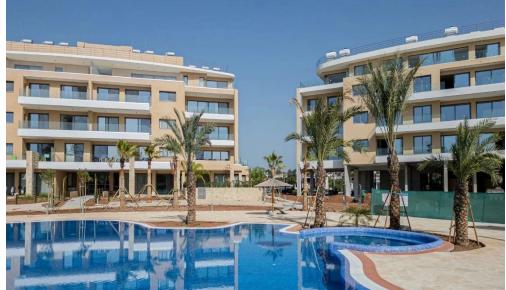

The residential complex is surrounded by acres of green fields, offering residents the best of both worlds – a countryside location with direct access to all of Limassol's amenities. Over 75% of the project area is allocated to landscaped gardens with meandering paths and ponds, which surround two large free-form swimming pools, children's pool and playground. Idyllic surroundings where the benefits of Limassol, Cyprus can be enjoyed to the full.