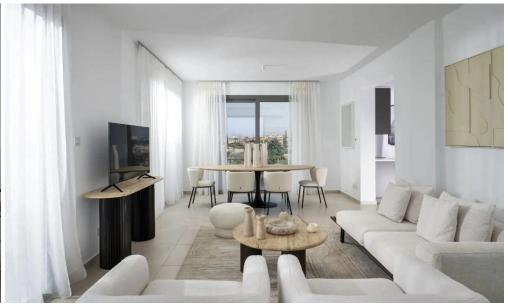

Each spacious apartm...

| Property Info     |    | Plot / Area Info |             | Additional info  |                  |
|-------------------|----|------------------|-------------|------------------|------------------|
| Covered Area      | 59 |                  |             |                  |                  |
| Covered Veranda   | 3  |                  |             | Reference Number | 1775             |
| Uncovered Veranda | 5  | Pool             | Common, Yes | Property type    | <b>Apartment</b> |
| Floor Number      | 3  |                  |             | Bathrooms        | 1                |
| Energy Efficiency | A  |                  |             |                  |                  |