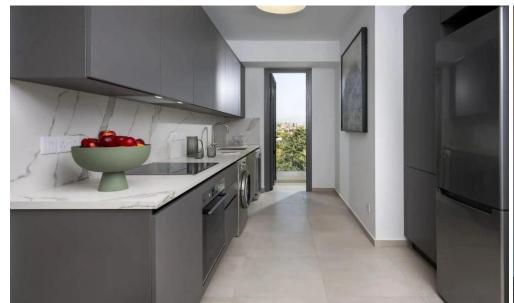

Each spacious apartm...

| Property Info     |    | Plot / Area Info |             | Additional info  |                  |
|-------------------|----|------------------|-------------|------------------|------------------|
| Covered Area      | 59 |                  |             |                  |                  |
| Covered Veranda   | 3  |                  |             | Reference Number | 1775             |
| Uncovered Veranda | 5  | Pool             | Common, Yes | Property type    | <b>Apartment</b> |
| Floor Number      | 3  |                  |             | Bathrooms        | 1                |
| Energy Efficiency | A  |                  |             |                  |                  |