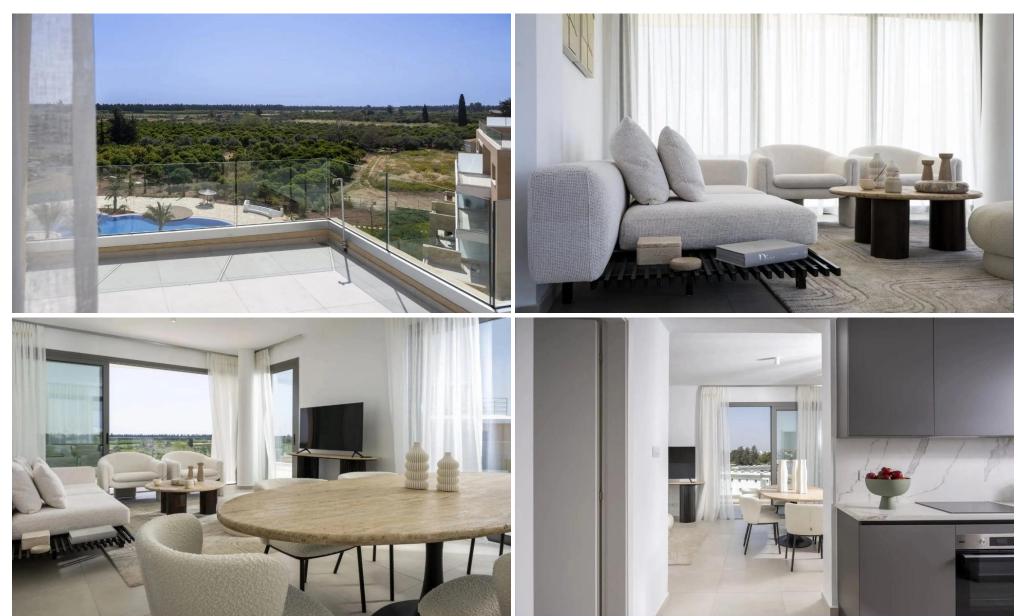

Each spacious apartm...

| Property Info     |    | Plot / Area Info |             | Additional info  |                  |
|-------------------|----|------------------|-------------|------------------|------------------|
| Covered Area      | 59 |                  |             |                  |                  |
| Covered Veranda   | 3  |                  |             | Reference Number | 1775             |
| Uncovered Veranda | 5  | Pool             | Common, Yes | Property type    | <b>Apartment</b> |
| Floor Number      | 3  |                  |             | Bathrooms        | 1                |
| Energy Efficiency | A  |                  |             |                  |                  |