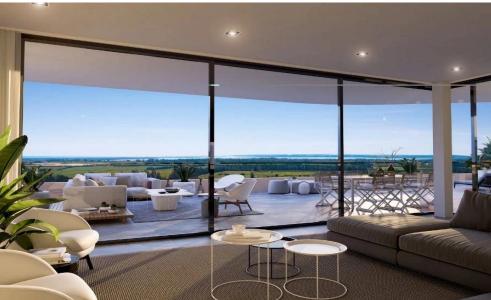

Each spacious apartm...

| Property Info     |    | Plot / Area Info |             | Additional info  |                  |
|-------------------|----|------------------|-------------|------------------|------------------|
| Covered Area      | 59 |                  |             |                  |                  |
| Covered Veranda   | 3  |                  |             | Reference Number | 1775             |
| Uncovered Veranda | 5  | Pool             | Common, Yes | Property type    | <b>Apartment</b> |
| Floor Number      | 3  |                  |             | Bathrooms        | 1                |
| Energy Efficiency | A  |                  |             |                  |                  |