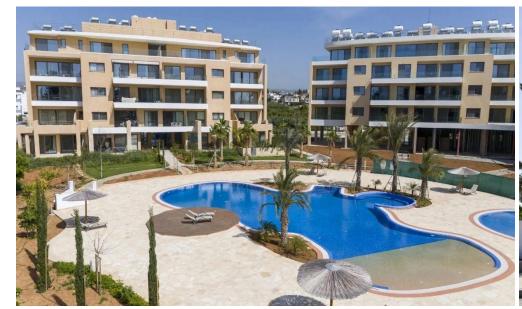

The residential complex is surrounded by acres of green fields, offering residents the best of both worlds – a countryside location with direct access to all of Limassol's amenities. Over 75% of the project area is allocated to landscaped gardens with meandering paths and ponds, which surround two large free-form swimming pools, children's pool and playground. Idyllic surroundings where the benefits of Limassol, Cyprus can be enjoyed to the full.