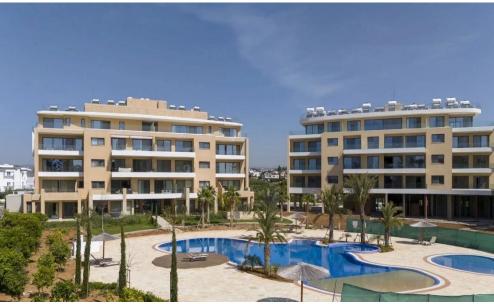

The residential complex is surrounded by acres of green fields, offering residents the best of both worlds – a countryside location with direct access to all of Limassol's amenities. Over 75% of the project area is allocated to landscaped gardens with meandering paths and ponds, which surround two large free-form swimming pools, children's pool and playground. Idyllic surroundings where the benefits of Limassol, Cyprus can be enjoyed to the full.