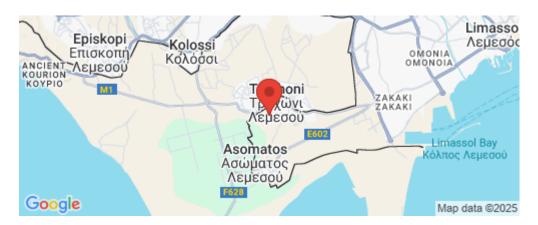

Amenities Location

**Location:** Trachoni Lemesou Region: **Limassol** 

Coordinates: 34.652653192622 / 32.960400585054

**Price: €255 000 + VAT** 

VAT for this property is €12,750 or €48,450. VAT usually is 19%. If it is your first purchase of property, you can have VAT reduced to 5% for the first 150sq.m. of the property.