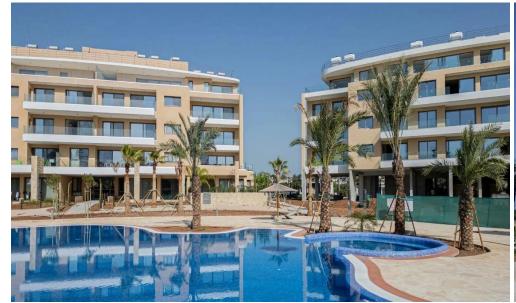

The residential complex is surrounded by acres of green fields, offering residents the best of both worlds – a countryside location with direct access to all of Limassol's amenities. Over 75% of the project area is allocated to landscaped gardens with meandering paths and ponds, which surround two large free-form swimming pools, children's pool and playground. Idyllic surroundings where the benefits of Limassol, Cyprus can be enjoyed to the full.