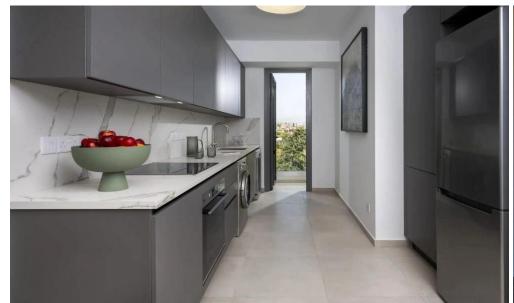

Each spacious apartm...

| Property Info     |    | Plot / Area Info |             | Additional info                                |                   |
|-------------------|----|------------------|-------------|------------------------------------------------|-------------------|
| Covered Area      | 95 | Pool             | Common, Yes | Reference Number<br>Property type<br>Bathrooms | 1918<br>Apartment |
| Covered Veranda   | 9  |                  |             |                                                |                   |
| Uncovered Veranda | 16 |                  |             |                                                |                   |
| Energy Efficiency | Α  |                  |             | Datillooms                                     | 2                 |