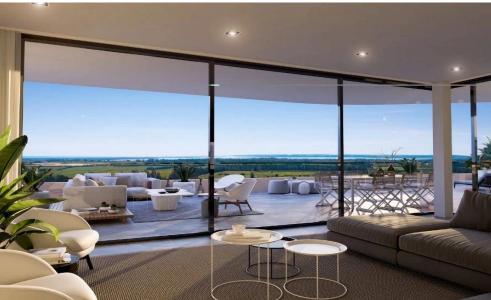

Each spacious apartm...

| Property Info     |    | Plot / Area Info |             | Additional info                                |                   |
|-------------------|----|------------------|-------------|------------------------------------------------|-------------------|
| Covered Area      | 95 | Pool             | Common, Yes | Reference Number<br>Property type<br>Bathrooms | 1918<br>Apartment |
| Covered Veranda   | 9  |                  |             |                                                |                   |
| Uncovered Veranda | 16 |                  |             |                                                |                   |
| Energy Efficiency | Α  |                  |             | Datillooms                                     | 2                 |