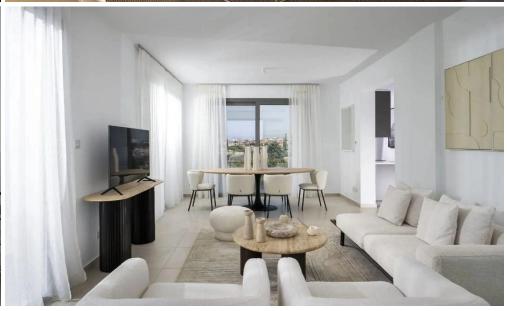

Each spacious apartm...

| Property Info     |    | Plot / Area Info |             | Additional info                                |                   |
|-------------------|----|------------------|-------------|------------------------------------------------|-------------------|
| Covered Area      | 95 | Pool             | Common, Yes | Reference Number<br>Property type<br>Bathrooms | 1918<br>Apartment |
| Covered Veranda   | 9  |                  |             |                                                |                   |
| Uncovered Veranda | 16 |                  |             |                                                |                   |
| Energy Efficiency | Α  |                  |             | Datillooms                                     | 2                 |