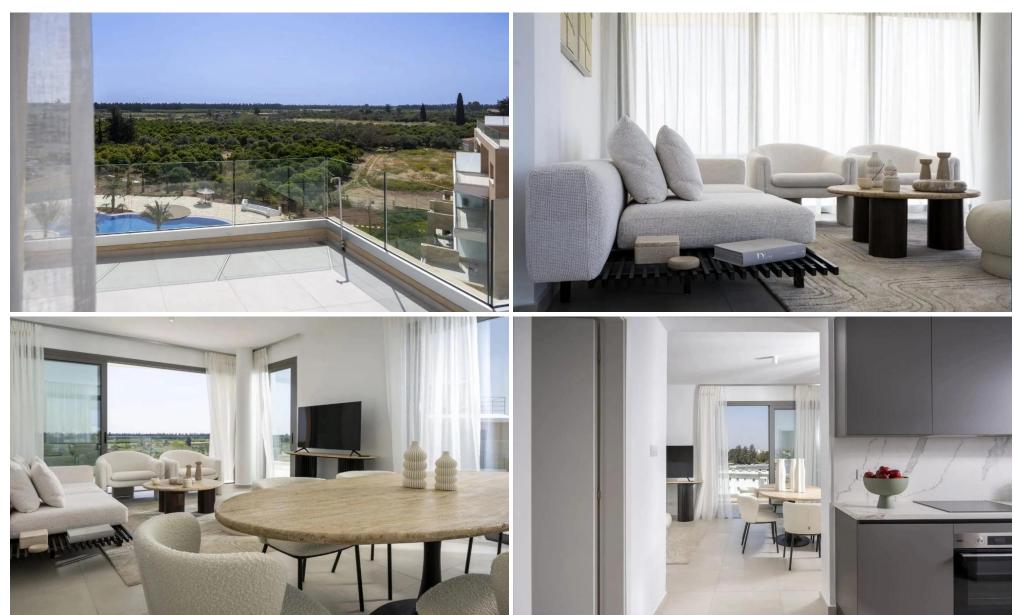

Each spacious apartm...

| Property Info     |    | Plot / Area Info |             | Additional info                                |                   |
|-------------------|----|------------------|-------------|------------------------------------------------|-------------------|
| Covered Area      | 95 | Pool             | Common, Yes | Reference Number<br>Property type<br>Bathrooms | 1918<br>Apartment |
| Covered Veranda   | 9  |                  |             |                                                |                   |
| Uncovered Veranda | 16 |                  |             |                                                |                   |
| Energy Efficiency | Α  |                  |             | Datillooms                                     | 2                 |