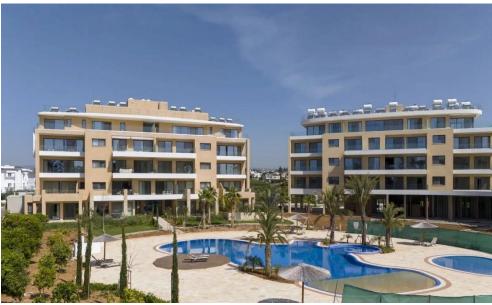

The residential complex is surrounded by acres of green fields, offering residents the best of both worlds – a countryside location with direct access to all of Limassol's amenities. Over 75% of the project area is allocated to landscaped gardens with meandering paths and ponds, which surround two large free-form swimming pools, children's pool and playground. Idyllic surroundings where the benefits of Limassol, Cyprus can be enjoyed to the full.