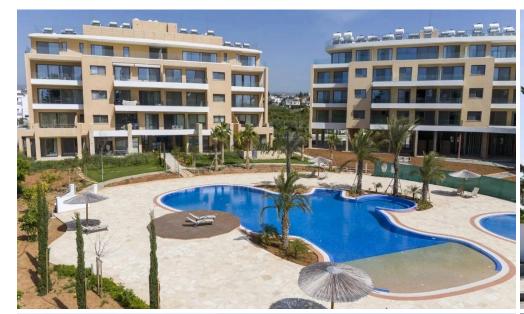

The residential complex is surrounded by acres of green fields, offering residents the best of both worlds – a countryside location with direct access to all of Limassol's amenities. Over 75% of the project area is allocated to landscaped gardens with meandering paths and ponds, which surround two large free-form swimming pools, children's pool and playground. Idyllic surroundings where the benefits of Limassol, Cyprus can be enjoyed to the full.