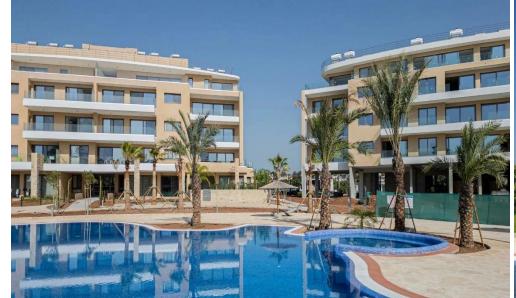

The residential complex is surrounded by acres of green fields, offering residents the best of both worlds – a countryside location with direct access to all of Limassol's amenities. Over 75% of the project area is allocated to landscaped gardens with meandering paths and ponds, which surround two large free-form swimming pools, children's pool and playground. Idyllic surroundings where the benefits of Limassol, Cyprus can be enjoyed to the full.