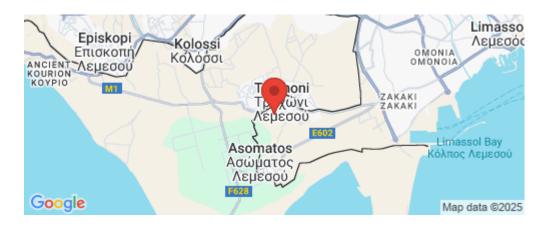

## 2 Bedroom Apartment for Sale in Trachoni Lemesou, Limassol District

Apartment No. 001 is part of the the residential complex, conveniently located southwest of the Limassol historic town centre in the Akrotiri Peninsula in one of the city's most upcoming and green areas.

Amenities Location

**Location:** Trachoni Lemesou Region: **Limassol** 

Coordinates: 34.652644366928 / 32.960389859912

Price: €390 000 + VAT

VAT for this property is €19,500 or €74,100. VAT usually is 19%. If it is your first purchase of property, you can have VAT reduced to 5% for the first 150sq.m. of the property.