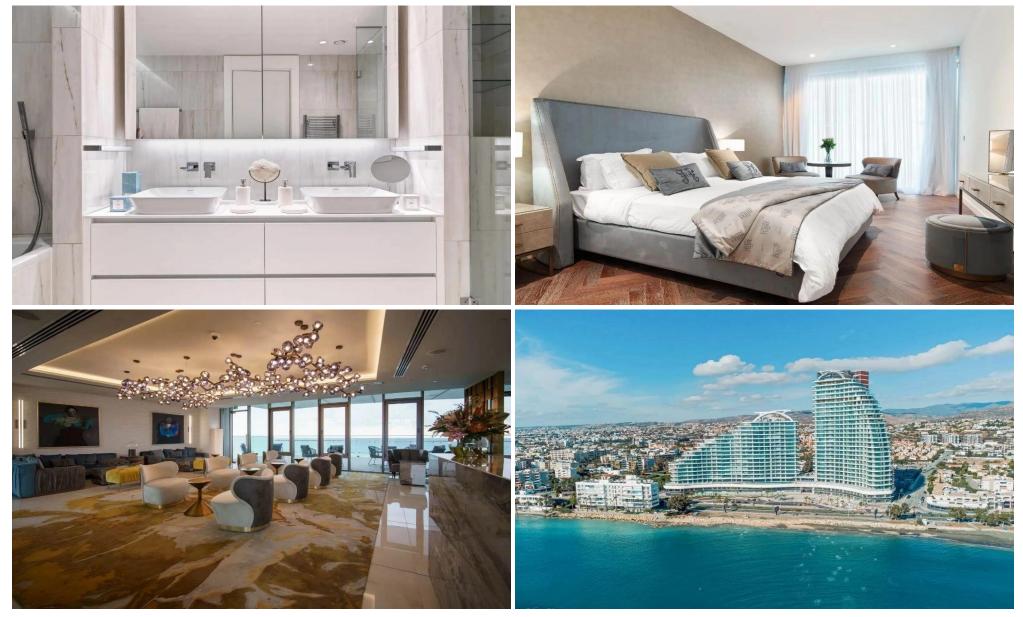

### 2 Bedroom Apartment for Sale in Potamos Germasogeias, Limassol District

Apartment c1801 is a Seafront apartment that enjoys breathtaking views of the Mediterranean Sea at every angle. Being part of Limassol Del Mar, it expresses the island's 'new wave' of architecture through its unique highrise curvilinear design, which fully capitalises on the plot's 170 metres long sea frontage.

This seafront development expresses the island's 'new wave' of architecture through its unique high-rise curvilinear design, which fully capitalises on the plot's 170 metres long sea frontage. Enabling every single apartment of this seafront development to benefit from breathtaking views of the Mediterranean Sea at every angle. It is strategically located ri...