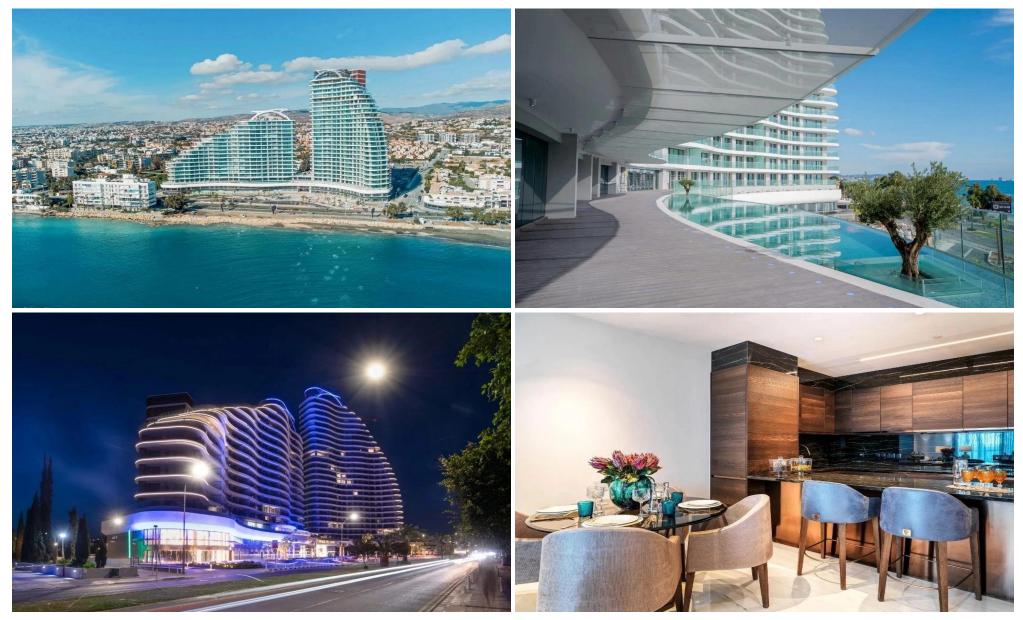

### 2 Bedroom Apartment for Sale in Potamos Germasogeias, Limassol District

Apartment c1801 is a Seafront apartment that enjoys breathtaking views of the Mediterranean Sea at every angle. Being part of Limassol Del Mar, it expresses the island's 'new wave' of architecture through its unique highrise curvilinear design, which fully capitalises on the plot's 170 metres long sea frontage.

This seafront development expresses the island's 'new wave' of architecture through its unique high-rise curvilinear design, which fully capitalises on the plot's 170 metres long sea frontage. Enabling every single apartment of this seafront development to benefit from breathtaking views of the Mediterranean Sea at every angle. It is strategically located ri...