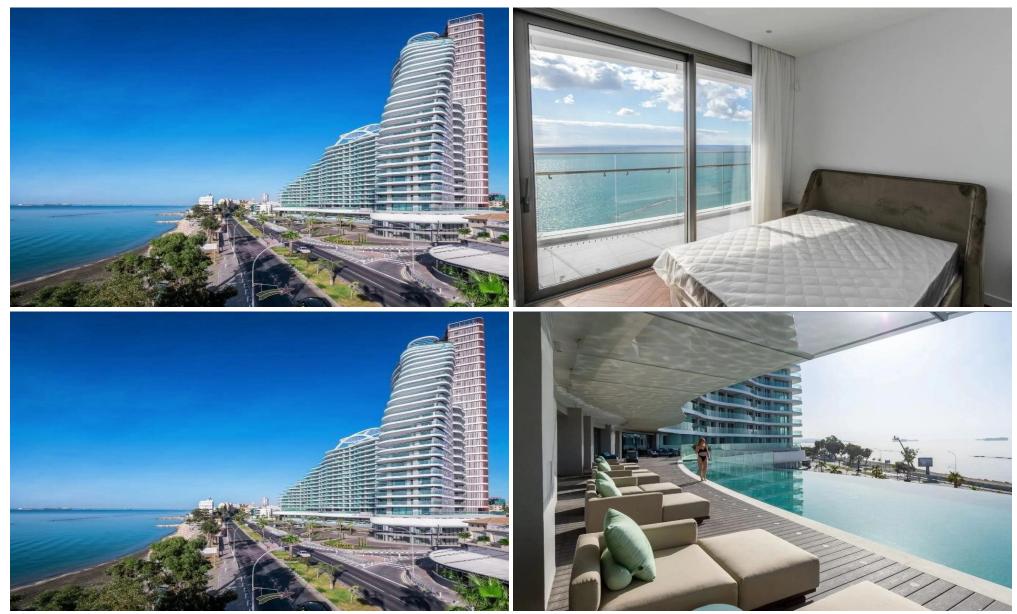

### 2 Bedroom Apartment for Sale in Potamos Germasogeias, Limassol District

Apartment c1801 is a Seafront apartment that enjoys breathtaking views of the Mediterranean Sea at every angle. Being part of Limassol Del Mar, it expresses the island's 'new wave' of architecture through its unique highrise curvilinear design, which fully capitalises on the plot's 170 metres long sea frontage.

This seafront development expresses the island's 'new wave' of architecture through its unique high-rise curvilinear design, which fully capitalises on the plot's 170 metres long sea frontage. Enabling every single apartment of this seafront development to benefit from breathtaking views of the Mediterranean Sea at every angle. It is strategically located ri...