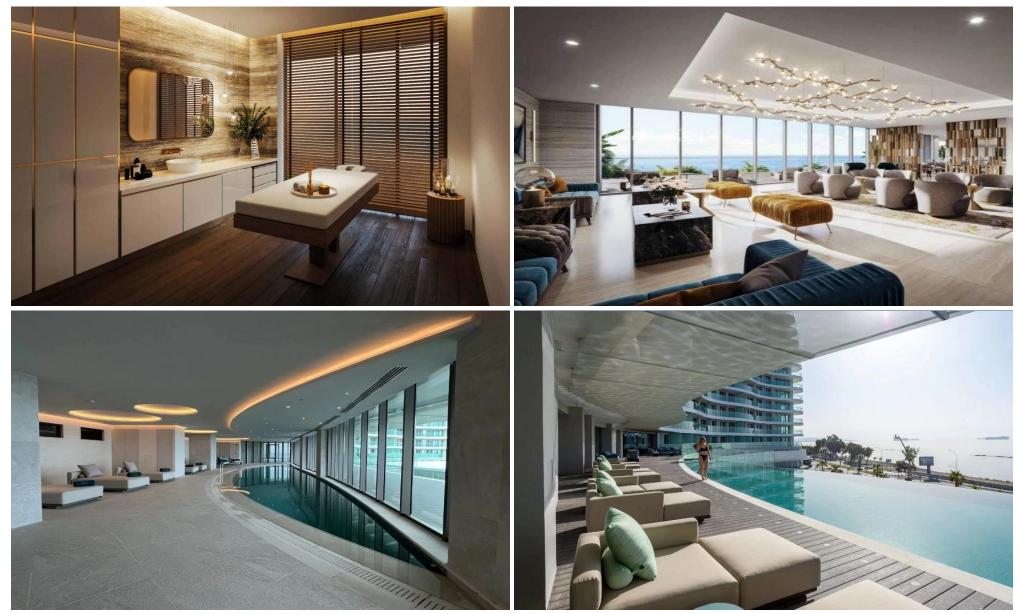

### 2 Bedroom Apartment for Sale in Potamos Germasogeias, Limassol District

Apartment c1801 is a Seafront apartment that enjoys breathtaking views of the Mediterranean Sea at every angle. Being part of Limassol Del Mar, it expresses the island's 'new wave' of architecture through its unique highrise curvilinear design, which fully capitalises on the plot's 170 metres long sea frontage.

This seafront development expresses the island's 'new wave' of architecture through its unique high-rise curvilinear design, which fully capitalises on the plot's 170 metres long sea frontage. Enabling every single apartment of this seafront development to benefit from breathtaking views of the Mediterranean Sea at every angle. It is strategically located ri...