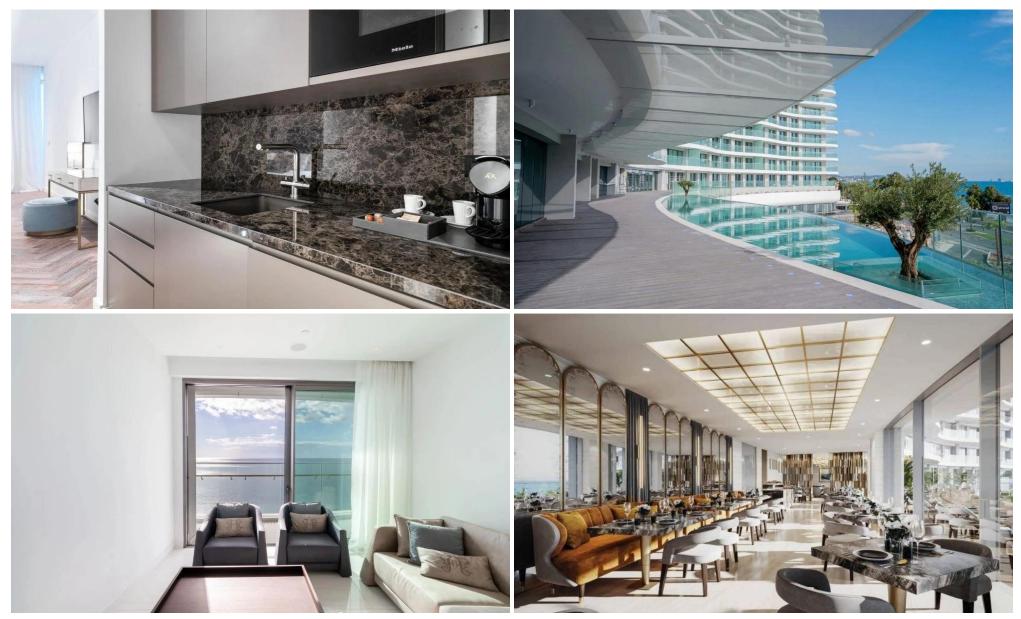

### 2 Bedroom Apartment for Sale in Potamos Germasogeias, Limassol District

Apartment c1801 is a Seafront apartment that enjoys breathtaking views of the Mediterranean Sea at every angle. Being part of Limassol Del Mar, it expresses the island's 'new wave' of architecture through its unique highrise curvilinear design, which fully capitalises on the plot's 170 metres long sea frontage.

This seafront development expresses the island's 'new wave' of architecture through its unique high-rise curvilinear design, which fully capitalises on the plot's 170 metres long sea frontage. Enabling every single apartment of this seafront development to benefit from breathtaking views of the Mediterranean Sea at every angle. It is strategically located ri...