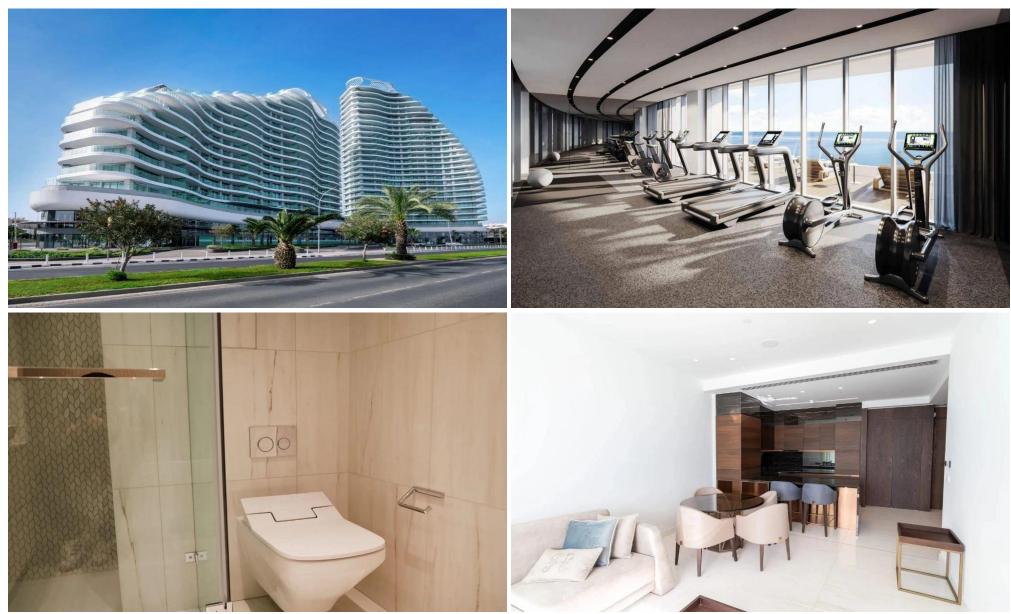

### 2 Bedroom Apartment for Sale in Potamos Germasogeias, Limassol District

Apartment c1801 is a Seafront apartment that enjoys breathtaking views of the Mediterranean Sea at every angle. Being part of Limassol Del Mar, it expresses the island's 'new wave' of architecture through its unique highrise curvilinear design, which fully capitalises on the plot's 170 metres long sea frontage.

This seafront development expresses the island's 'new wave' of architecture through its unique high-rise curvilinear design, which fully capitalises on the plot's 170 metres long sea frontage. Enabling every single apartment of this seafront development to benefit from breathtaking views of the Mediterranean Sea at every angle. It is strategically located ri...