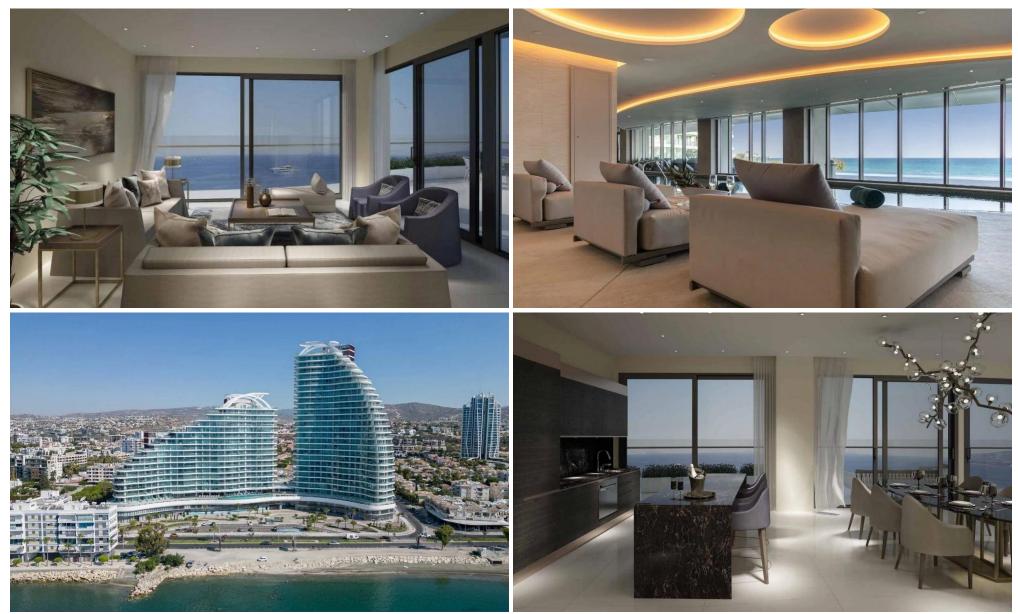

### 2 Bedroom Apartment for Sale in Potamos Germasogeias, Limassol District

Apartment c1801 is a Seafront apartment that enjoys breathtaking views of the Mediterranean Sea at every angle. Being part of Limassol Del Mar, it expresses the island's 'new wave' of architecture through its unique highrise curvilinear design, which fully capitalises on the plot's 170 metres long sea frontage.

This seafront development expresses the island's 'new wave' of architecture through its unique high-rise curvilinear design, which fully capitalises on the plot's 170 metres long sea frontage. Enabling every single apartment of this seafront development to benefit from breathtaking views of the Mediterranean Sea at every angle. It is strategically located ri...