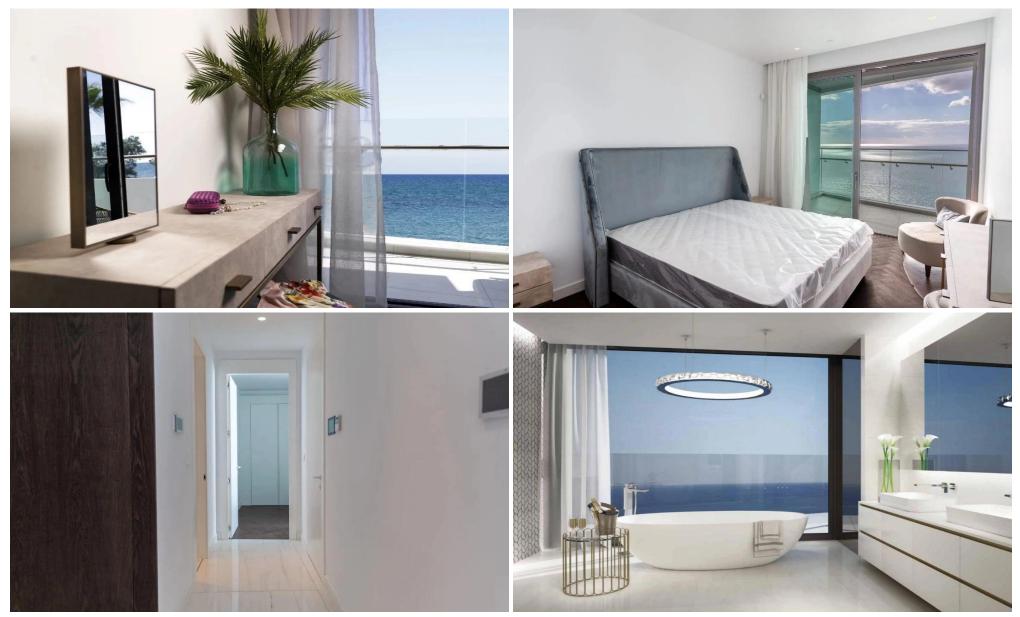

### 2 Bedroom Apartment for Sale in Potamos Germasogeias, Limassol District

Apartment c1801 is a Seafront apartment that enjoys breathtaking views of the Mediterranean Sea at every angle. Being part of Limassol Del Mar, it expresses the island's 'new wave' of architecture through its unique highrise curvilinear design, which fully capitalises on the plot's 170 metres long sea frontage.

This seafront development expresses the island's 'new wave' of architecture through its unique high-rise curvilinear design, which fully capitalises on the plot's 170 metres long sea frontage. Enabling every single apartment of this seafront development to benefit from breathtaking views of the Mediterranean Sea at every angle. It is strategically located ri...