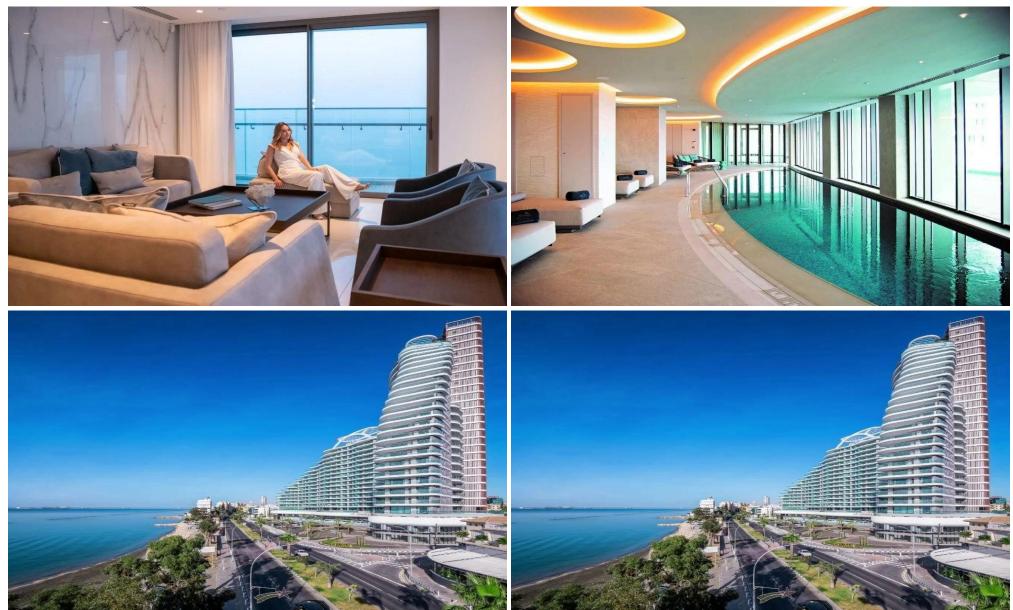

### 2 Bedroom Apartment for Sale in Potamos Germasogeias, Limassol District

Apartment c1801 is a Seafront apartment that enjoys breathtaking views of the Mediterranean Sea at every angle. Being part of Limassol Del Mar, it expresses the island's 'new wave' of architecture through its unique highrise curvilinear design, which fully capitalises on the plot's 170 metres long sea frontage.

This seafront development expresses the island's 'new wave' of architecture through its unique high-rise curvilinear design, which fully capitalises on the plot's 170 metres long sea frontage. Enabling every single apartment of this seafront development to benefit from breathtaking views of the Mediterranean Sea at every angle. It is strategically located ri...