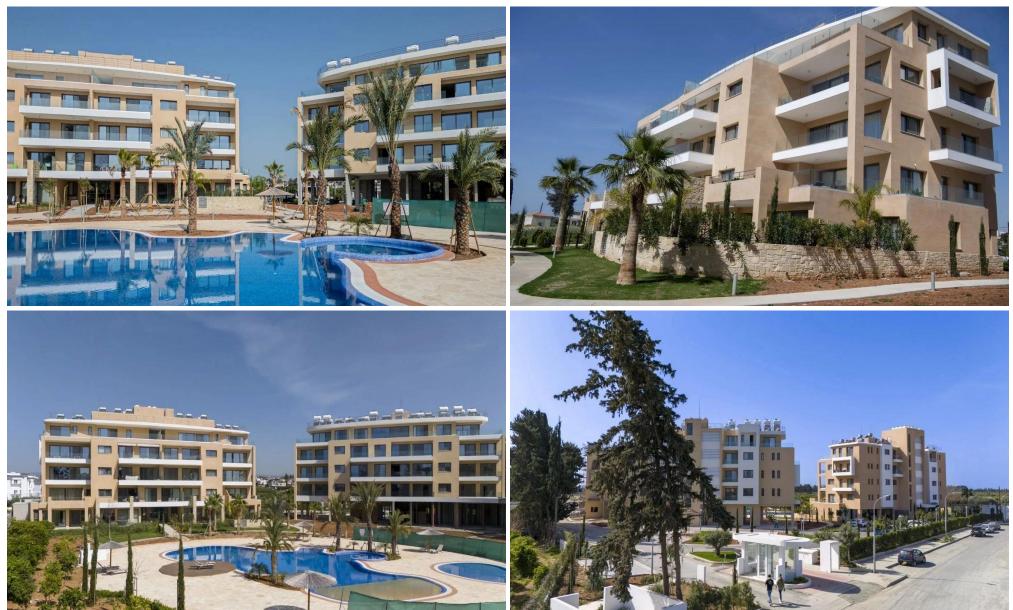

### **3 Bedroom Apartment for Sale in Trachoni Lemesou, Limassol District**

Apartment No. 401 is part of the the residential complex, conveniently located southwest of the Limassol historic town centre in the Akrotiri Peninsula in one of the city's most upcoming and green areas.

The residential complex is surrounded by acres of green fields, offering residents the best of both worlds – a countryside location with direct access to all of Limassol's amenities. Over 75% of the project area is allocated to landscaped gardens with meandering paths and ponds, which surround two large free-form swimming pools, children's pool and playground. Idyllic surroundings where the benefits of Limassol, Cyprus can be enjoyed to the full.