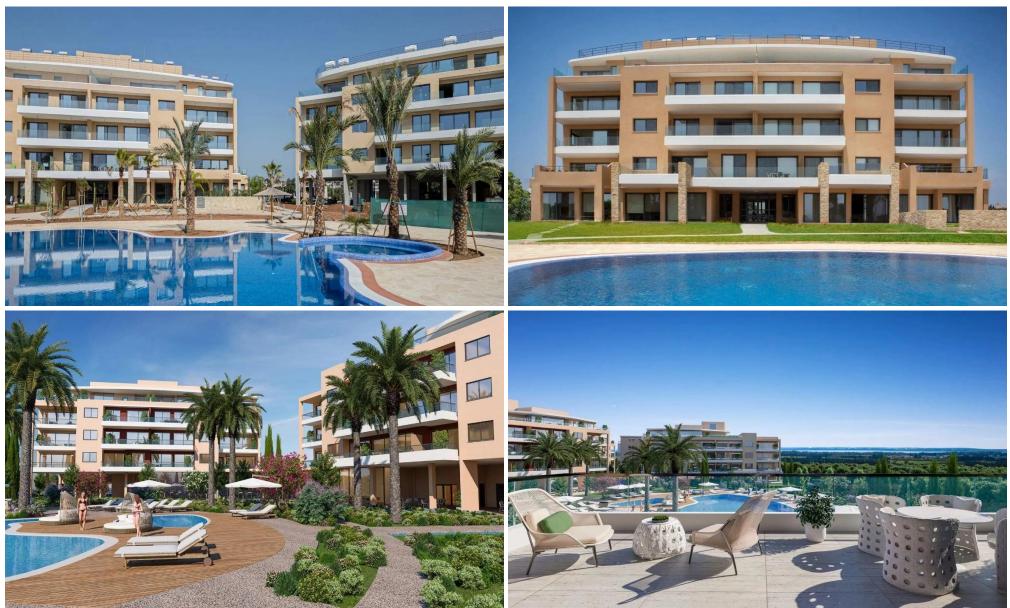

### **3 Bedroom Apartment for Sale in Trachoni Lemesou, Limassol District**

Apartment No. 401 is part of the the residential complex, conveniently located southwest of the Limassol historic town centre in the Akrotiri Peninsula in one of the city's most upcoming and green areas.

The residential complex is surrounded by acres of green fields, offering residents the best of both worlds – a countryside location with direct access to all of Limassol's amenities. Over 75% of the project area is allocated to landscaped gardens with meandering paths and ponds, which surround two large free-form swimming pools, children's pool and playground. Idyllic surroundings where the benefits of Limassol, Cyprus can be enjoyed to the full.