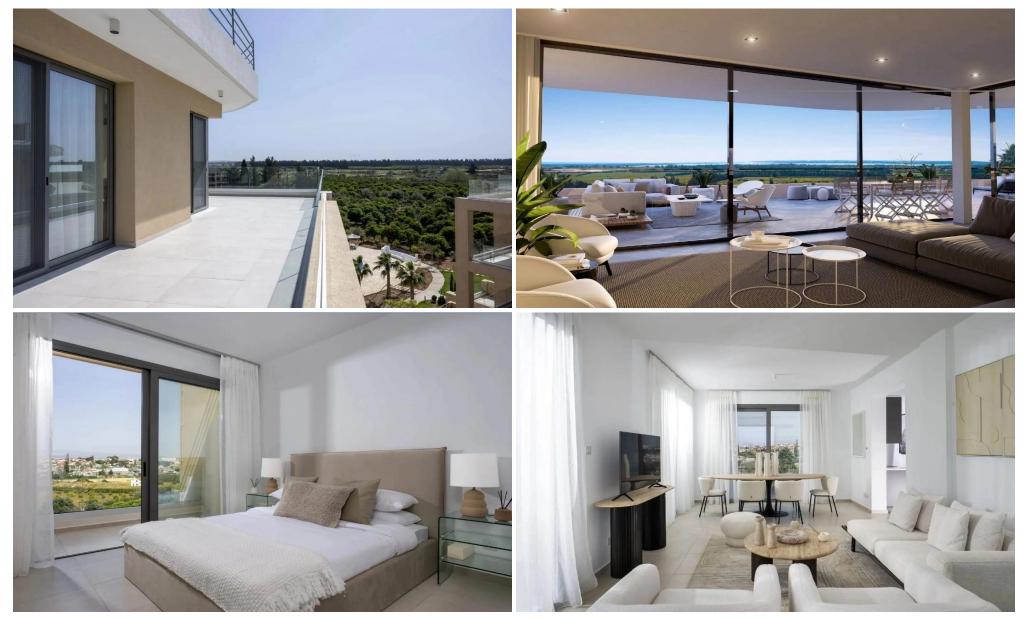

### **3 Bedroom Apartment for Sale in Trachoni Lemesou, Limassol District**

Apartment No. 401 is part of the the residential complex, conveniently located southwest of the Limassol historic town centre in the Akrotiri Peninsula in one of the city's most upcoming and green areas.

The residential complex is surrounded by acres of green fields, offering residents the best of both worlds – a countryside location with direct access to all of Limassol's amenities. Over 75% of the project area is allocated to landscaped gardens with meandering paths and ponds, which surround two large free-form swimming pools, children's pool and playground. Idyllic surroundings where the benefits of Limassol, Cyprus can be enjoyed to the full.

Each spacious apartm...

| Property Info                                                                |  | Plot / Area Info |                              | Additional info |                  |           |
|------------------------------------------------------------------------------|--|------------------|------------------------------|-----------------|------------------|-----------|
| Covered Area                                                                 |  | 135              |                              |                 |                  |           |
| Covered Veranda                                                              |  | 16               |                              |                 | Reference Number | 2036      |
| Uncovered Veranda                                                            |  | 20               | Pool                         | Common, Yes     | Property type    | Apartment |
| Floor Number                                                                 |  | 4                |                              |                 | Bathrooms        | 3         |
| Energy Efficiency                                                            |  | Α                |                              |                 |                  |           |
| AmenitiesLocationLocation: Trachoni LemesouCoordinates: 34.652644366928 / 32 |  | 32.960389859912  | Region: <b>Limassol</b><br>2 |                 |                  |           |