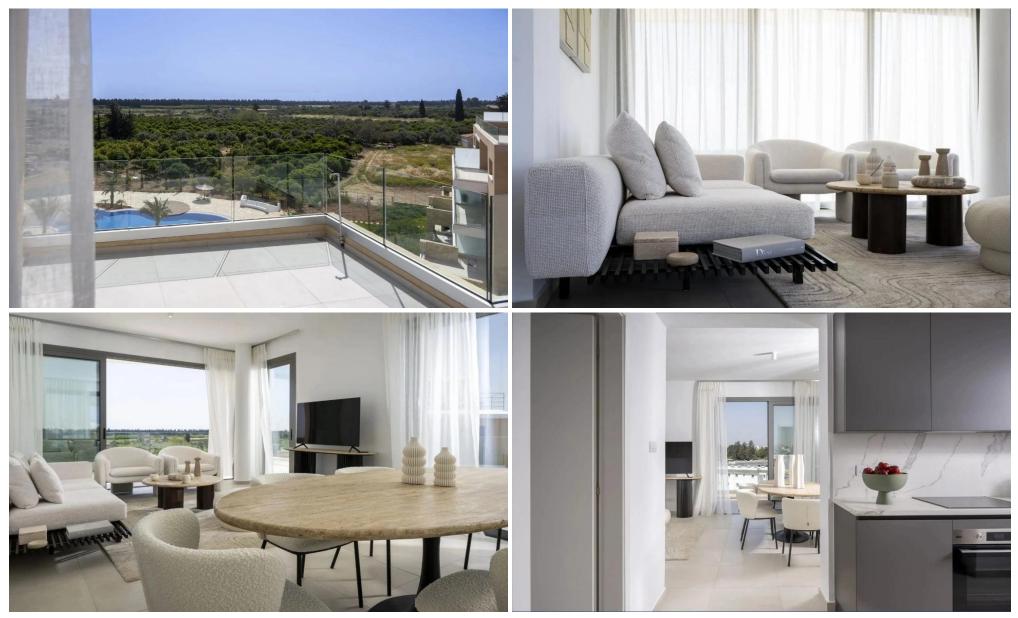

### **3 Bedroom Apartment for Sale in Trachoni Lemesou, Limassol District**

Apartment No. 401 is part of the the residential complex, conveniently located southwest of the Limassol historic town centre in the Akrotiri Peninsula in one of the city's most upcoming and green areas.

The residential complex is surrounded by acres of green fields, offering residents the best of both worlds – a countryside location with direct access to all of Limassol's amenities. Over 75% of the project area is allocated to landscaped gardens with meandering paths and ponds, which surround two large free-form swimming pools, children's pool and playground. Idyllic surroundings where the benefits of Limassol, Cyprus can be enjoyed to the full.

Each spacious apartm...

| Property Info                                                                |  | Plot / Area Info |                              | Additional info |                  |           |
|------------------------------------------------------------------------------|--|------------------|------------------------------|-----------------|------------------|-----------|
| Covered Area                                                                 |  | 135              |                              |                 |                  |           |
| Covered Veranda                                                              |  | 16               |                              |                 | Reference Number | 2036      |
| Uncovered Veranda                                                            |  | 20               | Pool                         | Common, Yes     | Property type    | Apartment |
| Floor Number                                                                 |  | 4                |                              |                 | Bathrooms        | 3         |
| Energy Efficiency                                                            |  | Α                |                              |                 |                  |           |
| AmenitiesLocationLocation: Trachoni LemesouCoordinates: 34.652644366928 / 32 |  | 32.960389859912  | Region: <b>Limassol</b><br>2 |                 |                  |           |