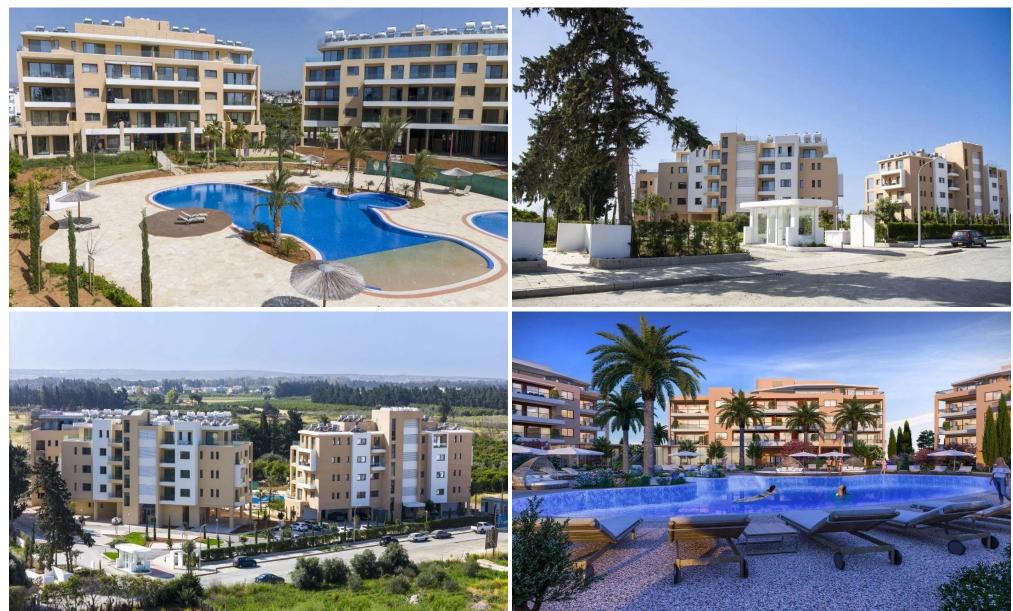

### **3 Bedroom Apartment for Sale in Trachoni Lemesou, Limassol District**

Apartment No. 401 is part of the the residential complex, conveniently located southwest of the Limassol historic town centre in the Akrotiri Peninsula in one of the city's most upcoming and green areas.

The residential complex is surrounded by acres of green fields, offering residents the best of both worlds – a countryside location with direct access to all of Limassol's amenities. Over 75% of the project area is allocated to landscaped gardens with meandering paths and ponds, which surround two large free-form swimming pools, children's pool and playground. Idyllic surroundings where the benefits of Limassol, Cyprus can be enjoyed to the full.