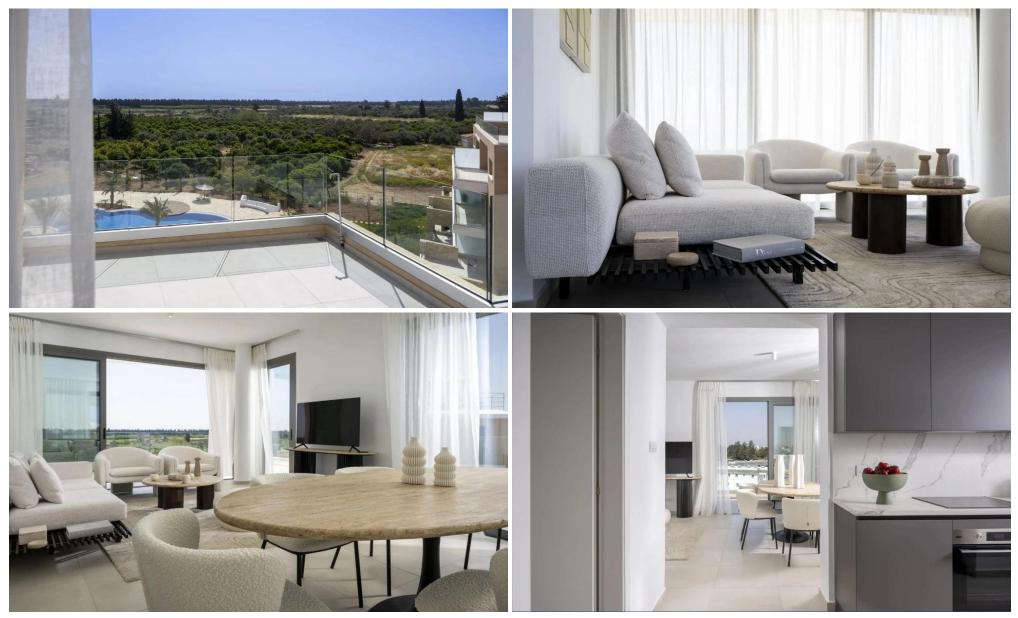

### 2 Bedroom Apartment for Sale in Trachoni Lemesou, Limassol District

Apartment No. 201 is part of the the residential complex, conveniently located southwest of the Limassol historic town centre in the Akrotiri Peninsula in one of the city's most upcoming and green areas.

The residential complex is surrounded by acres of green fields, offering residents the best of both worlds – a countryside location with direct access to all of Limassol's amenities. Over 75% of the project area is allocated to landscaped gardens with meandering paths and ponds, which surround two large free-form swimming pools, children's pool and playground. Idyllic surroundings where the benefits of Limassol, Cyprus can be enjoyed to the full.

Each spacious apartm...

| Property Info                                                        |                                                                        | Plot / Area Info  |                         | Additional info                                |                        |
|----------------------------------------------------------------------|------------------------------------------------------------------------|-------------------|-------------------------|------------------------------------------------|------------------------|
| Covered Area<br>Covered Veranda<br>Floor Number<br>Energy Efficiency | 2                                                                      | Pool              | Common, Yes             | Reference Number<br>Property type<br>Bathrooms | 2052<br>Apartment<br>2 |
| Amenities                                                            | Location<br>Location: Trachoni Lemesou<br>Coordinates: 34.652644366923 | 8 / 32.9603898599 | Region: Limassol<br>912 |                                                |                        |