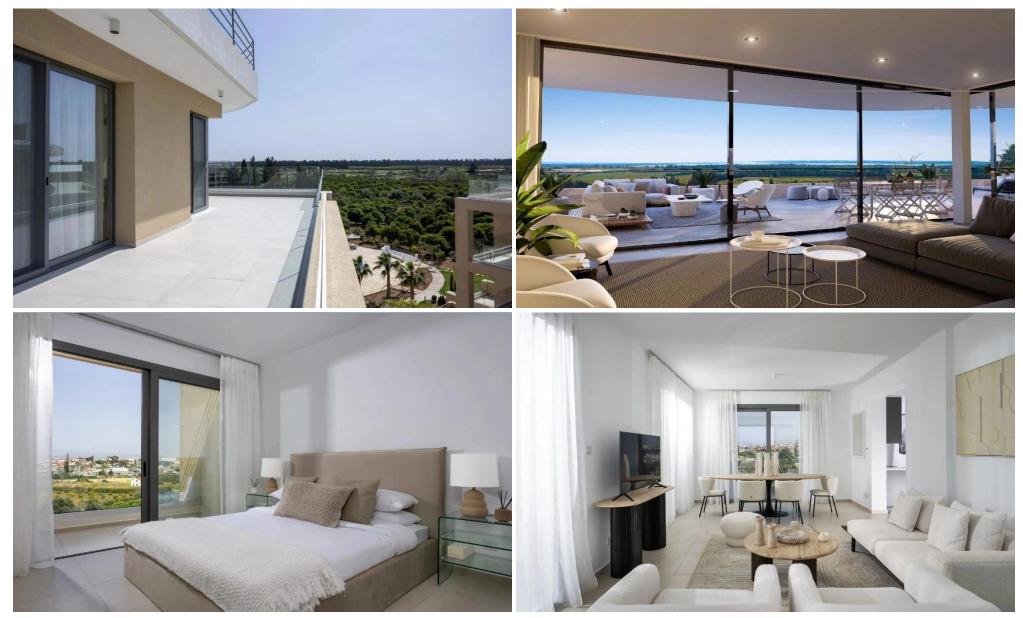

### 2 Bedroom Apartment for Sale in Trachoni Lemesou, Limassol District

Apartment No. 201 is part of the the residential complex, conveniently located southwest of the Limassol historic town centre in the Akrotiri Peninsula in one of the city's most upcoming and green areas.

The residential complex is surrounded by acres of green fields, offering residents the best of both worlds – a countryside location with direct access to all of Limassol's amenities. Over 75% of the project area is allocated to landscaped gardens with meandering paths and ponds, which surround two large free-form swimming pools, children's pool and playground. Idyllic surroundings where the benefits of Limassol, Cyprus can be enjoyed to the full.

Each spacious apartm...

| Property Info                                                        |                                                                        | Plot / Area Info  |                         | Additional info                                |                        |
|----------------------------------------------------------------------|------------------------------------------------------------------------|-------------------|-------------------------|------------------------------------------------|------------------------|
| Covered Area<br>Covered Veranda<br>Floor Number<br>Energy Efficiency | 2                                                                      | Pool              | Common, Yes             | Reference Number<br>Property type<br>Bathrooms | 2052<br>Apartment<br>2 |
| Amenities                                                            | Location<br>Location: Trachoni Lemesou<br>Coordinates: 34.652644366923 | 8 / 32.9603898599 | Region: Limassol<br>912 |                                                |                        |