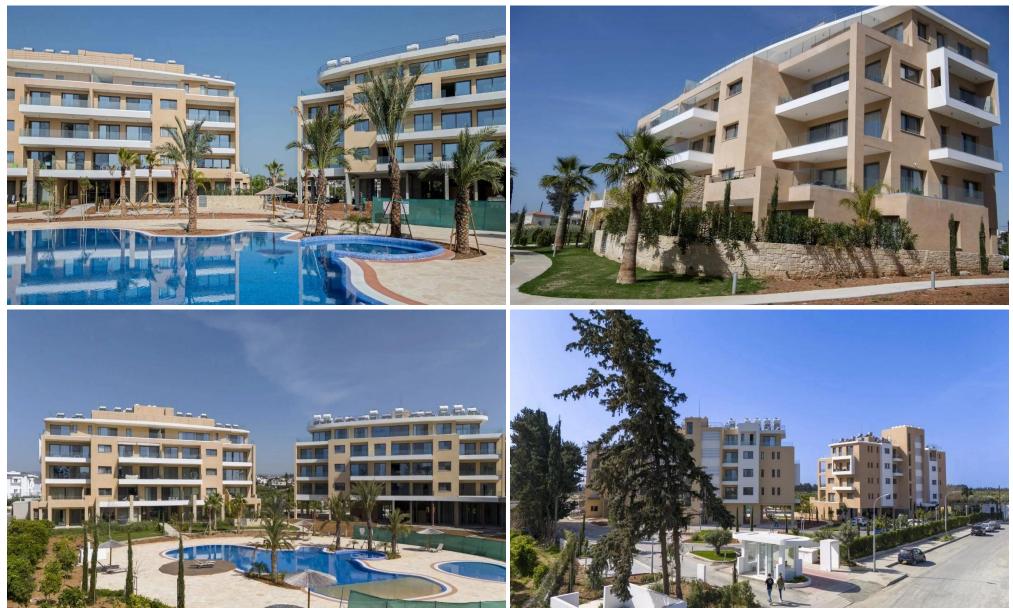

### 2 Bedroom Apartment for Sale in Trachoni Lemesou, Limassol District

Apartment No. 201 is part of the the residential complex, conveniently located southwest of the Limassol historic town centre in the Akrotiri Peninsula in one of the city's most upcoming and green areas.

The residential complex is surrounded by acres of green fields, offering residents the best of both worlds – a countryside location with direct access to all of Limassol's amenities. Over 75% of the project area is allocated to landscaped gardens with meandering paths and ponds, which surround two large free-form swimming pools, children's pool and playground. Idyllic surroundings where the benefits of Limassol, Cyprus can be enjoyed to the full.

Each spacious apartm...

| Property Info                                                        |                                                                        | Plot / Area Info  |                         | Additional info                                |                        |
|----------------------------------------------------------------------|------------------------------------------------------------------------|-------------------|-------------------------|------------------------------------------------|------------------------|
| Covered Area<br>Covered Veranda<br>Floor Number<br>Energy Efficiency | 2                                                                      | Pool              | Common, Yes             | Reference Number<br>Property type<br>Bathrooms | 2052<br>Apartment<br>2 |
| Amenities                                                            | Location<br>Location: Trachoni Lemesou<br>Coordinates: 34.652644366923 | 8 / 32.9603898599 | Region: Limassol<br>912 |                                                |                        |