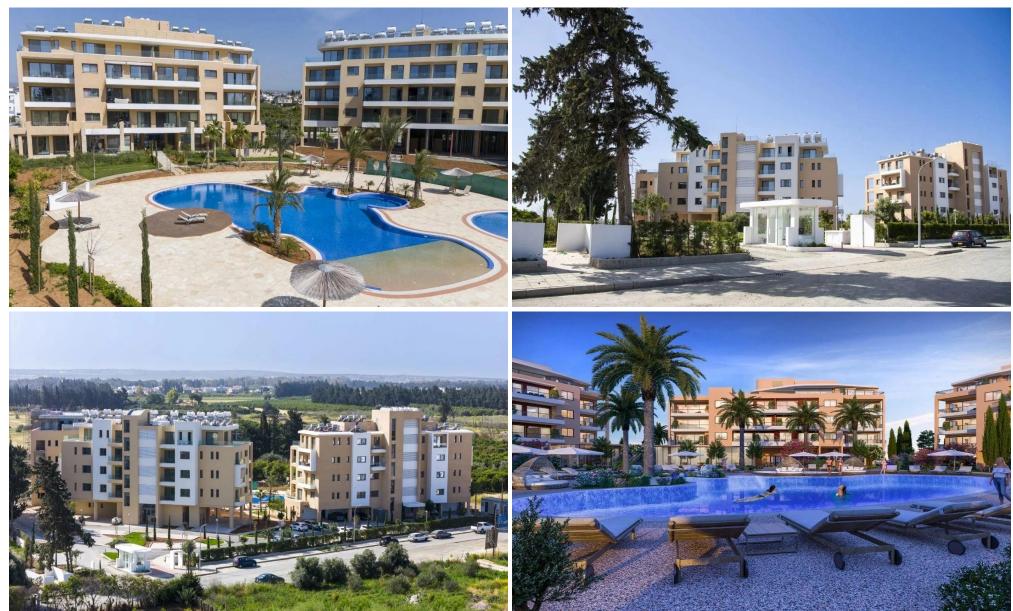

### 2 Bedroom Apartment for Sale in Trachoni Lemesou, Limassol District

Apartment No. 201 is part of the the residential complex, conveniently located southwest of the Limassol historic town centre in the Akrotiri Peninsula in one of the city's most upcoming and green areas.

The residential complex is surrounded by acres of green fields, offering residents the best of both worlds – a countryside location with direct access to all of Limassol's amenities. Over 75% of the project area is allocated to landscaped gardens with meandering paths and ponds, which surround two large free-form swimming pools, children's pool and playground. Idyllic surroundings where the benefits of Limassol, Cyprus can be enjoyed to the full.

Each spacious apartm...

| Property Info                                                        |                                                                        | Plot / Area Info  |                         | Additional info                                |                        |
|----------------------------------------------------------------------|------------------------------------------------------------------------|-------------------|-------------------------|------------------------------------------------|------------------------|
| Covered Area<br>Covered Veranda<br>Floor Number<br>Energy Efficiency | 2                                                                      | Pool              | Common, Yes             | Reference Number<br>Property type<br>Bathrooms | 2052<br>Apartment<br>2 |
| Amenities                                                            | Location<br>Location: Trachoni Lemesou<br>Coordinates: 34.652644366923 | 8 / 32.9603898599 | Region: Limassol<br>912 |                                                |                        |