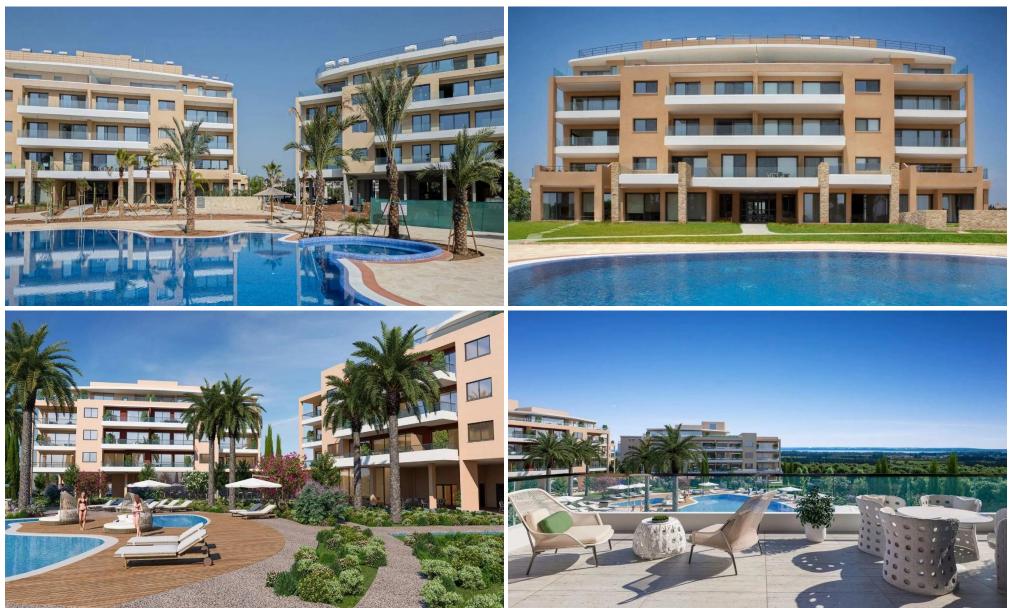

### 2 Bedroom Apartment for Sale in Trachoni Lemesou, Limassol District

Apartment No. 201 is part of the the residential complex, conveniently located southwest of the Limassol historic town centre in the Akrotiri Peninsula in one of the city's most upcoming and green areas.

The residential complex is surrounded by acres of green fields, offering residents the best of both worlds – a countryside location with direct access to all of Limassol's amenities. Over 75% of the project area is allocated to landscaped gardens with meandering paths and ponds, which surround two large free-form swimming pools, children's pool and playground. Idyllic surroundings where the benefits of Limassol, Cyprus can be enjoyed to the full.

Each spacious apartm...

| Property Info                                                        |                                                                        | Plot / Area Info  |                         | Additional info                                |                        |
|----------------------------------------------------------------------|------------------------------------------------------------------------|-------------------|-------------------------|------------------------------------------------|------------------------|
| Covered Area<br>Covered Veranda<br>Floor Number<br>Energy Efficiency | 2                                                                      | Pool              | Common, Yes             | Reference Number<br>Property type<br>Bathrooms | 2052<br>Apartment<br>2 |
| Amenities                                                            | Location<br>Location: Trachoni Lemesou<br>Coordinates: 34.652644366923 | 8 / 32.9603898599 | Region: Limassol<br>912 |                                                |                        |