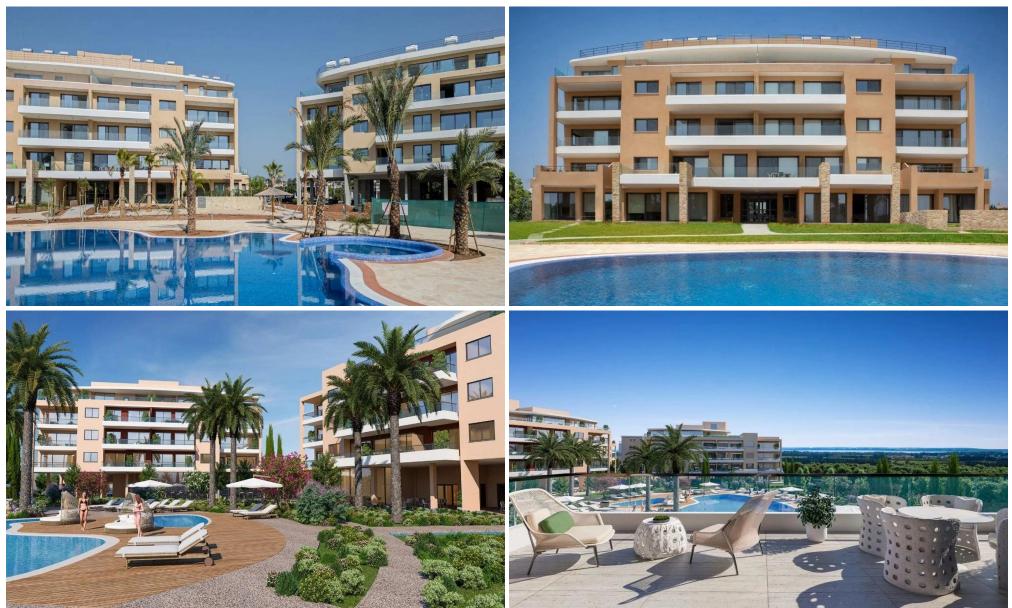

The residential complex is surrounded by acres of green fields, offering residents the best of both worlds – a countryside location with direct access to all of Limassol's amenities. Over 75% of the project area is allocated to landscaped gardens with meandering paths and ponds, which surround two large free-form swimming pools, children's pool and playground. Idyllic surroundings where the benefits of Limassol, Cyprus can be enjoyed to the full.