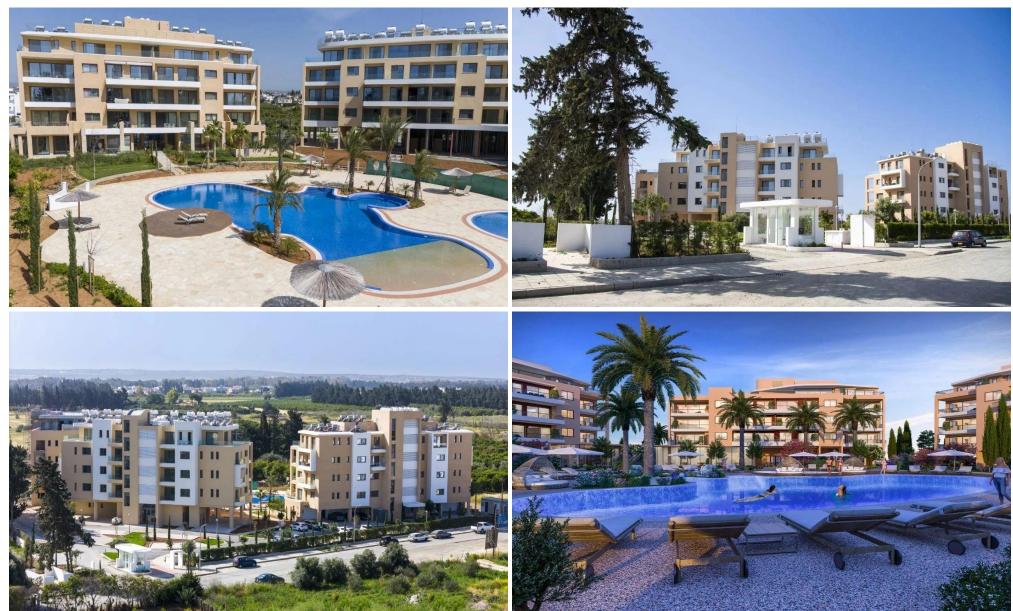

The residential complex is surrounded by acres of green fields, offering residents the best of both worlds – a countryside location with direct access to all of Limassol's amenities. Over 75% of the project area is allocated to landscaped gardens with meandering paths and ponds, which surround two large free-form swimming pools, children's pool and playground. Idyllic surroundings where the benefits of Limassol, Cyprus can be enjoyed to the full.