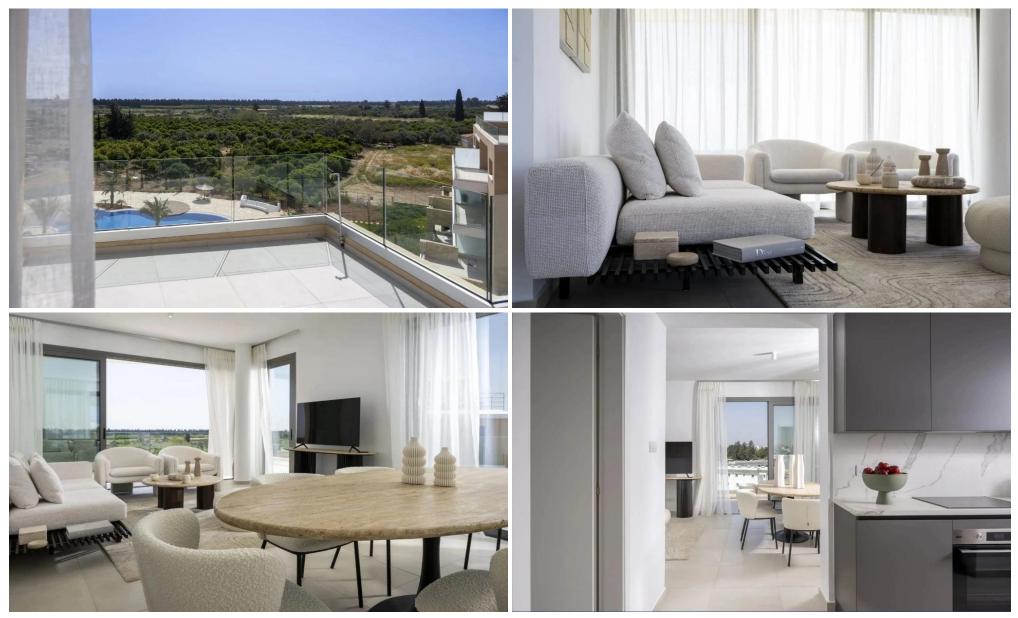

### 2 Bedroom Apartment for Sale in Trachoni Lemesou, Limassol District

Apartment No. 301 is part of the the residential complex, conveniently located southwest of the Limassol historic town centre in the Akrotiri Peninsula in one of the city's most upcoming and green areas.

The residential complex is surrounded by acres of green fields, offering residents the best of both worlds – a countryside location with direct access to all of Limassol's amenities. Over 75% of the project area is allocated to landscaped gardens with meandering paths and ponds, which surround two large free-form swimming pools, children's pool and playground. Idyllic surroundings where the benefits of Limassol, Cyprus can be enjoyed to the full.

Each spacious apartm...

| Property Info                                                        |                                                                        | Plot / Area Info  |                               | Additional info                                |                        |
|----------------------------------------------------------------------|------------------------------------------------------------------------|-------------------|-------------------------------|------------------------------------------------|------------------------|
| Covered Area<br>Covered Veranda<br>Floor Number<br>Energy Efficiency | 3                                                                      | Pool              | Common, Yes                   | Reference Number<br>Property type<br>Bathrooms | 2102<br>Apartment<br>2 |
| Amenities                                                            | Location<br>Location: Trachoni Lemesou<br>Coordinates: 34.652653192622 | 2 / 32.9603791347 | Region: <b>Limassol</b><br>77 |                                                |                        |