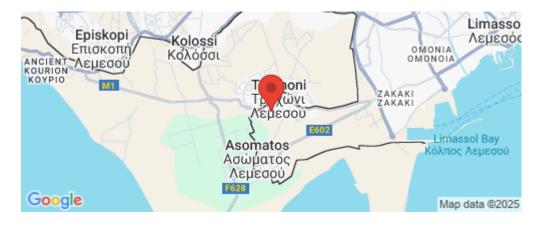

### 2 Bedroom Apartment for Sale in Trachoni Lemesou, Limassol District

Apartment No. 301 is part of the the residential complex, conveniently located southwest of the Limassol historic town centre in the Akrotiri Peninsula in one of the city's most upcoming and green areas.

Each spacious apartm...

| Property Info                                                        |                                                                        | Plot / Area Info  |                               | Additional info                                |                        |
|----------------------------------------------------------------------|------------------------------------------------------------------------|-------------------|-------------------------------|------------------------------------------------|------------------------|
| Covered Area<br>Covered Veranda<br>Floor Number<br>Energy Efficiency | 3                                                                      | Pool              | Common, Yes                   | Reference Number<br>Property type<br>Bathrooms | 2102<br>Apartment<br>2 |
| Amenities                                                            | Location<br>Location: Trachoni Lemesou<br>Coordinates: 34.652653192622 | 2 / 32.9603791347 | Region: <b>Limassol</b><br>77 |                                                |                        |