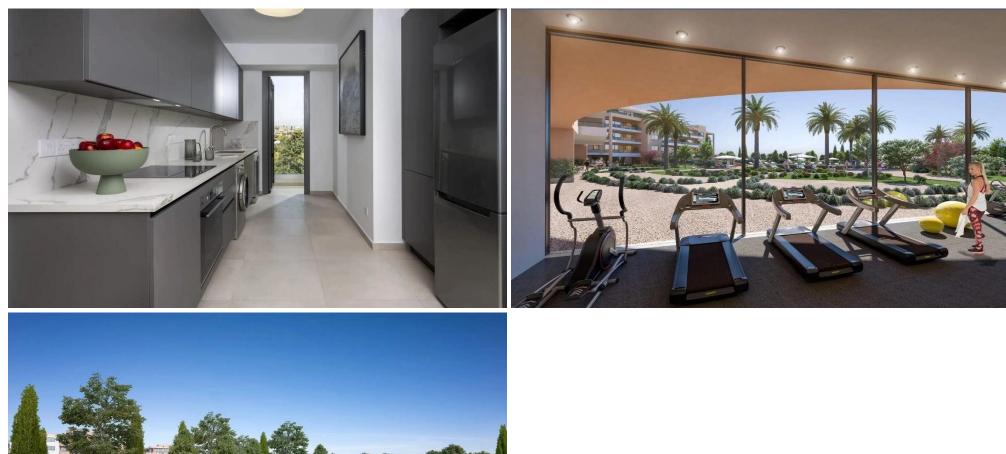

The residential complex is surrounded by acres of green fields, offering residents the best of both worlds – a countryside location with direct access to all of Limassol's amenities. Over 75% of the project area is allocated to landscaped gardens with meandering paths and ponds, which surround two large free-form swimming pools, children's pool and playground. Idyllic surroundings where the benefits of Limassol, Cyprus can be enjoyed to the full.

Each spacious apartm...

| Property Info                                                        |                                                                        | Plot / Area Info  |                               | Additional info                                |                        |
|----------------------------------------------------------------------|------------------------------------------------------------------------|-------------------|-------------------------------|------------------------------------------------|------------------------|
| Covered Area<br>Covered Veranda<br>Floor Number<br>Energy Efficiency | 3                                                                      | Pool              | Common, Yes                   | Reference Number<br>Property type<br>Bathrooms | 2102<br>Apartment<br>2 |
| Amenities                                                            | Location<br>Location: Trachoni Lemesou<br>Coordinates: 34.652653192622 | 2 / 32.9603791347 | Region: <b>Limassol</b><br>77 |                                                |                        |