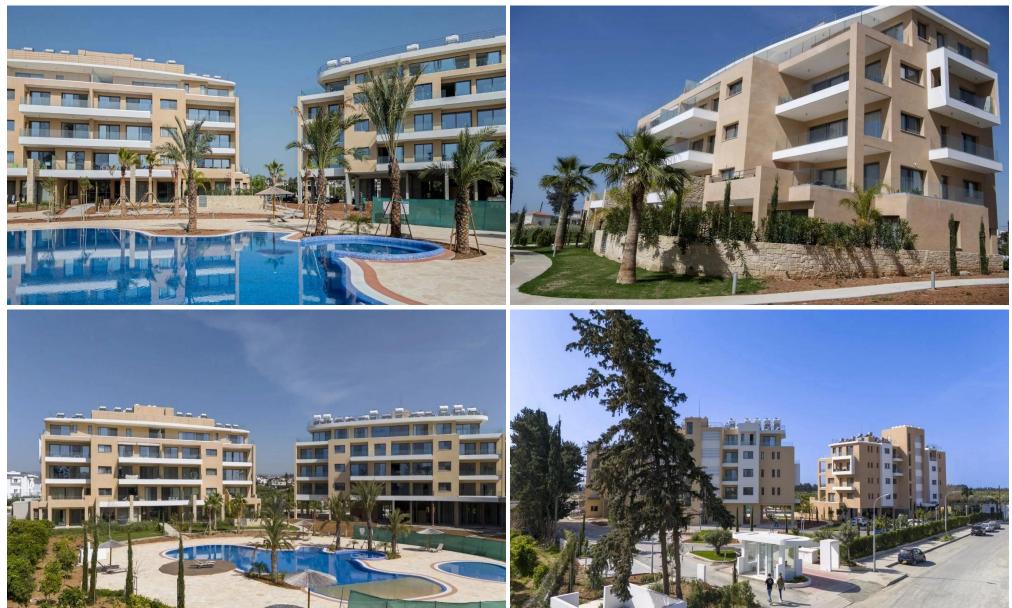

The residential complex is surrounded by acres of green fields, offering residents the best of both worlds – a countryside location with direct access to all of Limassol's amenities. Over 75% of the project area is allocated to landscaped gardens with meandering paths and ponds, which surround two large free-form swimming pools, children's pool and playground. Idyllic surroundings where the benefits of Limassol, Cyprus can be enjoyed to the full.