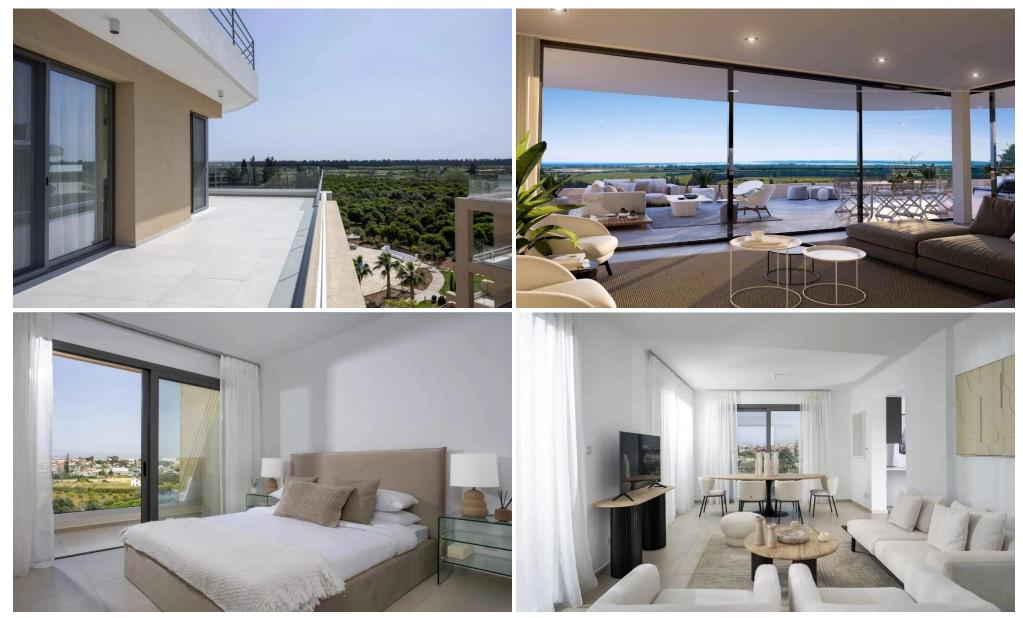

### 2 Bedroom Apartment for Sale in Trachoni Lemesou, Limassol District

Apartment No. 301 is part of the the residential complex, conveniently located southwest of the Limassol historic town centre in the Akrotiri Peninsula in one of the city's most upcoming and green areas.

The residential complex is surrounded by acres of green fields, offering residents the best of both worlds – a countryside location with direct access to all of Limassol's amenities. Over 75% of the project area is allocated to landscaped gardens with meandering paths and ponds, which surround two large free-form swimming pools, children's pool and playground. Idyllic surroundings where the benefits of Limassol, Cyprus can be enjoyed to the full.

Each spacious apartm...

| Property Info                                                        |                                                                        | Plot / Area Info  |                               | Additional info                                |                        |
|----------------------------------------------------------------------|------------------------------------------------------------------------|-------------------|-------------------------------|------------------------------------------------|------------------------|
| Covered Area<br>Covered Veranda<br>Floor Number<br>Energy Efficiency | 3                                                                      | Pool              | Common, Yes                   | Reference Number<br>Property type<br>Bathrooms | 2102<br>Apartment<br>2 |
| Amenities                                                            | Location<br>Location: Trachoni Lemesou<br>Coordinates: 34.652653192622 | 2 / 32.9603791347 | Region: <b>Limassol</b><br>77 |                                                |                        |