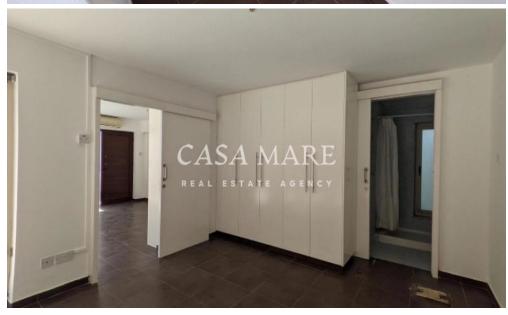

Living Area: Bright and spacious open-plan living and sitting room

Property Details:

Ground Floor(~127 sq.m.):

Includes a spaciousopen-plan living and sitting area, kitchen with dining space, three bedrooms, and one bathroom.