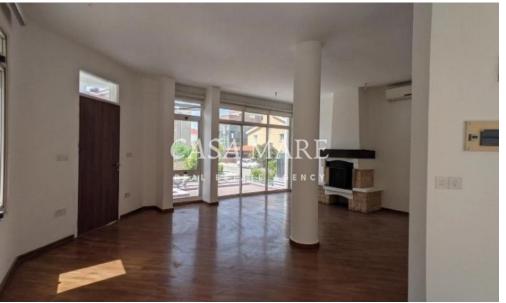

Living Area: Bright and spacious open-plan living and sitting room

Property Details:

Ground Floor(~127 sq.m.):

Includes a spaciousopen-plan living and sitting area, kitchen with dining space, three bedrooms, and one bathroom.