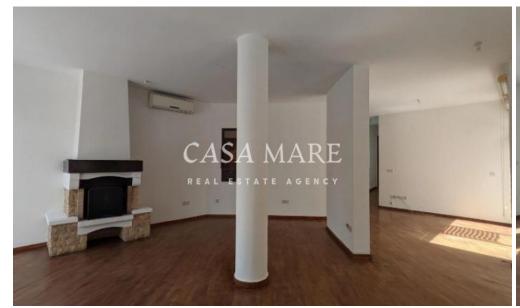

Living Area: Bright and spacious open-plan living and sitting room

Property Details:

Ground Floor(~127 sq.m.):

Includes a spaciousopen-plan living and sitting area, kitchen with dining space, three bedrooms, and one bathroom.