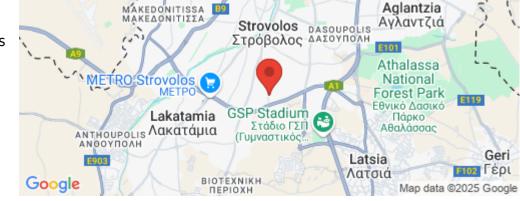

Amenities Location

Coordinates: 35.126139044263 / 33.344149589539

Price: €245 000 + VAT

VAT for this property is €12,250 or €46,550. VAT usually is 19%. If it is your first purchase of property, you can have VAT reduced to 5% for the first 150sq.m. of the property.