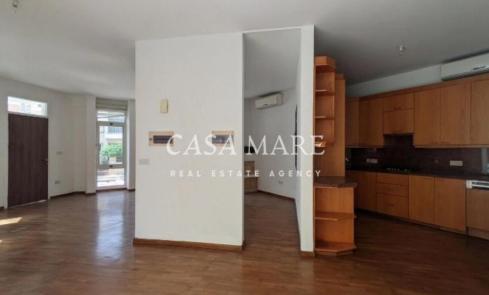

Living Area: Bright and spacious open-plan living and sitting room

Property Details:

Ground Floor(~127 sq.m.):

Includes a spaciousopen-plan living and sitting area, kitchen with dining space, three bedrooms, and one bathroom.