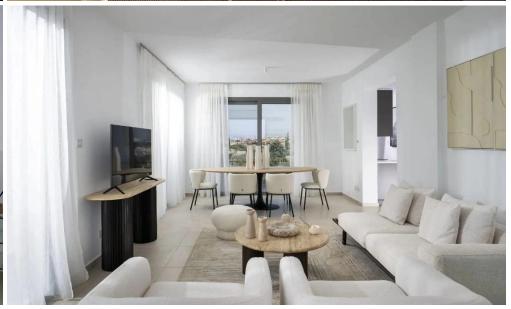

## 2 Bedroom Apartment for Sale in Trachoni Lemesou, Limassol District

Apartment No. 101 is part of the the residential complex, conveniently located southwest of the Limassol historic town centre in the Akrotiri Peninsula in one of the city's most upcoming and green areas.

Each spacious apartm...

| Property Info     |     | Plot / Area Info |             | Additional info                                |                   |
|-------------------|-----|------------------|-------------|------------------------------------------------|-------------------|
| Covered Area      | 107 |                  | Common, Yes | Reference Number<br>Property type<br>Bathrooms | 2208<br>Apartment |
| Covered Veranda   | 20  | Pool             |             |                                                |                   |
| Floor Number      | 1   |                  |             |                                                |                   |
| Energy Efficiency | A   |                  |             | Batiliouris                                    | 2                 |