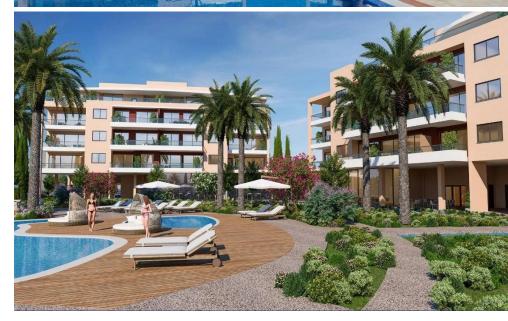

The residential complex is surrounded by acres of green fields, offering residents the best of both worlds – a countryside location with direct access to all of Limassol's amenities. Over 75% of the project area is allocated to landscaped gardens with meandering paths and ponds, which surround two large free-form swimming pools, children's pool and playground. Idyllic surroundings where the benefits of Limassol, Cyprus can be enjoyed to the full.