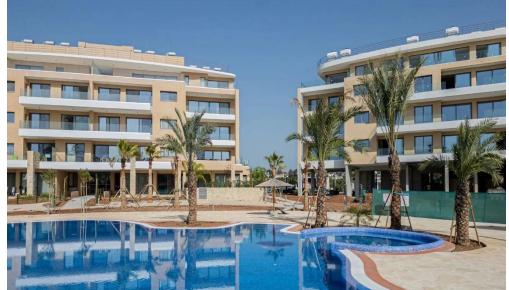

The residential complex is surrounded by acres of green fields, offering residents the best of both worlds – a countryside location with direct access to all of Limassol's amenities. Over 75% of the project area is allocated to landscaped gardens with meandering paths and ponds, which surround two large free-form swimming pools, children's pool and playground. Idyllic surroundings where the benefits of Limassol, Cyprus can be enjoyed to the full.