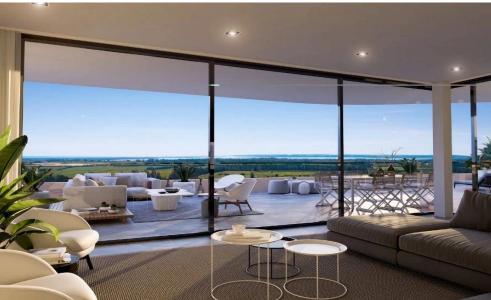

Each spacious apartm...

| Property Info     |     | Plot / Area Info |             | Additional info                                |                   |
|-------------------|-----|------------------|-------------|------------------------------------------------|-------------------|
| Covered Area      | 107 |                  | Common, Yes | Reference Number<br>Property type<br>Bathrooms | 2208<br>Apartment |
| Covered Veranda   | 20  | Pool             |             |                                                |                   |
| Floor Number      | 1   |                  |             |                                                |                   |
| Energy Efficiency | A   |                  |             | Batiliouris                                    | 2                 |