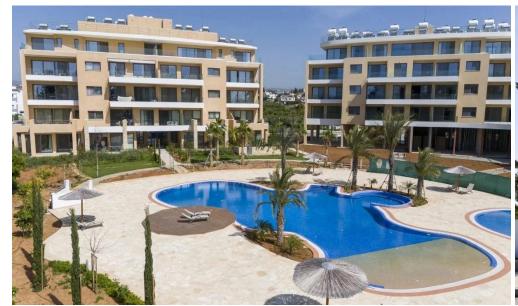

The residential complex is surrounded by acres of green fields, offering residents the best of both worlds – a countryside location with direct access to all of Limassol's amenities. Over 75% of the project area is allocated to landscaped gardens with meandering paths and ponds, which surround two large free-form swimming pools, children's pool and playground. Idyllic surroundings where the benefits of Limassol, Cyprus can be enjoyed to the full.