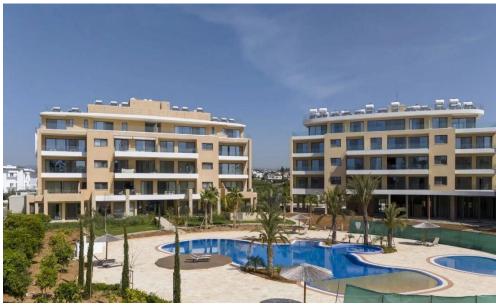

The residential complex is surrounded by acres of green fields, offering residents the best of both worlds – a countryside location with direct access to all of Limassol's amenities. Over 75% of the project area is allocated to landscaped gardens with meandering paths and ponds, which surround two large free-form swimming pools, children's pool and playground. Idyllic surroundings where the benefits of Limassol, Cyprus can be enjoyed to the full.