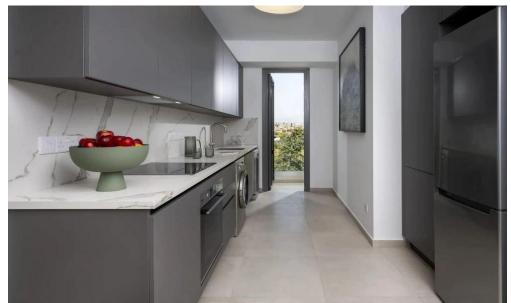

Each spacious apartm...

| Property Info     |     | Plot / Area Info |             | Additional info                                |                   |
|-------------------|-----|------------------|-------------|------------------------------------------------|-------------------|
| Covered Area      | 107 |                  | Common, Yes | Reference Number<br>Property type<br>Bathrooms | 2208<br>Apartment |
| Covered Veranda   | 20  | Pool             |             |                                                |                   |
| Floor Number      | 1   |                  |             |                                                |                   |
| Energy Efficiency | A   |                  |             | Batiliouris                                    | 2                 |