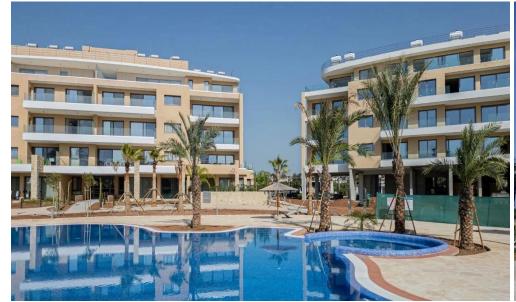

The residential complex is surrounded by acres of green fields, offering residents the best of both worlds – a countryside location with direct access to all of Limassol's amenities. Over 75% of the project area is allocated to landscaped gardens with meandering paths and ponds, which surround two large free-form swimming pools, children's pool and playground. Idyllic surroundings where the benefits of Limassol, Cyprus can be enjoyed to the full.