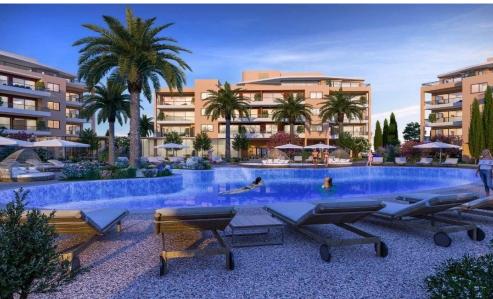

The residential complex is surrounded by acres of green fields, offering residents the best of both worlds – a countryside location with direct access to all of Limassol's amenities. Over 75% of the project area is allocated to landscaped gardens with meandering paths and ponds, which surround two large free-form swimming pools, children's pool and playground. Idyllic surroundings where the benefits of Limassol, Cyprus can be enjoyed to the full.