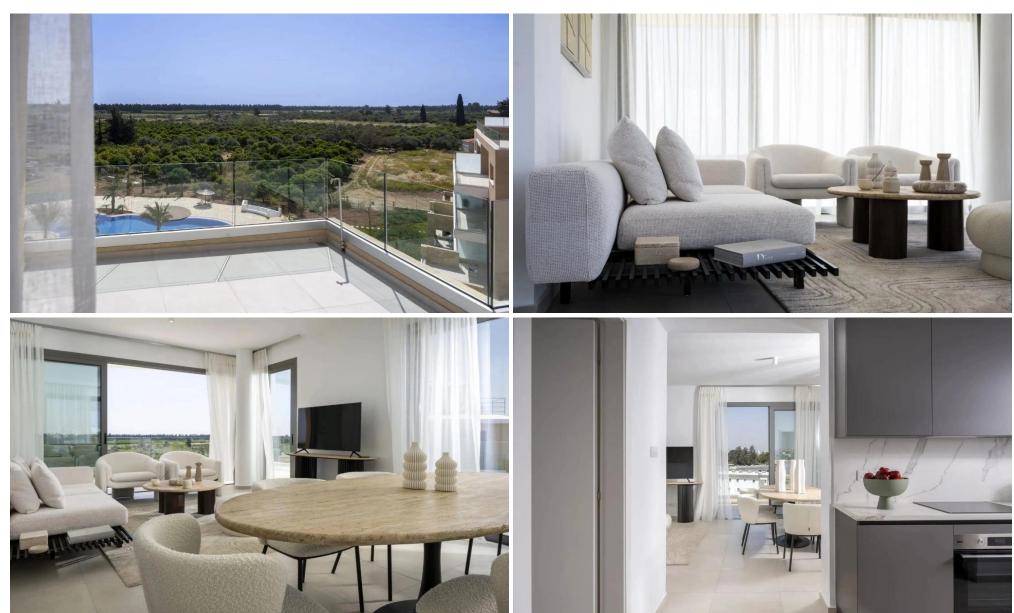

Each spacious apartm...

| Property Info     |     | Plot / Area Info |             | Additional info                                |                   |
|-------------------|-----|------------------|-------------|------------------------------------------------|-------------------|
| Covered Area      | 107 |                  | Common, Yes | Reference Number<br>Property type<br>Bathrooms | 2208<br>Apartment |
| Covered Veranda   | 20  | Pool             |             |                                                |                   |
| Floor Number      | 1   |                  |             |                                                |                   |
| Energy Efficiency | A   |                  |             | Batiliouris                                    | 2                 |