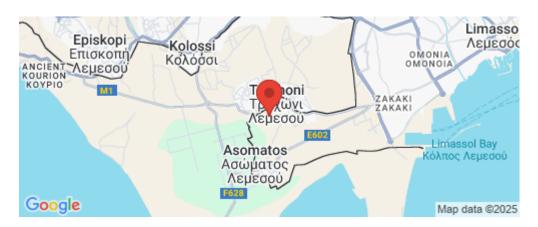

Amenities Location

**Location:** Trachoni Lemesou Region: **Limassol** 

Coordinates: 34.652653192622 / 32.960422035338

Price: €365 000 + VAT

VAT for this property is €18,250 or €69,350. VAT usually is 19%. If it is your first purchase of property, you can have VAT reduced to 5% for the first 150sq.m. of the property.